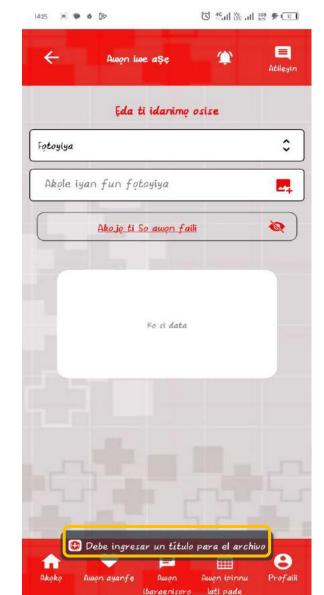

## Rejected,

I tried this several times using more than 6 different personal phone numbers, four of which is mine and the other two from a two friends

Ok

Missing translation

)k

Missing translation

Missing translation