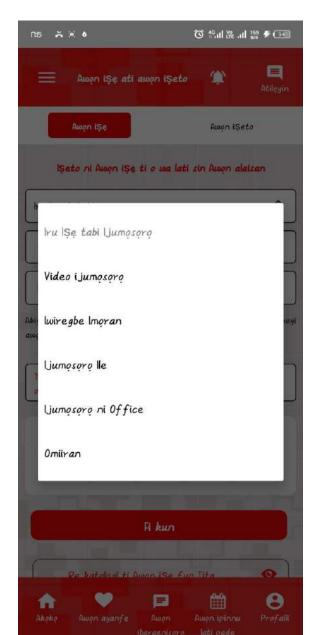

eed because I wasn't able to add my phone

number 12:16 🗢 😁 🐧 💄 ⑥ .il ¼ ⁴6.il 3.20 (3Ⅱ Data gbigba Gbigba Data Gbigba Yan ona sisan O fi owo ranse si akoole banki mi ( ) fi owo ranse si akoole Paypal mi Data ti o padanu ninu Profaili re 0 je dandan lati te Oruko akoko, Oruko idile ati Telifoonu sinu Profaili re OK

Ok











Ok













Images only show when i change the language preference to English ( in my own observations)











Ͻk

Translation missing



Ok





































## One of the many retry to see if it will work





## Rejected,



I tried this several times using more than 6 different personal phone numbers, four of which is mine and the other two from a two friends















Ok

Missing translation









)k



























Missing translation

Missing translation



















Awon ipinnu lati pade ti o Şele

0 Fagilee Awon ipinnu lati pade

US\$ 0.00

0

Profaili

Awan ipinnu









Missing translation