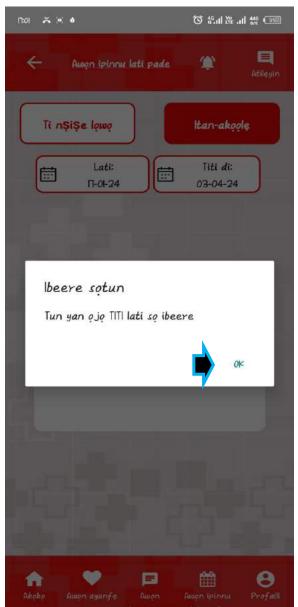

I cant proceed because I wasn't able to add my phone

number 12:16 🗢 😁 🐧 💄 ⑥ .il ¼ ⁴6.il 3.20 (3Ⅱ Data gbigba Gbigba Data Gbigba Yan ona sisan O fi owo ranse si akoole banki mi ( ) fi owo ranse si akoole Paypal mi Data ti o padanu ninu Profaili re 0 je dandan lati te Oruko akoko, Oruko idile ati Telifoonu sinu Profaili re OK

Ok











Ok













Images only show when i change the language preference to English ( in my own observations)











Ͻk

Translation missing



Ok





































## One of the many retry to see if it will work





## Rejected,



I tried this several times using more than 6 different personal phone numbers, four of which is mine and the other two from a two friends















Ok

Missing translation









)k



























Missing translation

Missing translation



















Awon ipinnu lati pade ti o Şele

0 Fagilee Awon ipinnu lati pade

US\$ 0.00

0

Profaili

Awan ipinnu









Missing translation