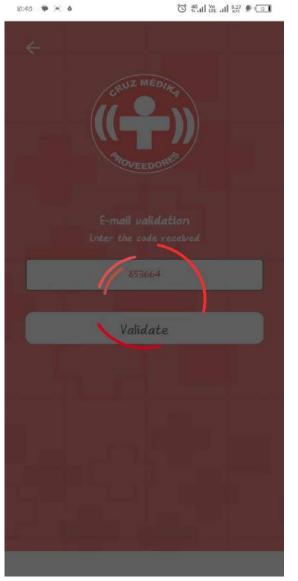

## Rejected,

I tried this several times using more than 6 different personal phone numbers, four of which is mine and the other two from a two friends

Ok

Missing translation

)k

Missing translation

Missing translation