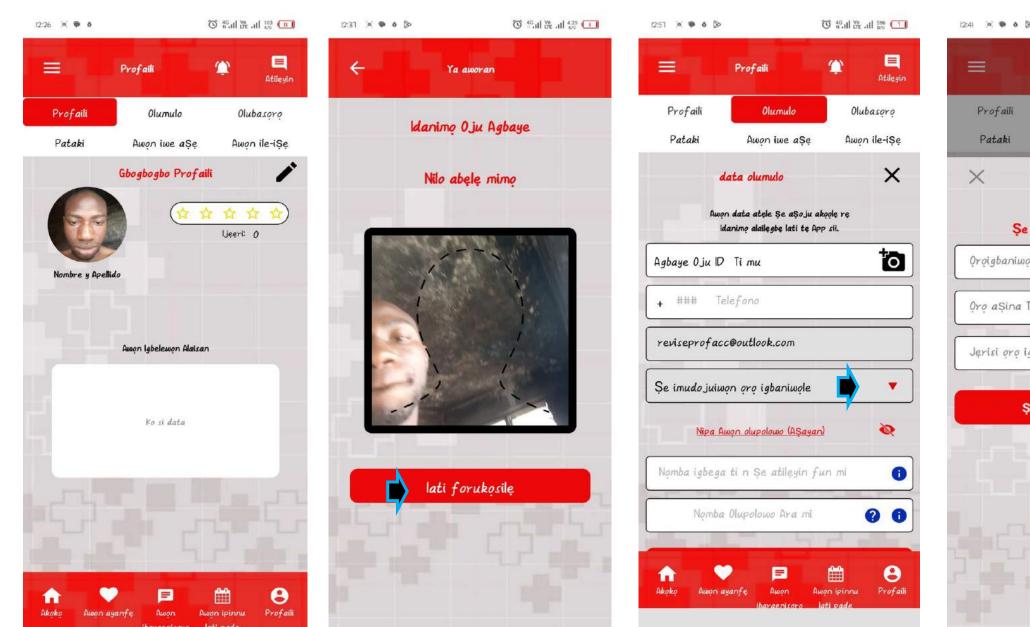

I cant proceed because I wasn't able to add my phone

number 12:16 🗢 😁 🐧 💄 ⑥ .il ¼ ⁴6.il 3.20 (3Ⅱ Data gbigba Gbigba Data Gbigba Yan ona sisan O fi owo ranse si akoole banki mi ( ) fi owo ranse si akoole Paypal mi Data ti o padanu ninu Profaili re 0 je dandan lati te Oruko akoko, Oruko idile ati Telifoonu sinu Profaili re OK

## Rejected,

I tried this several times using more than 6 different personal phone numbers, four of which is mine and the other two from a two friends

Ok

Missing translation

)k

Missing translation

Missing translation