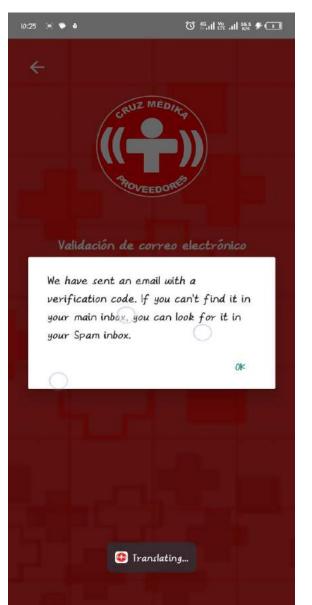

## Rejected,

I tried this several times using more than 6 different personal phone numbers, four of which is mine and the other two from a two friends

Ok

Missing translation

)k

Missing translation

Missing translation