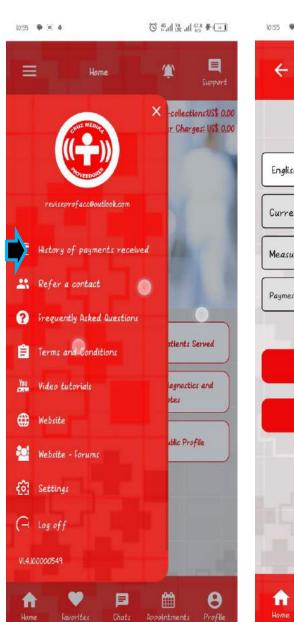

Ok

Ok

Images only show when i change the language preference to English ( in my own observations)

Ͻk

Translation missing

Ok

## Rejected,

I tried this several times using more than 6 different personal phone numbers, four of which is mine and the other two from a two friends

Ok

Missing translation

)k

Missing translation

Missing translation