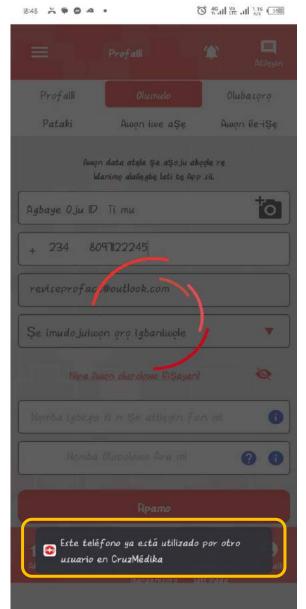

## Rejected,

I tried this several times using more than 6 different personal phone numbers, four of which is mine and the other two from a two friends

Ok

Missing translation

)k

Missing translation

Missing translation