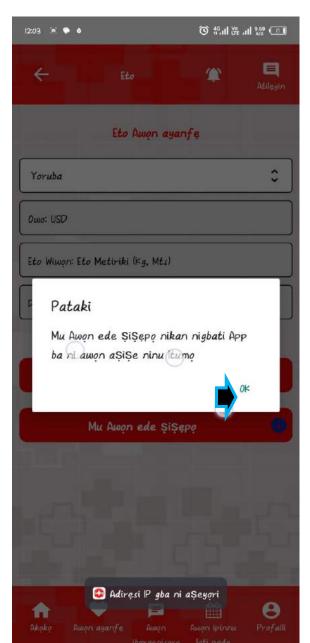

Ok

Ok

Images only show when i change the language preference to English ( in my own observations)

Ͻk

Translation missing

Ok