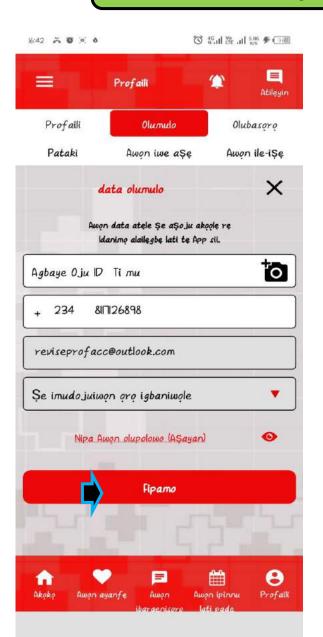

I cant proceed because I wasn't able to add my phone

number 12:16 🗢 😁 🐧 💄 ⑥ .il ¼ ⁴6.il 3.20 (3Ⅱ Data gbigba Gbigba Data Gbigba Yan ona sisan O fi owo ranse si akoole banki mi ( ) fi owo ranse si akoole Paypal mi Data ti o padanu ninu Profaili re 0 je dandan lati te Oruko akoko, Oruko idile ati Telifoonu sinu Profaili re OK