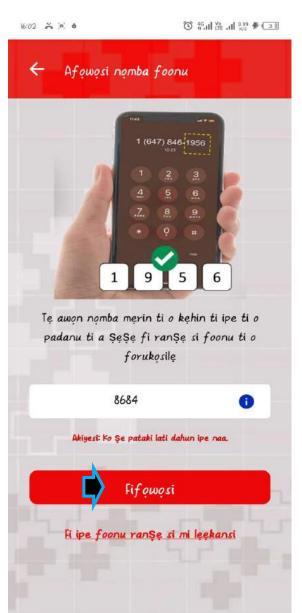

## Rejected,

I tried this several times using more than 6 different personal phone numbers, four of which is mine and the other two from a two friends

Ok

Missing translation

)k

Missing translation

Missing translation