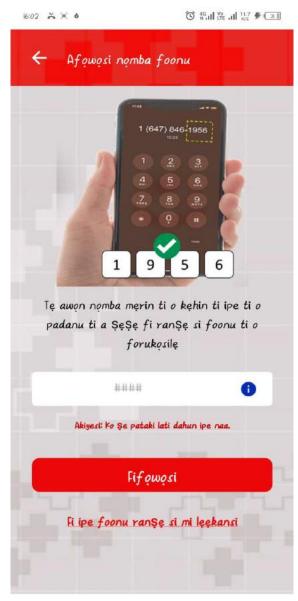

## Rejected,

I tried this several times using more than 6 different personal phone numbers, four of which is mine and the other two from a two friends

Ok

Missing translation

)k

Missing translation

Missing translation