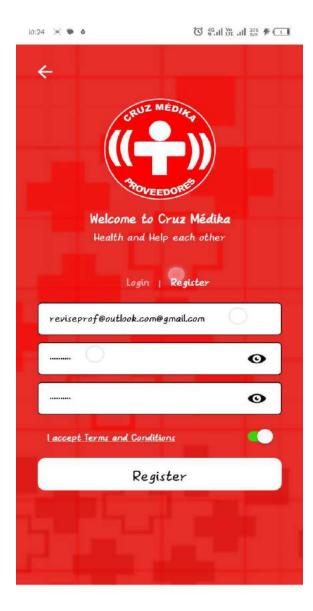

## Rejected,

I tried this several times using more than 6 different personal phone numbers, four of which is mine and the other two from a two friends

Ok

Missing translation

)k

Missing translation

Missing translation