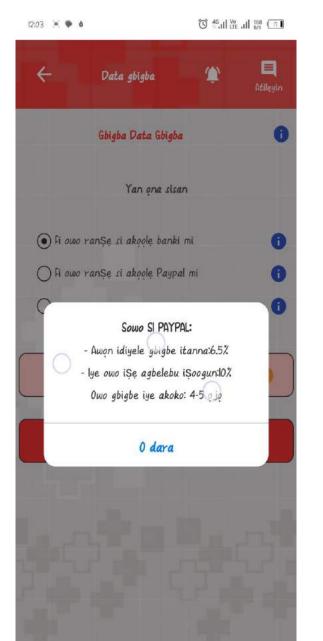

I cant proceed because I wasn't able to add my phone

number 12:16 🗢 😁 🐧 💄 ⑥ .il ¼ ⁴6.il 3.20 (3Ⅱ Data gbigba Gbigba Data Gbigba Yan ona sisan O fi owo ranse si akoole banki mi ( ) fi owo ranse si akoole Paypal mi Data ti o padanu ninu Profaili re 0 je dandan lati te Oruko akoko, Oruko idile ati Telifoonu sinu Profaili re OK

Ok











Ok













Images only show when i change the language preference to English ( in my own observations)











Ͻk

Translation missing



Ok





































## One of the many retry to see if it will work





## Rejected,



I tried this several times using more than 6 different personal phone numbers, four of which is mine and the other two from a two friends















Ok

Missing translation









)k