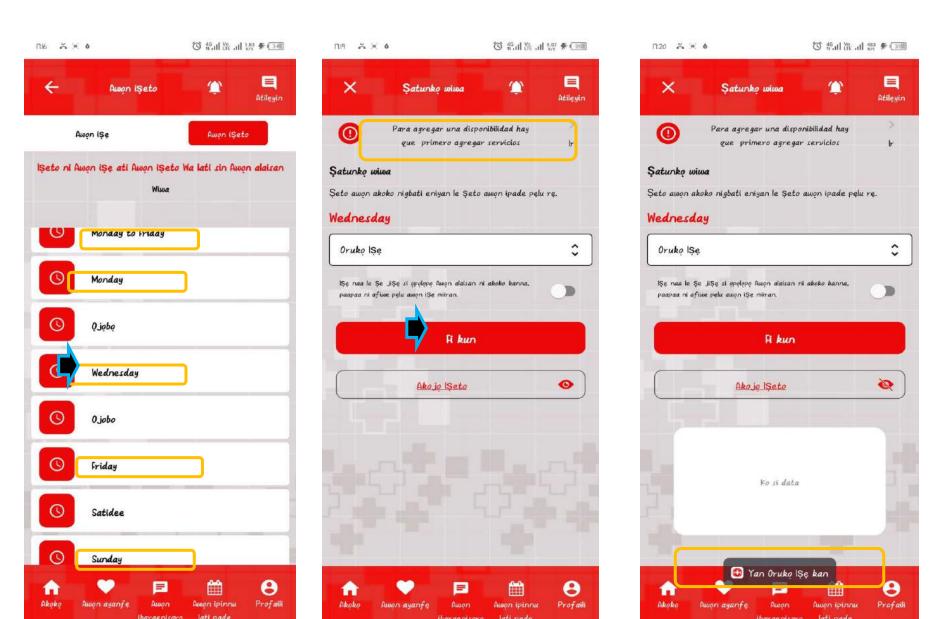

umber 12:16 🗢 😁 🐧 💄 ⑥ .il ¼ ⁴6.il 3.20 (3Ⅱ Data gbigba Gbigba Data Gbigba Yan ona sisan O fi owo ranse si akoole banki mi ( ) fi owo ranse si akoole Paypal mi Data ti o padanu ninu Profaili re 0 je dandan lati te Oruko akoko, Oruko idile ati Telifoonu sinu Profaili re OK

Ok











Ok













Images only show when i change the language preference to English ( in my own observations)











Ͻk

Translation missing



Ok





































## One of the many retry to see if it will work





## Rejected,



I tried this several times using more than 6 different personal phone numbers, four of which is mine and the other two from a two friends















Ok

Missing translation









)k



























Missing translation

Missing translation



















Awon ipinnu lati pade ti o Şele

0 Fagilee Awon ipinnu lati pade

US\$ 0.00

0

Profaili

Awan ipinnu









Missing translation