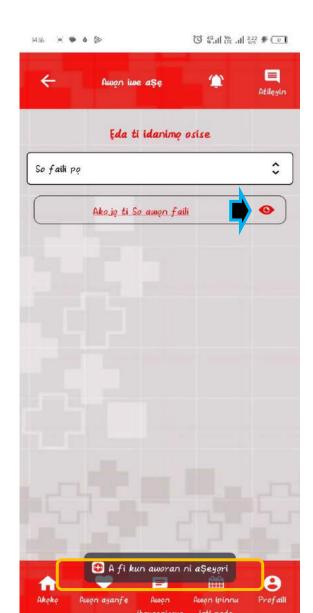

## Rejected,

I tried this several times using more than 6 different personal phone numbers, four of which is mine and the other two from a two friends

Ok

Missing translation

)k

Missing translation

Missing translation