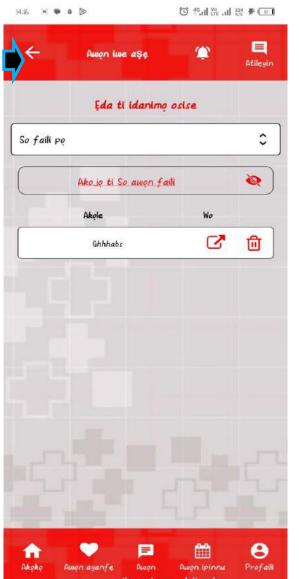

## Rejected,

I tried this several times using more than 6 different personal phone numbers, four of which is mine and the other two from a two friends

Ok

Missing translation

)k

Missing translation

Missing translation