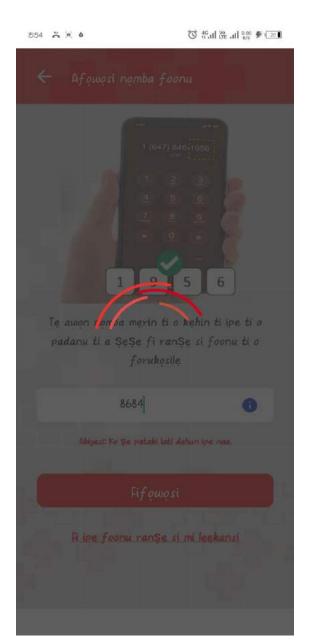

I cant proceed because I wasn't able to add my phone

number 12:16 🗢 😁 🐧 💄 ⑥ .il ¼ ⁴6.il 3.20 (3Ⅱ Data gbigba Gbigba Data Gbigba Yan ona sisan O fi owo ranse si akoole banki mi ( ) fi owo ranse si akoole Paypal mi Data ti o padanu ninu Profaili re 0 je dandan lati te Oruko akoko, Oruko idile ati Telifoonu sinu Profaili re OK

Ok











Ok













Images only show when i change the language preference to English ( in my own observations)











Ͻk

Translation missing



Ok





































## One of the many retry to see if it will work





## Rejected,



I tried this several times using more than 6 different personal phone numbers, four of which is mine and the other two from a two friends















Ok

Missing translation









)k



























Missing translation

Missing translation



















Awon ipinnu lati pade ti o Şele

0 Fagilee Awon ipinnu lati pade

US\$ 0.00

0

Profaili

Awan ipinnu









Missing translation