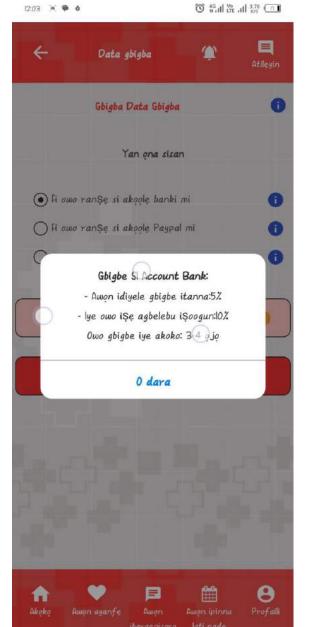

I cant proceed because I wasn't able to add my phone

number 12:16 🗢 😁 🐧 💄 ⑥ .il ¼ ⁴6.il 3.20 (3Ⅱ Data gbigba Gbigba Data Gbigba Yan ona sisan O fi owo ranse si akoole banki mi ( ) fi owo ranse si akoole Paypal mi Data ti o padanu ninu Profaili re 0 je dandan lati te Oruko akoko, Oruko idile ati Telifoonu sinu Profaili re OK

Ok











Ok













Images only show when i change the language preference to English ( in my own observations)











Ͻk

Translation missing



Ok





































## One of the many retry to see if it will work





## Rejected,



I tried this several times using more than 6 different personal phone numbers, four of which is mine and the other two from a two friends















Ok

Missing translation









)k