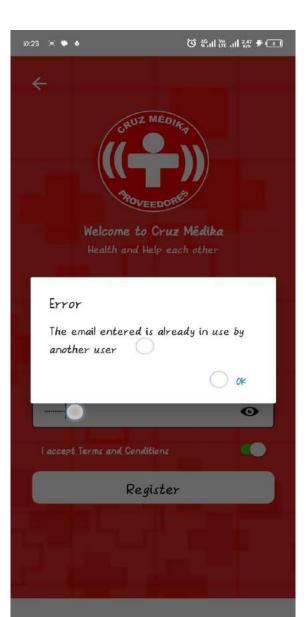

## Rejected,

I tried this several times using more than 6 different personal phone numbers, four of which is mine and the other two from a two friends

Ok

Missing translation

)k

Missing translation

Missing translation