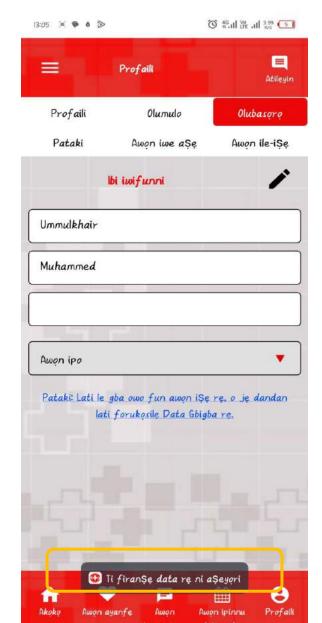

I cant proceed because I wasn't able to add my phone

number 12:16 🗢 😁 🐧 💄 ⑥ .il ¼ ⁴6.il 3.20 (3Ⅱ Data gbigba Gbigba Data Gbigba Yan ona sisan O fi owo ranse si akoole banki mi ( ) fi owo ranse si akoole Paypal mi Data ti o padanu ninu Profaili re 0 je dandan lati te Oruko akoko, Oruko idile ati Telifoonu sinu Profaili re OK