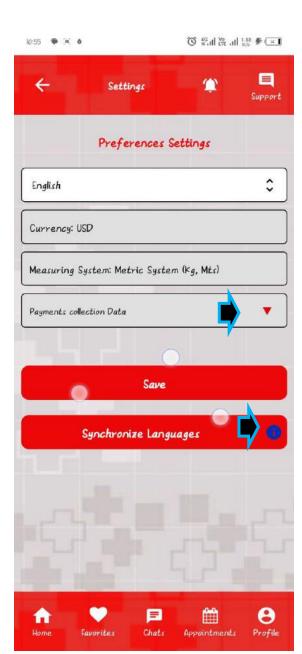

Ok

Ok

Images only show when i change the language preference to English ( in my own observations)

Ͻk

Translation missing

Ok