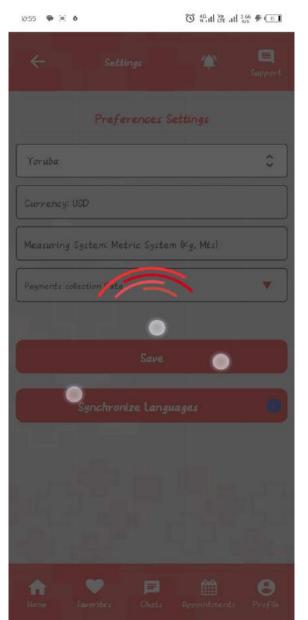

Ok

Ok

Images only show when i change the language preference to English ( in my own observations)

Ͻk

Translation missing

Ok

## Rejected,

I tried this several times using more than 6 different personal phone numbers, four of which is mine and the other two from a two friends

Ok

Missing translation

)k

Missing translation

Missing translation