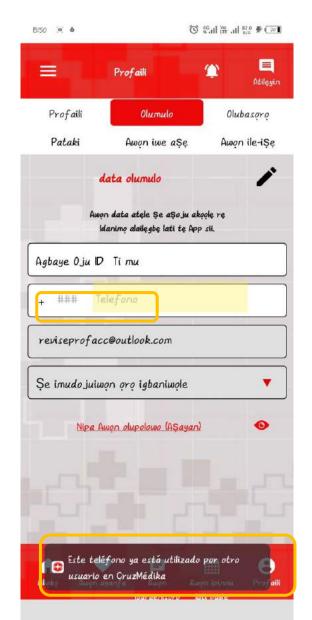

I cant proceed because I wasn't able to add my phone

number 12:16 🗢 😁 🐧 💄 ⑥ .il ¼ ⁴6.il 3.20 (3Ⅱ Data gbigba Gbigba Data Gbigba Yan ona sisan O fi owo ranse si akoole banki mi ( ) fi owo ranse si akoole Paypal mi Data ti o padanu ninu Profaili re 0 je dandan lati te Oruko akoko, Oruko idile ati Telifoonu sinu Profaili re OK

## Rejected,

I tried this several times using more than 6 different personal phone numbers, four of which is mine and the other two from a two friends

Ok

Missing translation

)k

Missing translation

Missing translation