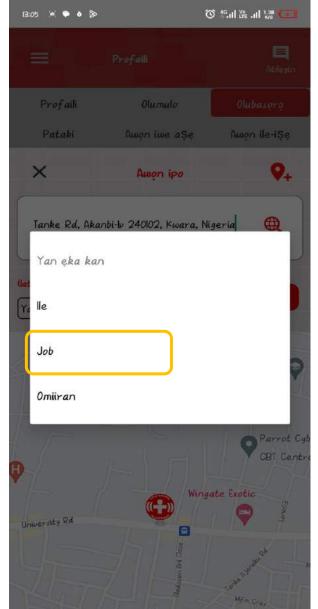

## Rejected,

I tried this several times using more than 6 different personal phone numbers, four of which is mine and the other two from a two friends

Ok

Missing translation

)k

Missing translation

Missing translation