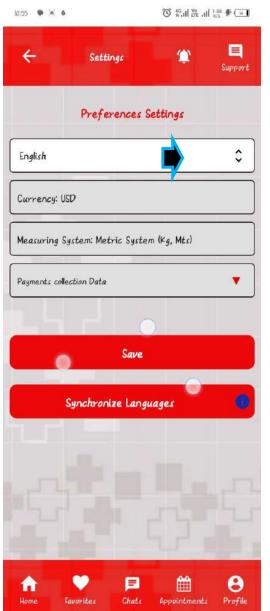

Ok

Ok

Images only show when i change the language preference to English ( in my own observations)

Ͻk

Translation missing

Ok

## Rejected,

I tried this several times using more than 6 different personal phone numbers, four of which is mine and the other two from a two friends

Ok

Missing translation

)k

Missing translation

Missing translation