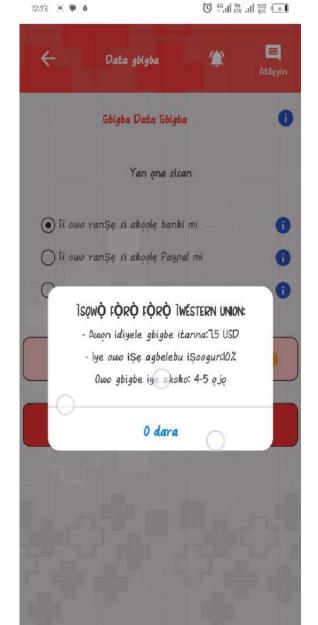

I cant proceed because I wasn't able to add my phone

number 12:16 🗢 😁 🐧 💄 ⑥ .il ¼ ⁴6.il 3.20 (3Ⅱ Data gbigba Gbigba Data Gbigba Yan ona sisan O fi owo ranse si akoole banki mi ( ) fi owo ranse si akoole Paypal mi Data ti o padanu ninu Profaili re 0 je dandan lati te Oruko akoko, Oruko idile ati Telifoonu sinu Profaili re OK

Ok











Ok













Images only show when i change the language preference to English ( in my own observations)











Ͻk

Translation missing



Ok





































## One of the many retry to see if it will work





## Rejected,



I tried this several times using more than 6 different personal phone numbers, four of which is mine and the other two from a two friends















Ok

Missing translation









)k