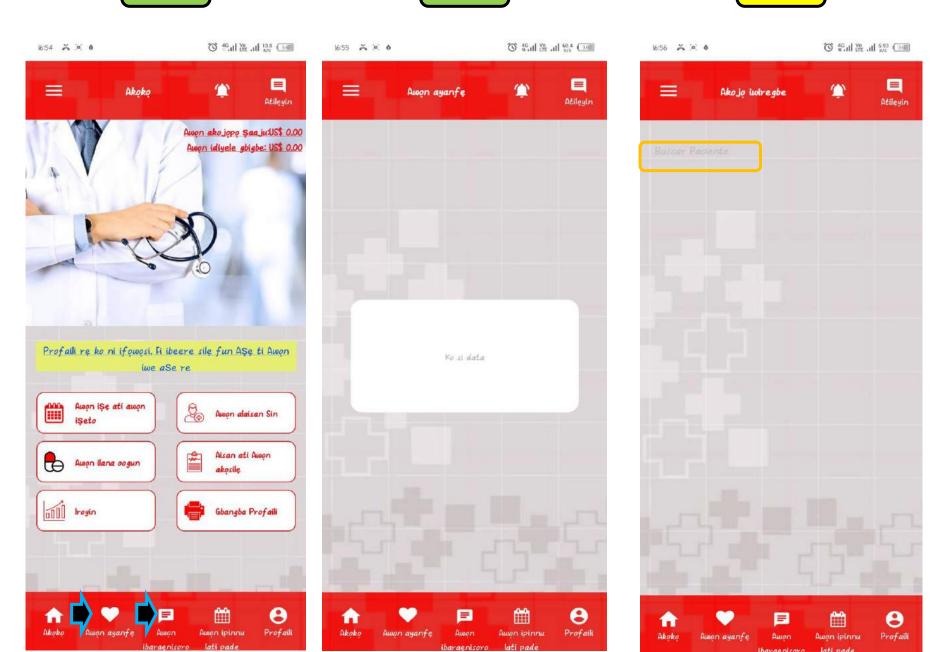

I cant proceed because I wasn't able to add my phone

number 12:16 🗢 😁 🐧 💄 ⑥ .il ¼ ⁴6.il 3.20 (3Ⅱ Data gbigba Gbigba Data Gbigba Yan ona sisan O fi owo ranse si akoole banki mi ( ) fi owo ranse si akoole Paypal mi Data ti o padanu ninu Profaili re 0 je dandan lati te Oruko akoko, Oruko idile ati Telifoonu sinu Profaili re OK

Ok











Ok













Images only show when i change the language preference to English ( in my own observations)











Ͻk

Translation missing



Ok





































## One of the many retry to see if it will work





## Rejected,



I tried this several times using more than 6 different personal phone numbers, four of which is mine and the other two from a two friends















Ok

Missing translation









)k



























Missing translation

Missing translation



















Awon ipinnu lati pade ti o Şele

0 Fagilee Awon ipinnu lati pade

US\$ 0.00

0

Profaili

Awan ipinnu









Missing translation