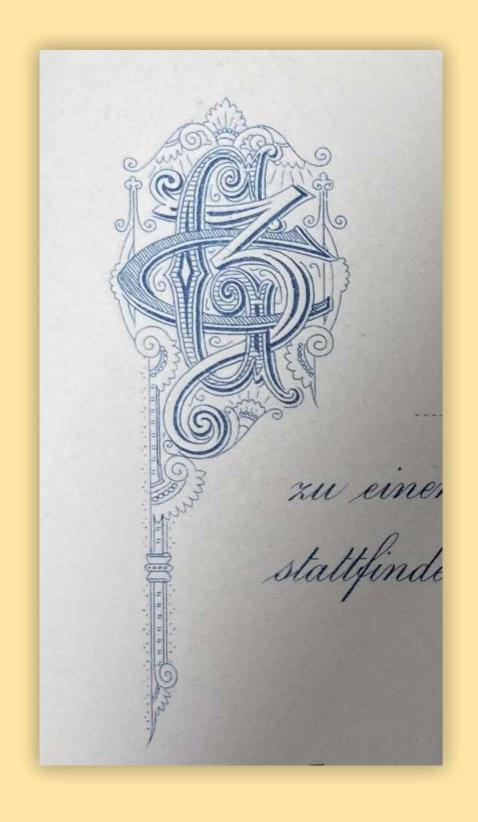

#### Line Art Draw

Fully redrawn each piece, with attention to detail to achieve the best design results.

\* Client Sketch