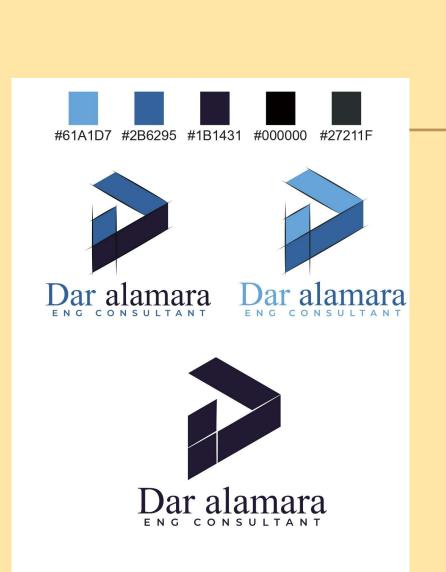

### Design Fixing Logo Upgrade

Fomt Family: Microsoft Himalaya

Fomt Style: Regular

\* Client Recent Logo

\* Logo Upgrade Result

دار العمارة للاستشارات الهندسية Dar Alamara M