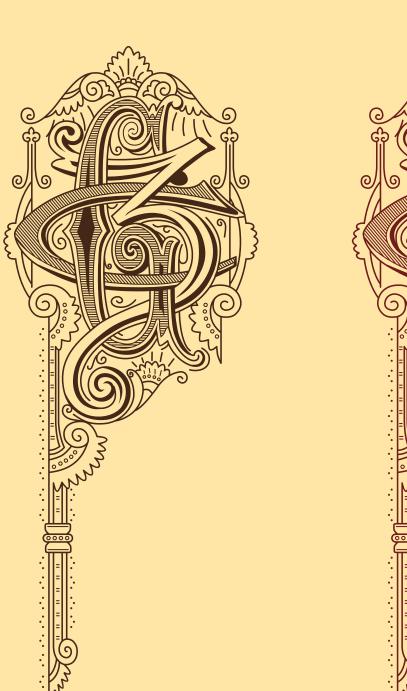

#### Line Art Draw

Fully redrawn each piece, with attention to detail to achieve the best design results.

\* Client Sketch