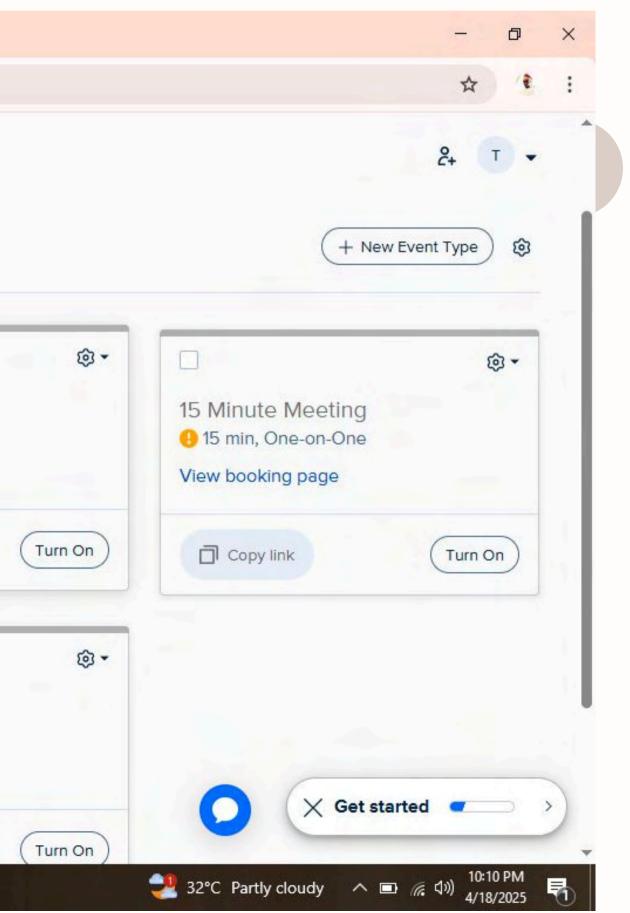

### Schedule management

| Calendly                         | × Calendly × ⊨ M "KUDA BANK"                               | - emmanueltheo 🗙 📔 🕂              |
|----------------------------------|------------------------------------------------------------|-----------------------------------|
| ← → C to calendly.com/e          | event_types/user/me                                        |                                   |
| Calendly «                       |                                                            |                                   |
| + Create                         | Theophilus Emmanuel<br>https://calendly.com/emmanueltheoph | hilus2020                         |
| C Event types                    | Î                                                          |                                   |
| 🛱 Meetings                       | □ @·                                                       |                                   |
|                                  | MEETING WITH MR PRESIDENT                                  | New Meeting<br>30 min, One-on-One |
| <ul> <li>Availability</li> </ul> | 1 hr, One-on-One<br>View booking page                      | View booking page                 |
| 22 Contacts                      |                                                            |                                   |
| Workflows                        | Copy link Share                                            | Copy link                         |
| 8 Integrations & apps            | □ @•                                                       |                                   |
| Routing                          | 30 Minute Meeting                                          | 60 Minute Meeting                 |
|                                  | 0 30 min, One-on-One                                       | 👴 1 hr, One-on-One                |
| S Upgrade plan                   | View booking page                                          | View booking page                 |
| Analytics                        | Copy link     Turn On                                      | Copy link                         |
| P Type here to search            | 🚕 🖽 🥠 🥅 💽 🔂                                                | 80 (D) [D] (D)                    |