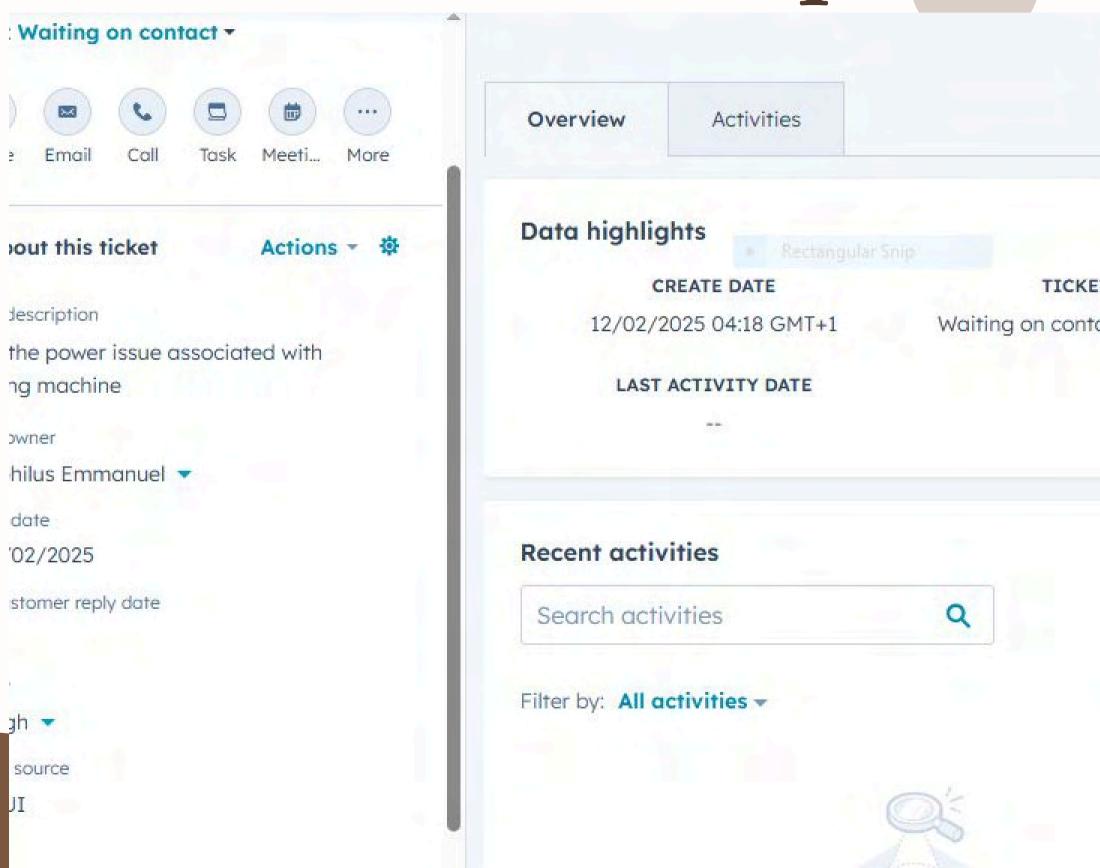

### Customer complain ticket

Customize record

礅

### TICKET STATUS

Waiting on contact (Support Pipel...

All time so far

### Ticket summary

v

Generated 4 May 2025 😷

The ticket with subject **4624110** addresses a **power issue** related to a washing machine. There are no additional details from calls or notes provided. Please ensure to follow up a this issue to facilitate a resolution.