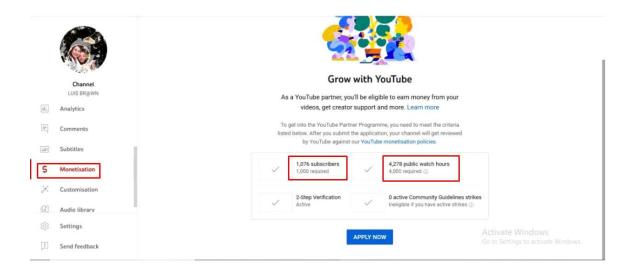

# Youtube SEO, Promotion and Monitization

# Video SEO (Before vs After)



## **Yourube Monitization Apply**



## **100% Youtube Monitization Completed**



### **Youtube Channel Promotion**



**Youtube Channel Incrase (Views and Subscribes)** 





**Youtube Monitization Completed (Enable Monitization)** 





#### Channel under review

You've reached 4,000 watch hours in the previous 12 months and 1,000 subscribers - nice job! Your channel is now being reviewed to make sure it complies with the YouTube Partner Program terms and our Community guidelines. We'll email you a decision, usually within a week.

Applications for the YouTube Partner Program are still in a backlog. We hope to be able to review all open applications by the end of April. Thank you for your patience in the meantime.

Watch hours in the previous 12 months

14,004 @

4,000 needed for review

Subscribers

1,154 🔮

1,000 neede