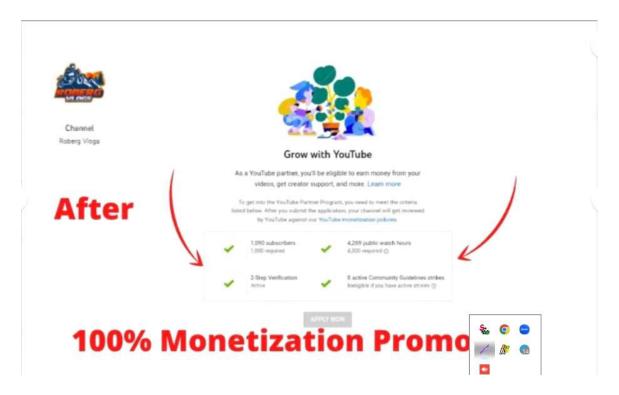

# Youtube SEO, Promotion and Monitization

# Video SEO (Before vs After)



## **Yourube Monitization Apply**



## **100% Youtube Monitization Completed**



### **Youtube Channel Promotion**



**Youtube Channel Incrase (Views and Subscribes)** 





**Youtube Monitization Completed (Enable Monitization)** 





#### Channel under review

You've reached 4,000 watch hours in the previous 12 months and 1,000 subscribers - nice job! Your channel is now being reviewed to make sure it complies with the YouTube Partner Program terms and our Community guidelines. We'll email you a decision, usually within a week.

Applications for the YouTube Partner Program are still in a backlog. We hope to be able to review all open applications by the end of April. Thank you for your patience in the meantime.

Watch hours in the previous 12 months

14,004 @

4,000 needed for review

Subscribers

1,154 🔮

1,000 needed for review



### **Youtube Channel Promotio