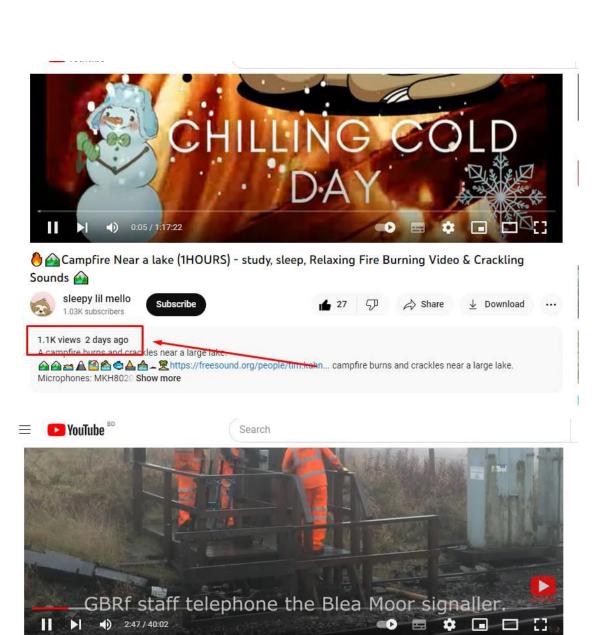

### **Youtube Channel Promotion**

**Youtube Channel Incrase (Views and Subscribes)** 

**Youtube Monitization Completed (Enable Monitization)** 

### **Youtube Channel Promotion**

RIBBLEHEAD

#### Braving the Elements - The Ribblehead Virtual Quarry Stone Train