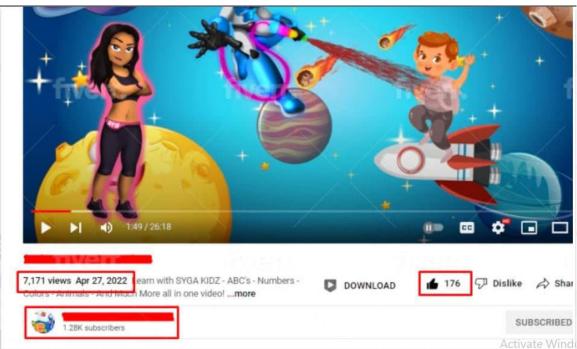

### **Youtube Channel Promotion**

**Youtube Channel Incrase (Views and Subscribes)** 

**Youtube Monitization Completed (Enable Monitization)** 