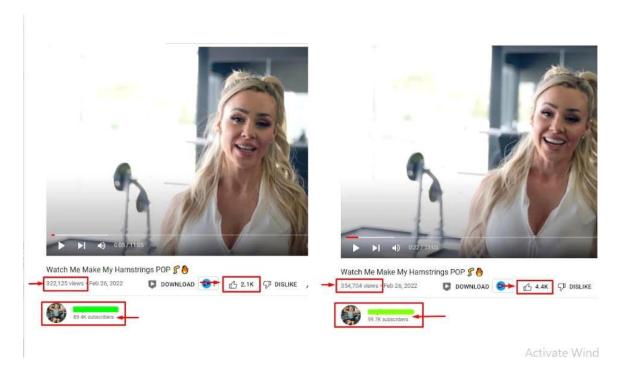

# Youtube SEO, Promotion and Monitization

# Video SEO (Before vs After)



## **Yourube Monitization Apply**



## **100% Youtube Monitization Completed**



### **Youtube Channel Promotion**



**Youtube Channel Incrase (Views and Subscribes)** 





**Youtube Monitization Completed (Enable Monitization)** 





#### Channel under review

You've reached 4,000 watch hours in the previous 12 months and 1,000 subscribers - nice job! Your channel is now being reviewed to make sure it complies with the YouTube Partner Program terms and our Community guidelines. We'll email you a decision, usually within a week.

Applications for the YouTube Partner Program are still in a backlog. We hope to be able to review all open applications by the end of April. Thank you for your patience in the meantime.

Watch hours in the previous 12 months

14,004 @

4,000 needed for revi