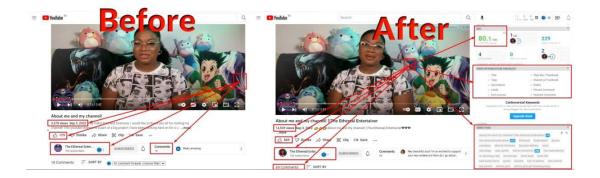

**Youtube Monitization Completed (Enable Monitization)** 





#### Channel under review

You've reached 4,000 watch hours in the previous 12 months and 1,000 subscribers - nice job! Your channel is now being reviewed to make sure it complies with the YouTube Partner Program terms and our Community guidelines. We'll email you a decision, usually within a week.

Applications for the YouTube Partner Program are still in a backlog. We hope to be able to review all open applications by the end of April. Thank you for your patience in the meantime.

Watch hours in the previous 12 months

14,004 @

4,000 needed for review

Subscribers

1,154 🔮

1,000 needed for review



### **Youtube Channel Promotion**



RIBBLEHEAD

#### Braving the Elements - The Ribblehead Virtual Quarry Stone Train