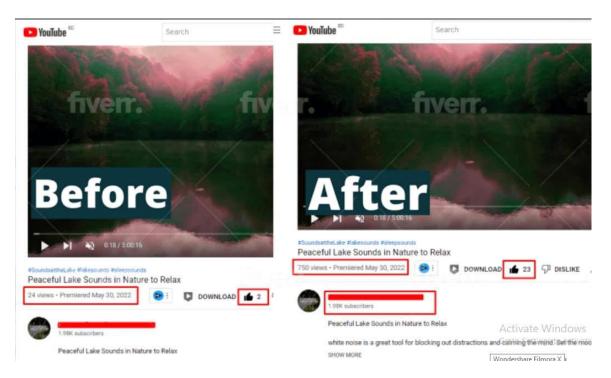

### **Youtube Channel Promotion**

**Youtube Channel Incrase (Views and Subscribes)** 

**Youtube Monitization Completed (Enable Monitization)** 