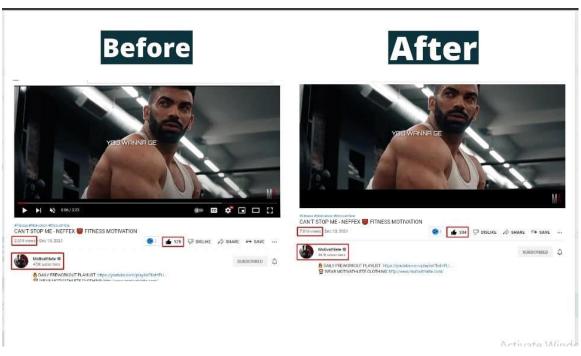

# Youtube SEO, Promotion and Monitization

# Video SEO (Before vs After)



## **Yourube Monitization Apply**



## **100% Youtube Monitization Completed**



### **Youtube Channel Promotion**



**Youtube Channel Incrase (Views and Subscribes)** 





**Youtube Monitization Completed (Enable Monitization)** 





#### Channel under review

You've reached 4,000 watch hours in the previous 12 months and 1,000 subscribers - nice job! Your channel is now being reviewed to make sure it complies with the YouTube Partner Program terms and our Community guidelines. We'll email you a decision, usually within a week.

Applications for the YouTube Partner Program are still in a backlog. We hope to be able to review all open applications by the end of April. Thank you for your patience in the meantime.

Watch hours in the previous 12 months

14,004 @

4,000 needed for review

Subscribers

1,154 🔮

1,000 needed for review



### **Youtube Channel Promotion**



RIBBLEHEAD

#### Braving the Elements - The Ribblehead Virtual Quarry Stone Train