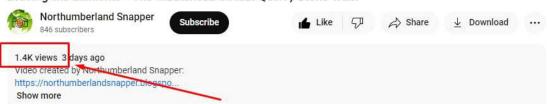

### **Youtube Channel Promotion**

**Youtube Channel Incrase (Views and Subscribes)** 

**Youtube Monitization Completed (Enable Monitization)** 