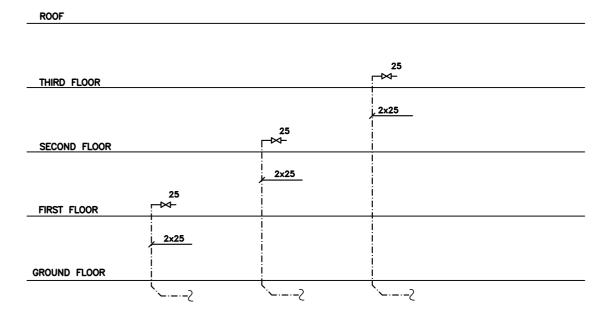

رایزر آب سرد

| رایزر : لوله کشی آب سرد |     |        |  |  |
|-------------------------|-----|--------|--|--|
| مشخصات فنى              |     |        |  |  |
| Scale. 1:100            | P12 | 16 G G |  |  |