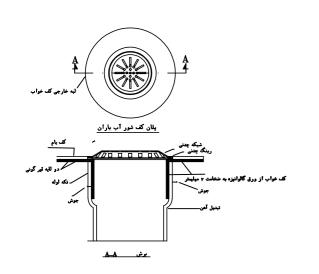

۴- ارتفاع نصب سر لوله های فاضلاب آشپز خانه و دستشویی ۴۵ سانتیمتر از کف تمام شدہ می باشد.

۵- اجرای لوله هواکش برای خروج گازهای متصاعده از چاه به بالاترین نقطه ساختمان

٣-محل ورودلوله فاضلاب به داخل چاه با استفاده از زانوی ٩٠ درجه به حالت عمودی بطرف پایین اجرا گردد.