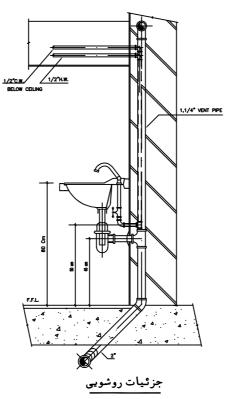

۱۱-عمل ضد عفونی باید پس از آزمایش لوله کشی وپس از نصب لوازم بهداشتی صورت گیرد ۱۳ - در نقاطی که امکان محبس شدن هوا وجوددارد نصبت شیر تخلیه هوای اتوماتیک

یا دستی ضروری است .

۱۴- ارتفاع نصب شیرها و یا سر لوله ها از کف تمام شده بشرب ذیل میباشد. الف - دستشویی ۵۲ سانتیمتر ب- آشپزخانه (دیواری ۱۰۰ سانتی متر - توکاسه ۵۲ سانتیمتر پ- شیر مخلوط دوش ۸۰ سانتیمتر ت- شیرمخلوط وان ۲۵ سانتیمتر ج- فلاش والو ٨٠ سانتيمتر چ- شيرتوالت تخت شرقي ۴٠ سانتيمتر د- توالت فرنگی ۳۰ سانتیمتر ر- فلاش تانک ۱۸۰ سانتیمتر

۱۵- فاصله دو سر لوله جهت شیر مخلوط دوش و ظرفشویی و وان و شیر مخلوط دیواری (۱۲-۱۷) سانتیمتر از یکدیگر میباشد.

۱۲- فاصله دو سر لوله جهت دستشویی ۲۰ سانتیمتر میباشد. ۱۷- در شیرهای مخلوط شیر آب سرد در سمت راست و شیر آب گرم در سمت چپ قرار میگیرند.