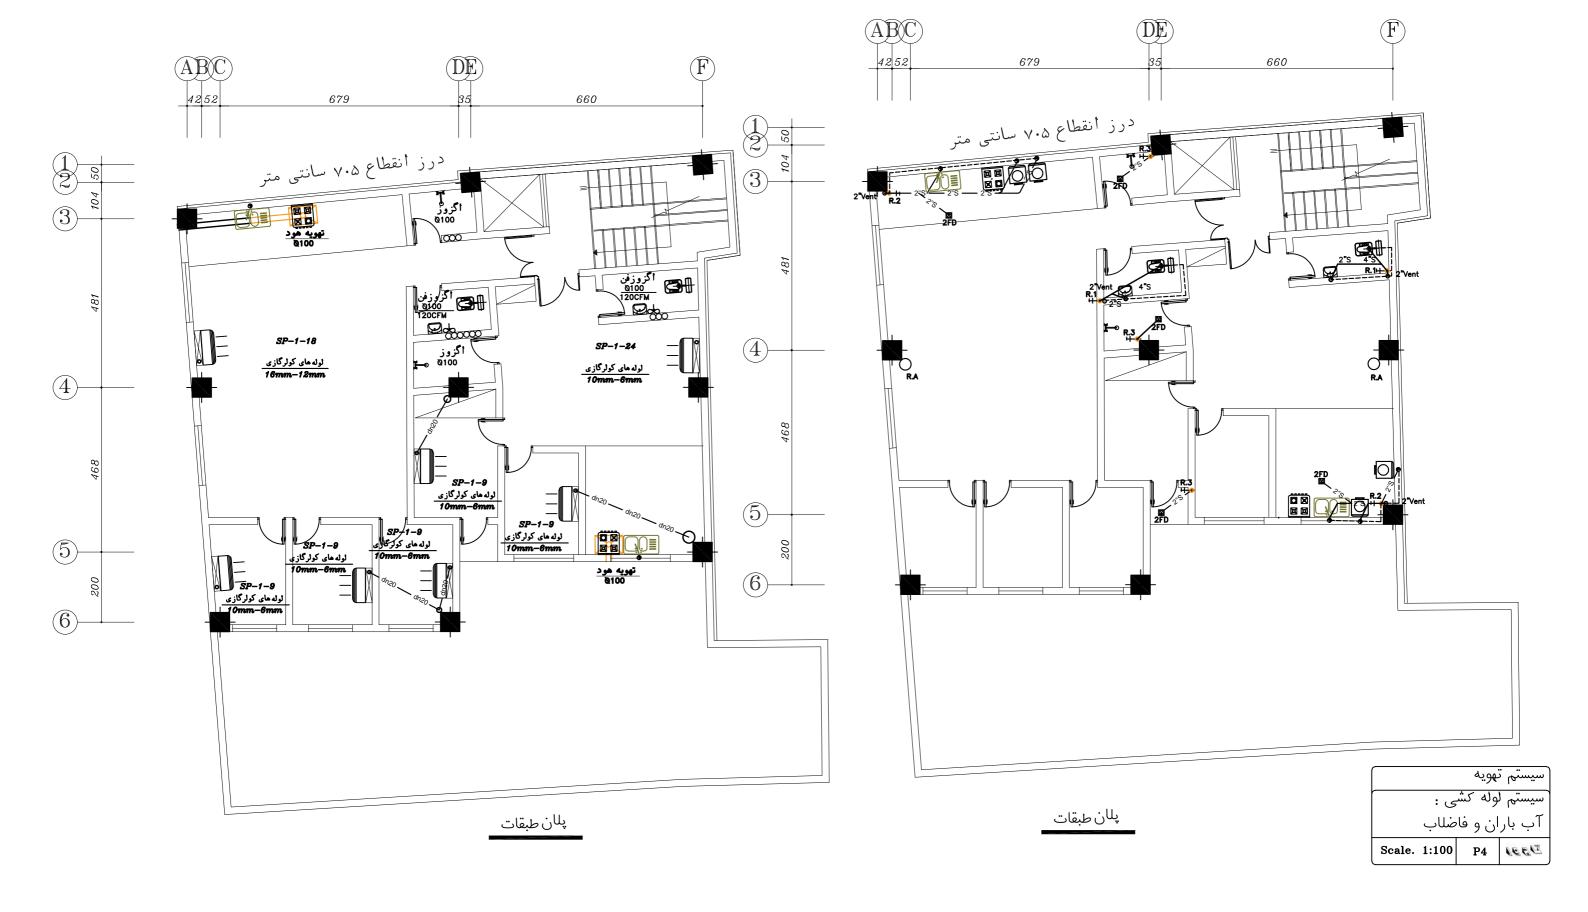

۴- ارتفاع نصب سر لوله های فاضلاب آشپز خانه و دستشویی ۴۵ سانتیمتر از کف تمام شدہ می باشد.

۵- اجرای لوله هواکش برای خروج گازهای متصاعده از چاه به بالاترین نقطه ساختمان

٣-محل ورودلوله فاضلاب به داخل چاه با استفاده از زانوی ٩٠ درجه به حالت عمودی بطرف پایین اجرا گردد.

۱۱-عمل ضد عفونی باید پس از آزمایش لوله کشی وپس از نصب لوازم بهداشتی صورت گیرد ۱۳ - در نقاطی که امکان محبس شدن هوا وجوددارد نصبت شیر تخلیه هوای اتوماتیک

یا دستی ضروری است .

۱۴- ارتفاع نصب شیرها و یا سر لوله ها از کف تمام شده بشرب ذیل میباشد. الف - دستشویی ۵۲ سانتیمتر ب- آشپزخانه (دیواری ۱۰۰ سانتی متر - توکاسه ۵۲ سانتیمتر پ- شیر مخلوط دوش ۸۰ سانتیمتر ت- شیرمخلوط وان ۲۵ سانتیمتر ج- فلاش والو ٨٠ سانتيمتر چ- شيرتوالت تخت شرقي ۴٠ سانتيمتر د- توالت فرنگی ۳۰ سانتیمتر ر- فلاش تانک ۱۸۰ سانتیمتر

۱۵- فاصله دو سر لوله جهت شیر مخلوط دوش و ظرفشویی و وان و شیر مخلوط دیواری (۱۲-۱۷) سانتیمتر از یکدیگر میباشد.

۱۲- فاصله دو سر لوله جهت دستشویی ۲۰ سانتیمتر میباشد. ۱۷- در شیرهای مخلوط شیر آب سرد در سمت راست و شیر آب گرم در سمت چپ قرار میگیرند.