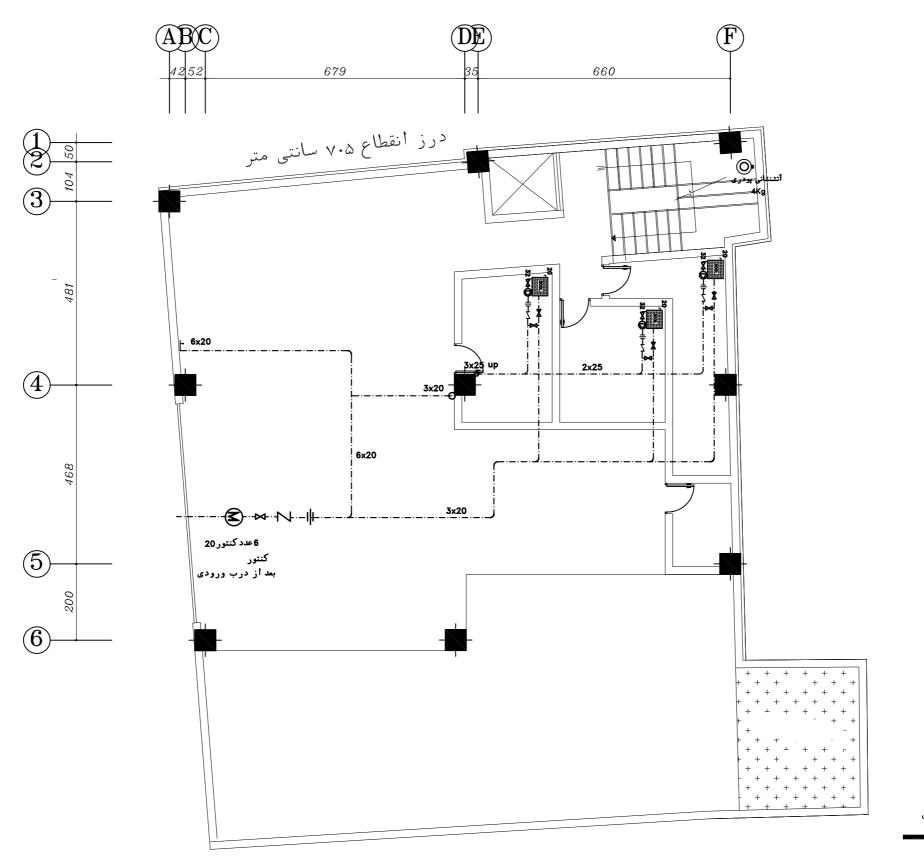

۱۸- پس از اتمام لوله کشی سیستم آبرسانی بید بمدت ۱ ساعت تحت فشار ۱۵ آتمسفر

۱۹- کلیه شیرفلکه های کشویی-سوزنی-یکطرفه و صافی ها تا قطر  $\frac{1}{7}$  ایچ از نوع برنجی دنده ای با فشار کار ۱۲۵ پوند بر اینچ مربع و قطر ۳ اینچ و بیشتر از نوع چدنی با اتصال فلنچی با فشار کار ۱۲۵ پوند بر اینچ مربع خواهد بود مگر آنکه در نقشه ها و مقادیر کار نوع دیگری ذکر شده باشد.

۲۰ محل نصب شیرهای هواگیری دستی و یا اتوماتیک با نظر مهدس ناظر تاسیساتی در محل تعیین میگردد. لوله برگشت شوفاژ

۲۱- کلیه اج اس مصرفی باید قبلا به تصویب کارفرما یا دستگاه نظارت برسد.