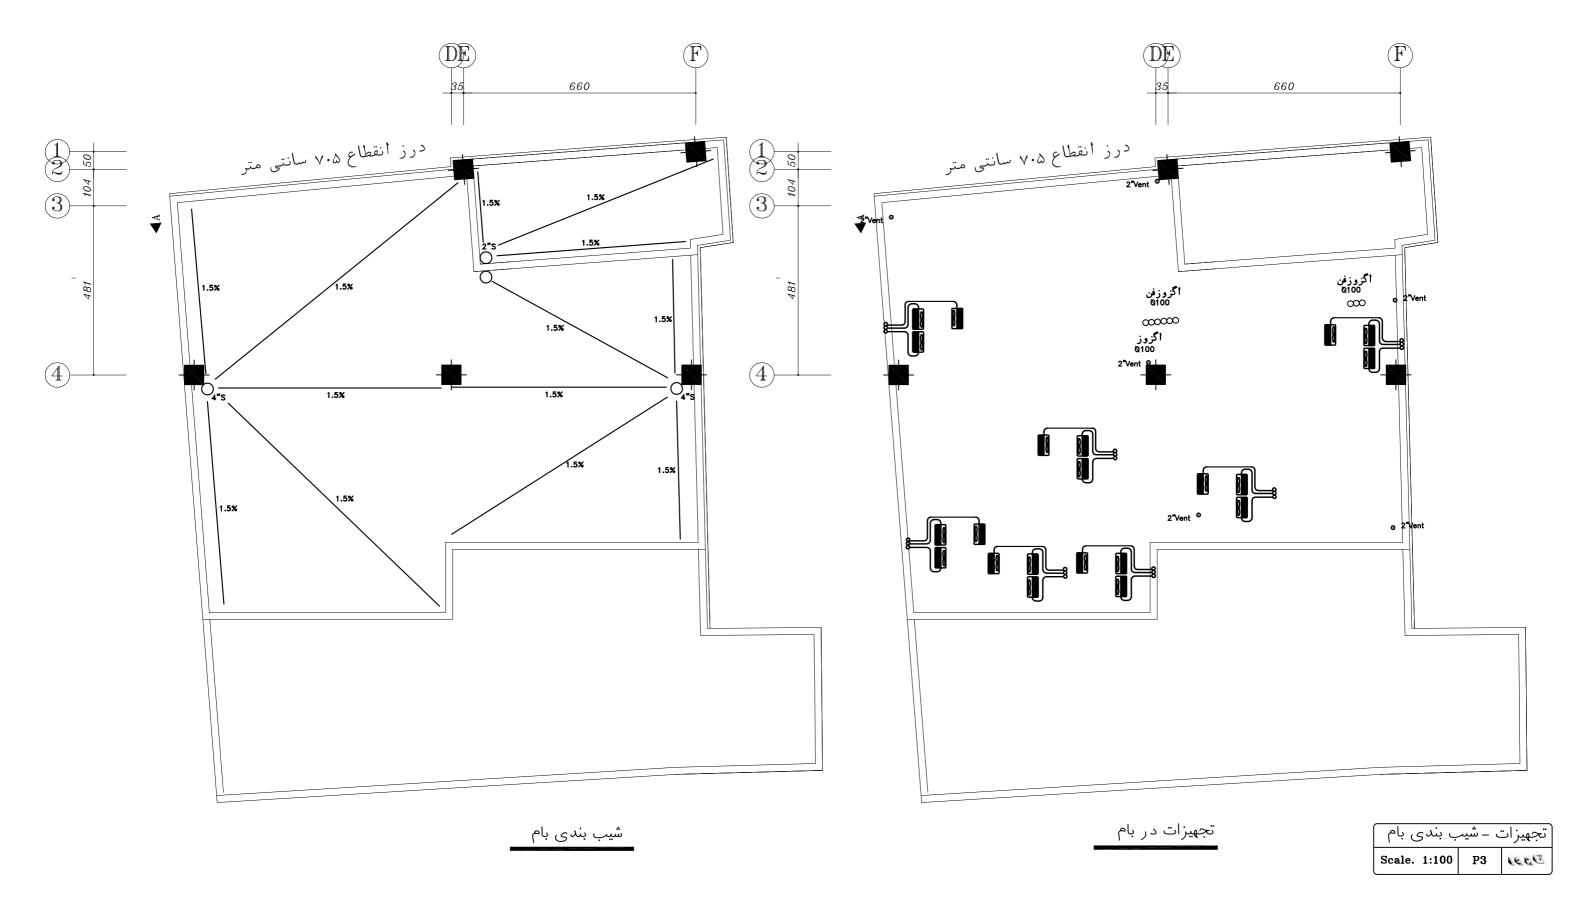

## تذكرات لوله كشي فاضلاب

له های فاضلاب و آب بار آن وهواکش از نوع پی وی سی می باشد سیستم لوله کشی فاضلاب و آب باران پس از اتمام میبایست درپوش زده شده و

> ریچه های بازدید در نقاط زیر در هر سیستمی الزامی است. بلندترين نقطه هرلوله جانبي فاضلاب

هر کجا که لوله های جانبی بازاویه ای بزرگتر از ۴۵ درجه تغییر جهت داشته باشند پایین ترین قسمت لوله قائم فاضلاب قبل از زانوی پایین لوله هر نقطه از لوله قائم فاضلاب که برای تست آب دست رسی به آن لازم باشد ی لوله اصلی خروجی با فاصله حداکثر ۳۰متر از یکدیگر

انتهای لوله خروجی بلا فاصله بعد از خروج از ساختمان

سب لوله های قائم برای آنکه لوله بتواند به آذادی در جهت عمودی حرکت نموده مین حال از محور خود خارج نشود ازبستهای غیر ثابت استفاده شود چنانچه ارتفاع

رد لوله های افقی واقع در زیر سفقها ضمن رعایت شیب کافی ضروری است .

۴- ارتفاع نصب سر لوله های فاضلاب آشپز خانه و دستشویی ۴۵ سانتیمتر از کف تمام شدہ می باشد.

۵- اجرای لوله هواکش برای خروج گازهای متصاعده از چاه به بالاترین نقطه ساختمان

٣-محل ورودلوله فاضلاب به داخل چاه با استفاده از زانوی ٩٠ درجه به حالت عمودی بطرف پایین اجرا گردد.