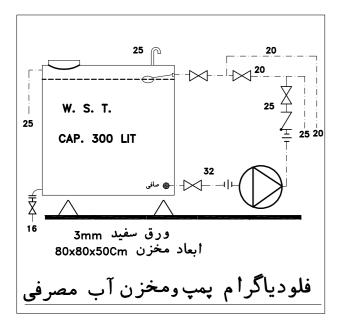

|          | مشخصات فنی پمپ |       |        |         |       |  |  |
|----------|----------------|-------|--------|---------|-------|--|--|
| ملاحضات  | كارخانه        | مدل   | H      | Q       | شماره |  |  |
| یا مشابه | <b>EBARA</b>   | CM160 | 37.5 m | 14.6GPM | P-1   |  |  |