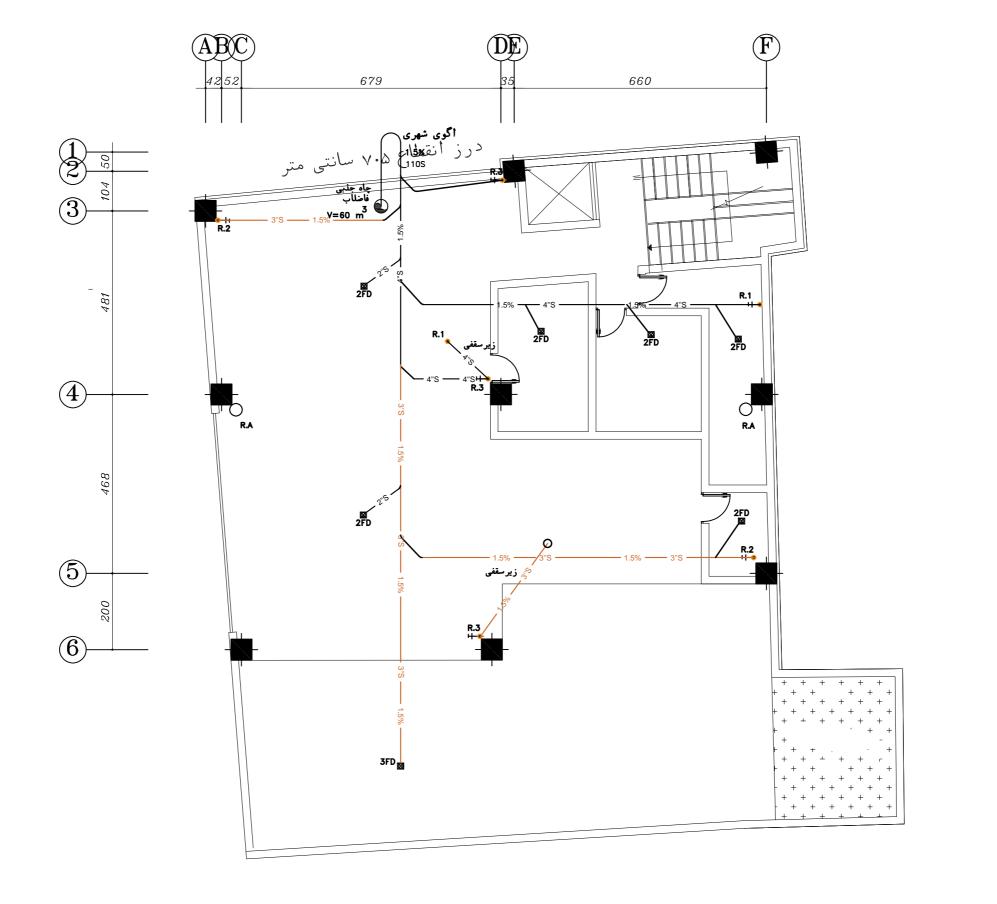

## تذكرات لوله كشي فاضلاب

له های فاضلاب و آب بار آن وهواکش از نوع پی وی سی می باشد سیستم لوله کشی فاضلاب و آب باران پس از اتمام میبایست درپوش زده شده و

> ریچه های بازدید در نقاط زیر در هر سیستمی الزامی است. بلندترين نقطه هرلوله جانبي فاضلاب

هر کجا که لوله های جانبی بازاویه ای بزرگتر از ۴۵ درجه تغییر جهت داشته باشند پایین ترین قسمت لوله قائم فاضلاب قبل از زانوی پایین لوله هر نقطه از لوله قائم فاضلاب که برای تست آب دست رسی به آن لازم باشد ی لوله اصلی خروجی با فاصله حداکثر ۳۰متر از یکدیگر

انتهای لوله خروجی بلا فاصله بعد از خروج از ساختمان

سب لوله های قائم برای آنکه لوله بتواند به آذادی در جهت عمودی حرکت نموده مین حال از محور خود خارج نشود ازبستهای غیر ثابت استفاده شود چنانچه ارتفاع

رد لوله های افقی واقع در زیر سفقها ضمن رعایت شیب کافی ضروری است .

۴- ارتفاع نصب سر لوله های فاضلاب آشپز خانه و دستشویی ۴۵ سانتیمتر از کف تمام شدہ می باشد.

۵- اجرای لوله هواکش برای خروج گازهای متصاعده از چاه به بالاترین نقطه ساختمان

٣-محل ورودلوله فاضلاب به داخل چاه با استفاده از زانوی ٩٠ درجه به حالت عمودی بطرف پایین اجرا گردد.