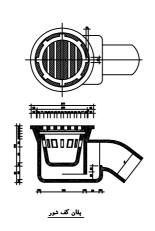

## تذكرات لوله كشي فاضلاب

له های فاضلاب و آب بار آن وهواکش از نوع پی وی سی می باشد سیستم لوله کشی فاضلاب و آب باران پس از اتمام میبایست درپوش زده شده و

> ریچه های بازدید در نقاط زیر در هر سیستمی الزامی است. بلندترين نقطه هرلوله جانبي فاضلاب

هر کجا که لوله های جانبی بازاویه ای بزرگتر از ۴۵ درجه تغییر جهت داشته باشند پایین ترین قسمت لوله قائم فاضلاب قبل از زانوی پایین لوله هر نقطه از لوله قائم فاضلاب که برای تست آب دست رسی به آن لازم باشد ی لوله اصلی خروجی با فاصله حداکثر ۳۰متر از یکدیگر

انتهای لوله خروجی بلا فاصله بعد از خروج از ساختمان

سب لوله های قائم برای آنکه لوله بتواند به آذادی در جهت عمودی حرکت نموده مین حال از محور خود خارج نشود ازبستهای غیر ثابت استفاده شود چنانچه ارتفاع

رد لوله های افقی واقع در زیر سفقها ضمن رعایت شیب کافی ضروری است .