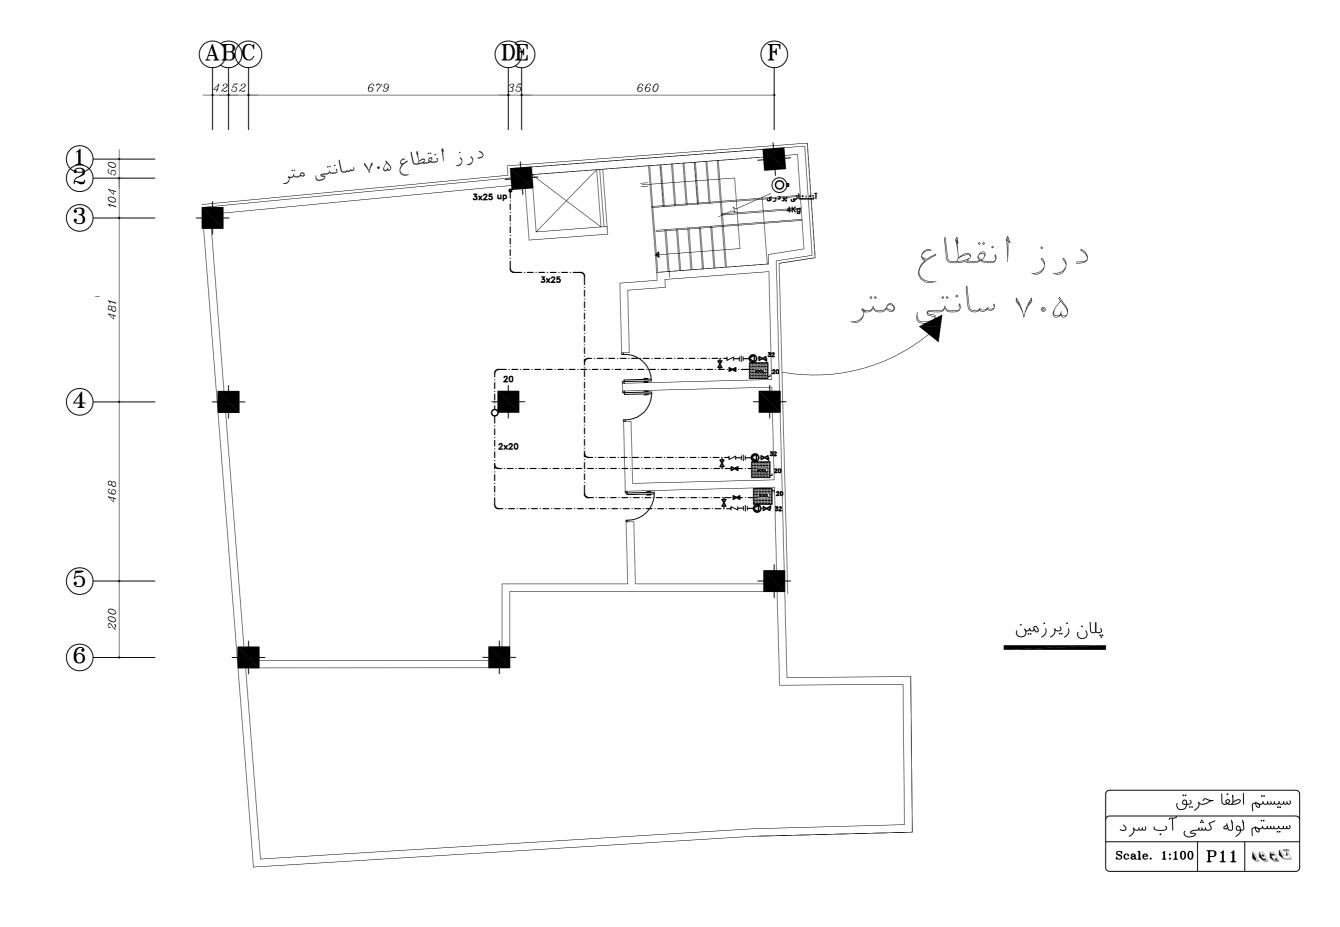

پلان پیلوت

| سيستم اطفا حريق       |     |      |  |  |  |
|-----------------------|-----|------|--|--|--|
| سیستم لوله کشی آب سرد |     |      |  |  |  |
| Scale. 1:100          | P10 | 1660 |  |  |  |