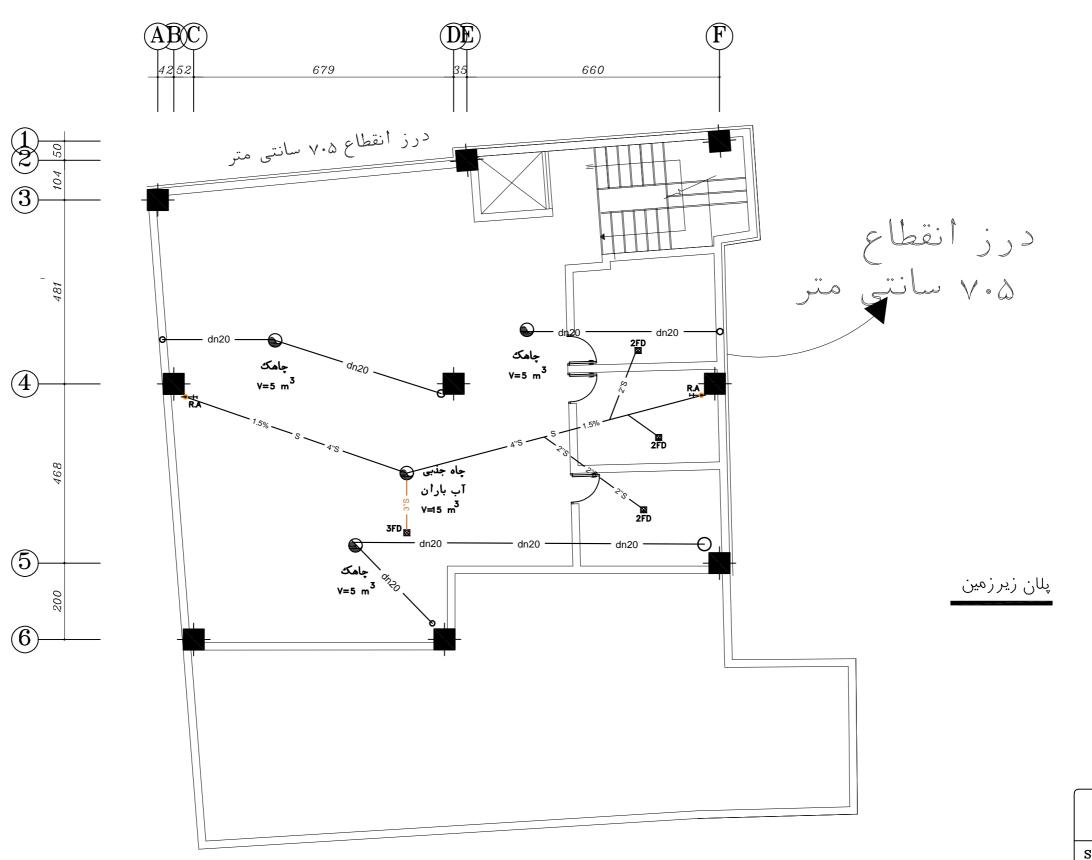

## تذكرات لوله كشي فاضلاب

له های فاضلاب و آب بار آن وهواکش از نوع پی وی سی می باشد سیستم لوله کشی فاضلاب و آب باران پس از اتمام میبایست درپوش زده شده و

> ریچه های بازدید در نقاط زیر در هر سیستمی الزامی است. بلندترين نقطه هرلوله جانبي فاضلاب

هر کجا که لوله های جانبی بازاویه ای بزرگتر از ۴۵ درجه تغییر جهت داشته باشند پایین ترین قسمت لوله قائم فاضلاب قبل از زانوی پایین لوله هر نقطه از لوله قائم فاضلاب که برای تست آب دست رسی به آن لازم باشد ی لوله اصلی خروجی با فاصله حداکثر ۳۰متر از یکدیگر

انتهای لوله خروجی بلا فاصله بعد از خروج از ساختمان

سب لوله های قائم برای آنکه لوله بتواند به آذادی در جهت عمودی حرکت نموده مین حال از محور خود خارج نشود ازبستهای غیر ثابت استفاده شود چنانچه ارتفاع

رد لوله های افقی واقع در زیر سفقها ضمن رعایت شیب کافی ضروری است .

من ثابت نگه داشتن تمامی سوکت های متصل

له از بست های غیرثابت هم درفواصل آنها استفاده

فاصله ماسب بين بست ها دراين شرايط حدود ١٠ برابر قطر اسمى لوله ذيربط است. شود که در محل تمامی انشعاب ها باید از بست های ثابت استفاده شود

ه از نصب سیفون در پایین ترن قسمت لوله قائم فاضلاب عبارتي محل وصل آن به لوله اصلى تخليه كننده بايد اجتناب نمود محل وصل

> ارای بزرگ ترین شعاع ممکن باشد که غالبا تاممین دو عدد زانوئی ۴۵ درجه استفادده شود

> > به بازدید نصب شود تا بتوان درصورت پیدایش گرفتگی

ِ هُرُ كَجَاكُهُ تَعْيِيرُ جَهْتُ وَجُودُ دَارِدُ بَهْتُرُ اسْتُ كَهُ يَكُ

احتی آن را بر طرف نمود

ال كليه وسايل بهداشتي به شبكه فاضلاب بايستي با سيفون اجرا گردد.

ین لوله متصل شود قطر لوله هواکش در تمام مسیر باید یکسان باشد

لوله مستقل به نام لوله قائم هواکش به موازات لوله لاب در نظر گرفته شود قطر لوله قائم هوا ئن پایینی لوله قائم هواکش به نزدیک پایه لوله قائم فاضلاب وصل شده و ت فوقانی آن میتواند دارای دوحالت باشد یعی یا مستقلا امتداد یافته

۴- ارتفاع نصب سر لوله های فاضلاب آشپز خانه و دستشویی ۴۵ سانتیمتر از کف تمام شدہ می باشد.

۵- اجرای لوله هواکش برای خروج گازهای متصاعده از چاه به بالاترین نقطه ساختمان

٣-محل ورودلوله فاضلاب به داخل چاه با استفاده از زانوی ٩٠ درجه به حالت عمودی بطرف پایین اجرا گردد.

۷- محل چاهها طوری در نظر گرفته شوند که از پی ها فاصله داشته و وزن ساختمان و پی ها روی آن نباشد.

۸- کلیه مصال و لوازم مصرفی بایستی قبلا به تصویب کارفرما یا دستگاه نظارت برسد.