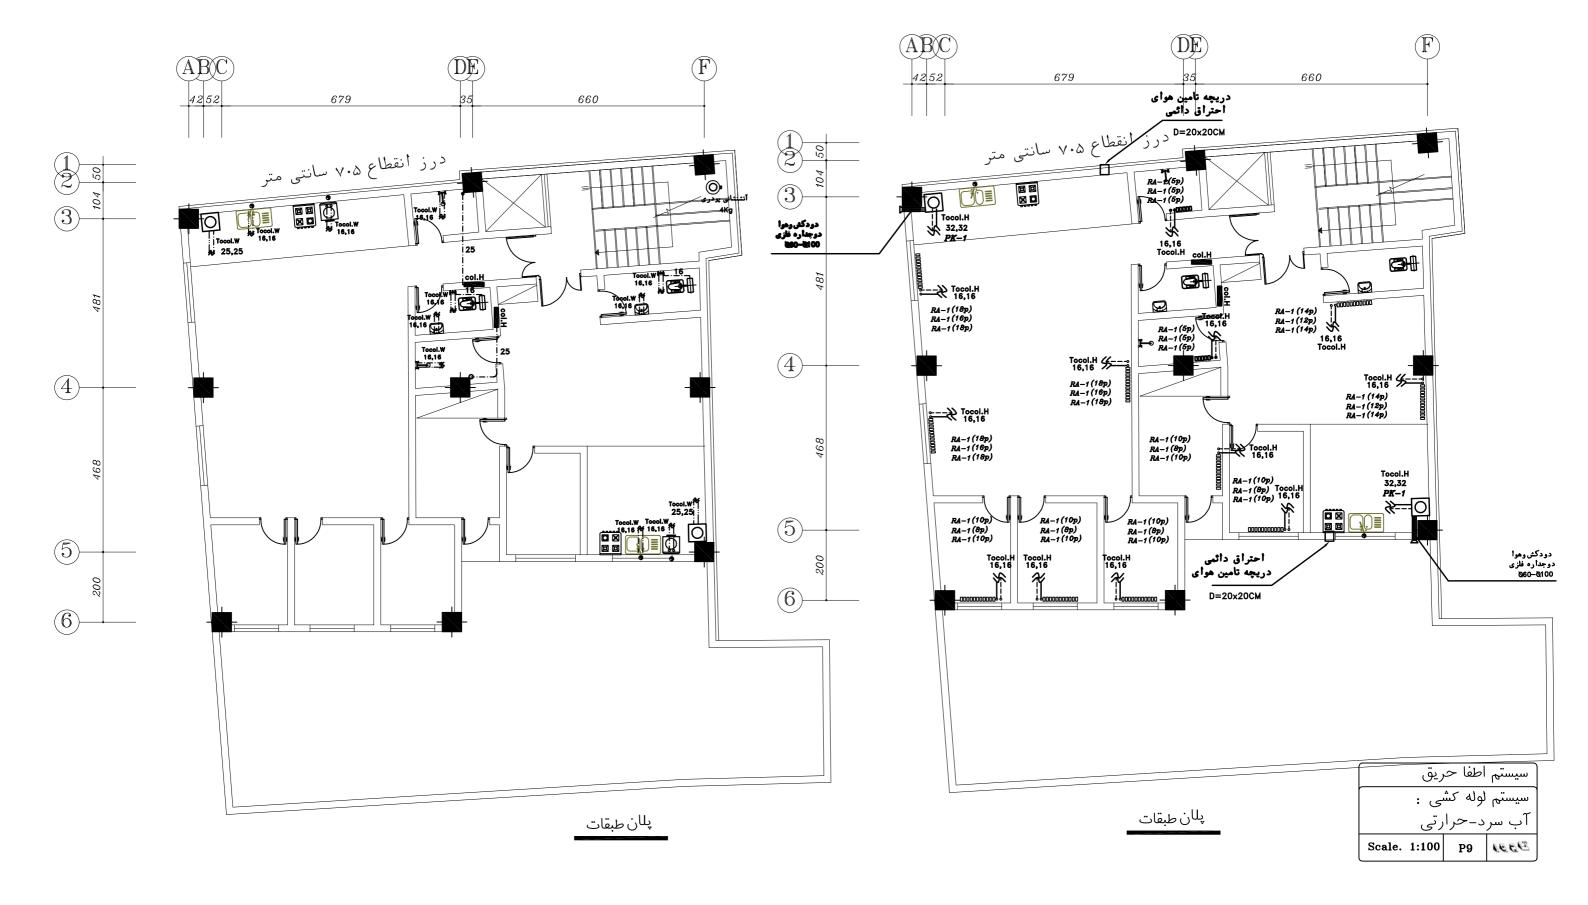

## كليات

آب گرم برگشتی

لوله آب باران

لوله رفت شوفاز

لوله فاضلاب

۱- دستور العملهای ذکر شده در این نقشه به منظور سهولت کار پیمانکار و دستگاه نظارت در موقع اجرای عملیات تاسیسات مکانیکی تهیه شده و ردیف های مختلف آن راهنمای تهیه مصال و تكميل كننده نقشه ها و مشخصات فني تاسيسات بوده و لازم الاجرا مي باشد. ۲- پیمانکار بایستی کلیه نقشه های اجرائی را همراه با جزئیات مربوطه بر اساس مشخصات فنی دستگاهها و لوازم تصویبی تهیه و جهت تایید به مهندسین مشاور تسلیم نماید.

۴-در لوله های ۱۵لیه اتصالهای دنده ای برای لوله ها با سایز های ۱۵-۲۰-۲۵-۳۳ واتصالهای پرسی برای لولهایی با سایز های ۱۵-۲۰-۲۵-۳۲-۴۰-۵-۳۳ در نظر گرفته شود. ۵-ارتباط بین سیستم لوله کشی ۵لایه وسیستم لوله کشی فلزی با واسطه مغزی یا تبدیل ٣-مجرى مى توانددر همه فصول پس از اجراى سيستم لوله كشى ١٥ليه وانجام تست آب را در سیستم لوله کشی نگه داردتا از آسیبهای اضافی که به لوله وارد می شودمطلع شو ۷-درسیستم لوله کشی رادیاتوری در صورتی که انشعاب اصلی سه راهی لوله ۳۲ نبآشد باید از سه راهی ۴۵ درجه استفاده نمود تا افت فشار ثابت باقی بماند ٨-ماكزيمم فاصله نصب بستها يا نصب ساپورتها در حالت لوله كشي أفقي١٫۴ متر است ۹-عدم انتخاب مسیر افقی روی دیوار در سیستم توکار در صورت لوله کشی در سقف کاذب ه گام ورود لوله ۵لایه از سقف کاذب به سیستم های باید محل تقاطع دو دیوار به مسیر عمود انتخاب گردد. ١٠- ماكزيمم فاصله نصب بستها يا نصب ساپورتهادرحالت لوله كشي قائم ١٨٨٠ متر است. ۱۲- شبکه لوله کشی باید بعد از اجرا بمدت ۲۴ ساعت تحت فشار ۱۰ آتمسفر آزمایش

۱-کلیه لوله های آب سرد وگرم وبرگشت آب گرم مصرفی وگرمایشی از نوع ۵ لایه

استفاده میگرددمگر اینکه در نقشه ها ومقادیر کار نوع دیگری ذکر شده باشد.

۲-حداقل شعاع خم لوله جهت خم نمودن لوله های ۵لایه پنج برابر قطر خارجی آن باشد.

لوله ۵ الیه نیروی متمرکز وارد نشود که این نیرو یا از طرف مجری ویا به وسیله

۳-برای اطمینان از آب بندی بین لوله وماسوله لازم است از اورینگها استفاده گردد.

مصالخ ساختمانی وارد می شود.

تذكرات لوله كشي آب سردوگرم وگرمايشي

۱۱-عمل ضد عفونی باید پس از آزمایش لوله کشی وپس از نصب لوازم بهداشتی صورت گیرد ۱۳ - در نقاطی که امکان محبس شدن هوا وجوددارد نصبت شیر تخلیه هوای اتوماتیک

یا دستی ضروری است .

۱۴- ارتفاع نصب شیرها و یا سر لوله ها از کف تمام شده بشرب ذیل میباشد. الف - دستشویی ۵۲ سانتیمتر ب- آشپزخانه (دیواری ۱۰۰ سانتی متر - توکاسه ۵۲ سانتیمتر پ- شیر مخلوط دوش ۸۰ سانتیمتر ت- شیرمخلوط وان ۲۵ سانتیمتر ج- فلاش والو ٨٠ سانتيمتر چ- شيرتوالت تخت شرقي ۴٠ سانتيمتر د- توالت فرنگی ۳۰ سانتیمتر ر- فلاش تانک ۱۸۰ سانتیمتر

۱۵- فاصله دو سر لوله جهت شیر مخلوط دوش و ظرفشویی و وان و شیر مخلوط دیواری (۱۲-۱۷) سانتیمتر از یکدیگر میباشد.

۱۲- فاصله دو سر لوله جهت دستشویی ۲۰ سانتیمتر میباشد. ۱۷- در شیرهای مخلوط شیر آب سرد در سمت راست و شیر آب گرم در سمت چپ قرار میگیرند.