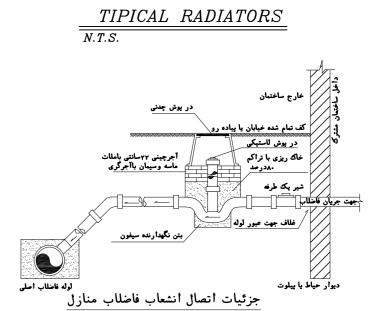

۴- ارتفاع نصب سر لوله های فاضلاب آشپز خانه و دستشویی ۴۵ سانتیمتر از کف تمام شدہ می باشد.

۵- اجرای لوله هواکش برای خروج گازهای متصاعده از چاه به بالاترین نقطه ساختمان

٣-محل ورودلوله فاضلاب به داخل چاه با استفاده از زانوی ٩٠ درجه به حالت عمودی بطرف پایین اجرا گردد.

۷- محل چاهها طوری در نظر گرفته شوند که از پی ها فاصله داشته و وزن ساختمان و پی ها روی آن نباشد.

۸- کلیه مصال و لوازم مصرفی بایستی قبلا به تصویب کارفرما یا دستگاه نظارت برسد.