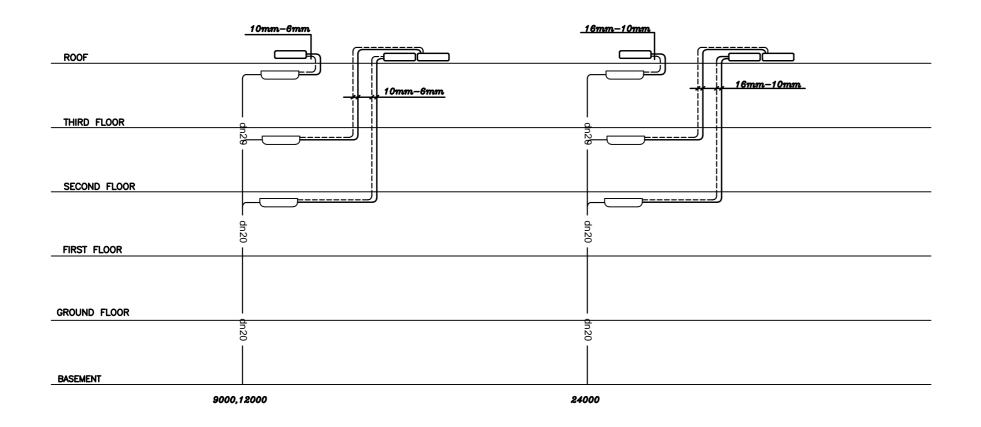

۴-در لوله های ۱۵لیه اتصالهای دنده ای برای لوله ها با سایز های ۱۵-۲۰-۲۵-۳۳ واتصالهای پرسی برای لولهایی با سایز های ۱۵-۲۰-۲۵-۳۲-۴۰-۵-۳۳ در نظر گرفته شود. ۵-ارتباط بین سیستم لوله کشی ۵لایه وسیستم لوله کشی فلزی با واسطه مغزی یا تبدیل ٣-مجرى مى توانددر همه فصول پس از اجراى سيستم لوله كشى ١٥ليه وانجام تست آب را در سیستم لوله کشی نگه داردتا از آسیبهای اضافی که به لوله وارد می شودمطلع شو ۷-درسیستم لوله کشی رادیاتوری در صورتی که انشعاب اصلی سه راهی لوله ۳۲ نبآشد باید از سه راهی ۴۵ درجه استفاده نمود تا افت فشار ثابت باقی بماند ٨-ماكزيمم فاصله نصب بستها يا نصب ساپورتها در حالت لوله كشي أفقي١٫۴ متر است ۹-عدم انتخاب مسیر افقی روی دیوار در سیستم توکار در صورت لوله کشی در سقف کاذب ه گام ورود لوله ۵لایه از سقف کاذب به سیستم های باید محل تقاطع دو دیوار به مسیر عمود انتخاب گردد. ١٠- ماكزيمم فاصله نصب بستها يا نصب ساپورتهادرحالت لوله كشي قائم ١٨٨٠ متر است. ۱۲- شبکه لوله کشی باید بعد از اجرا بمدت ۲۴ ساعت تحت فشار ۱۰ آتمسفر آزمایش

۱-کلیه لوله های آب سرد وگرم وبرگشت آب گرم مصرفی وگرمایشی از نوع ۵ لایه

استفاده میگرددمگر اینکه در نقشه ها ومقادیر کار نوع دیگری ذکر شده باشد.

۲-حداقل شعاع خم لوله جهت خم نمودن لوله های ۵لایه پنج برابر قطر خارجی آن باشد.

لوله ۵ الیه نیروی متمرکز وارد نشود که این نیرو یا از طرف مجری ویا به وسیله

۳-برای اطمینان از آب بندی بین لوله وماسوله لازم است از اورینگها استفاده گردد.

مصالخ ساختمانی وارد می شود.

تذكرات لوله كشي آب سردوگرم وگرمايشي