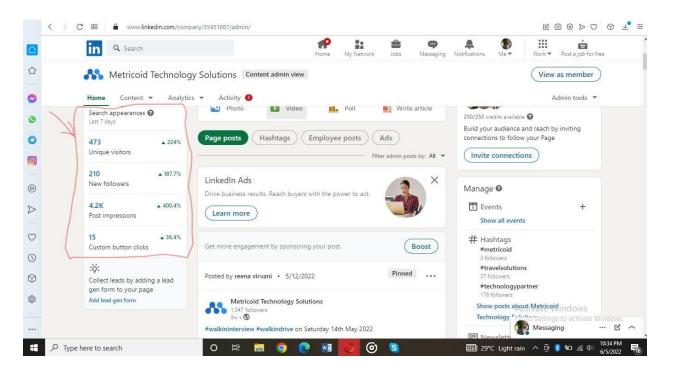

## SOCIAL MEDIA CONTENT CREATION - LINKEDIN

While at Metricoid Technology Solutions, I effectively managed the company's Social Media channel (LinkedIn most especially). During my 3 months internship I was able to take up followership by as much as 200% with relevant and authoritative contents and targeted posts. Prior to my arrival the page had little over 700 followers, after handling the page for 3 months, followership increased to over 1.4k

The above are occasional screenshots of the constant positively inclined analytics the page resonated as a result of my content, posts etc.

| <b>in Q</b> Search                                                                   | Home My Netwo               | k Jobs  | Messaging      | Notifications | Me 🕶                | Work 🕶                      | <u>Try Premium for</u><br><u>free</u> |
|--------------------------------------------------------------------------------------|-----------------------------|---------|----------------|---------------|---------------------|-----------------------------|---------------------------------------|
| Metricoid Technology Solutions<br>Your Technology partner                            |                             |         | oidtech.com    |               | =1 in Mob           | iile App Analyti            | Ad •••                                |
|                                                                                      |                             |         | eticost        |               |                     | UX                          |                                       |
|                                                                                      | (-Corneas                   |         |                |               | 21,000 Ap           | ops use UXC                 | am                                    |
| Metricoid Technology Solution                                                        |                             | . SaaS  |                |               | S                   | ign Up                      |                                       |
| eCommerce, APIs, Dashboards , ML<br>Information Services · Mumbai Suburb, Mahārāshtr | $\frown$                    | , 5005, |                |               |                     |                             |                                       |
| Amarjit & 3 other connections work                                                   | c here · 19 employees       |         |                | Pages         | people              | also view                   | ed                                    |
| ✓ Following Invite                                                                   | Nore                        |         |                | R             | Information         | oftware Glo<br>Technology & |                                       |
| Home My Company About Post                                                           | <b>s</b> Jobs People Videos |         |                |               | 3,645 follow        | ers<br>inection follows     | this page                             |
| All                                                                                  | s Videos Articles Document  | s Ads   |                |               | + Folle             | ow                          |                                       |
| ~~                                                                                   |                             |         | Sort by: Top 🔻 |               | i2e Co <sup>r</sup> |                             |                                       |
| M                                                                                    | coid Technology Solutions   |         |                | IIIE          | Informat            | Messag                      | ing                                   |