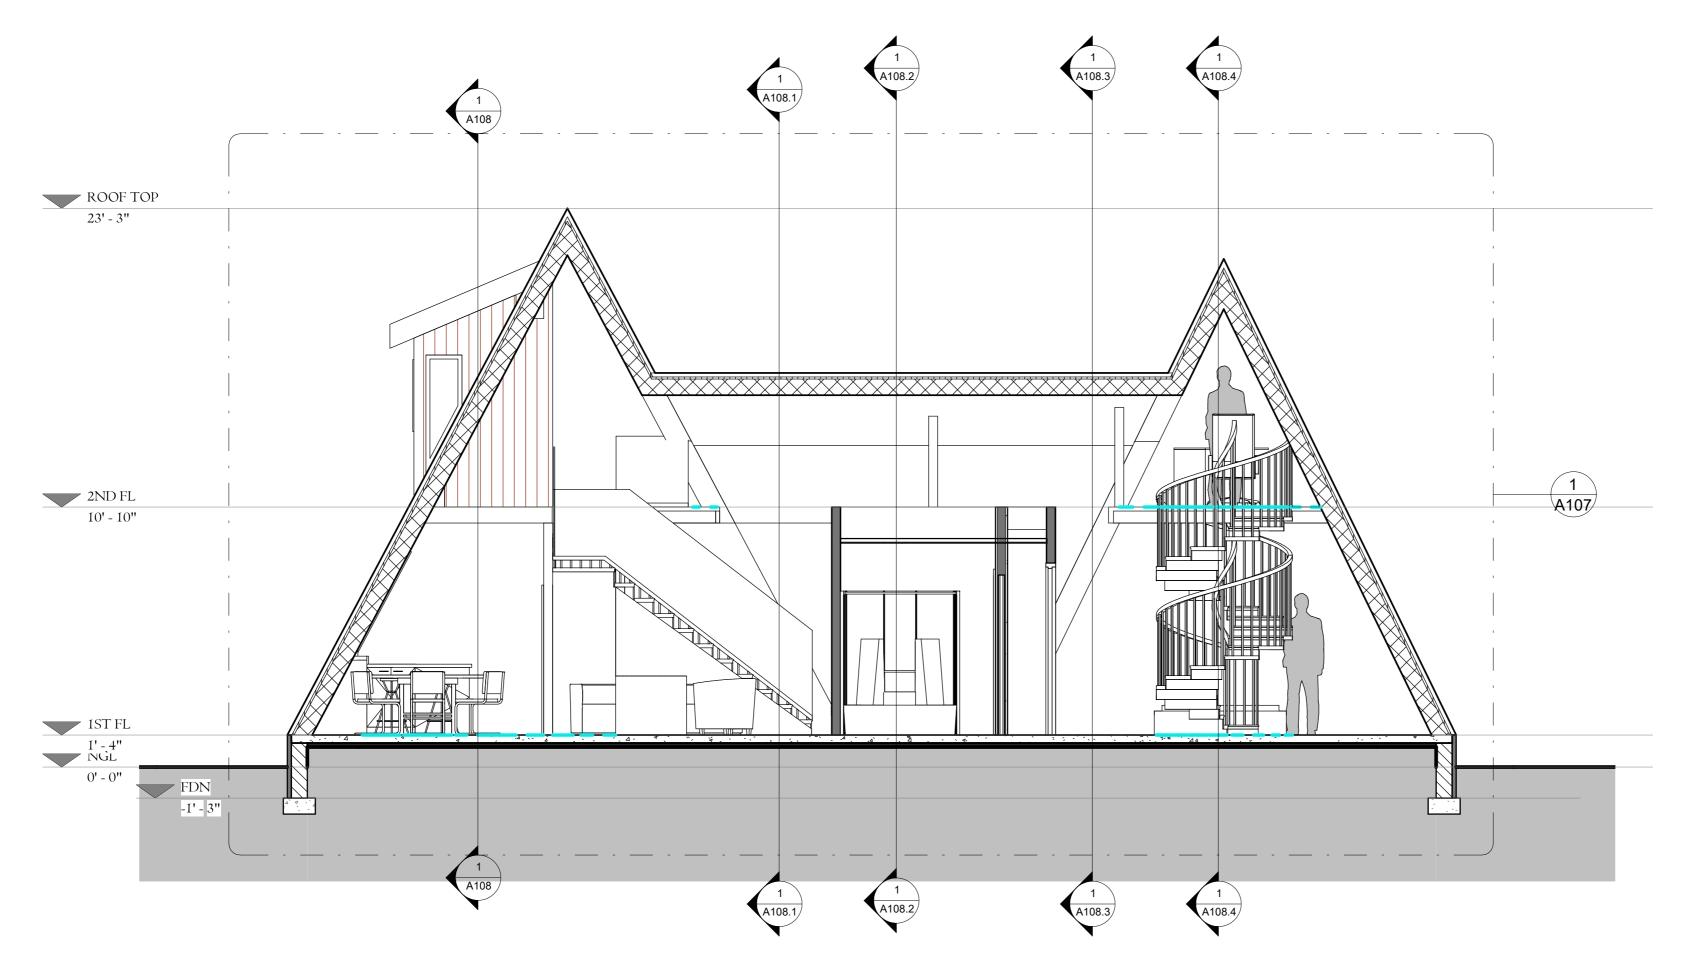

## WRIGHT A-FRAME RESIDENCE

NOTE

CLIENT SARAH WRIGHT

ARCHITECT
DUNA MAZZA

SHEET NAME SECTION 9

SCALE 1/4" = 1'-0"

DATE 21/06/2024 11:54:51

SHEET NUMBER

**Section 10**1/4" = 1'-0"