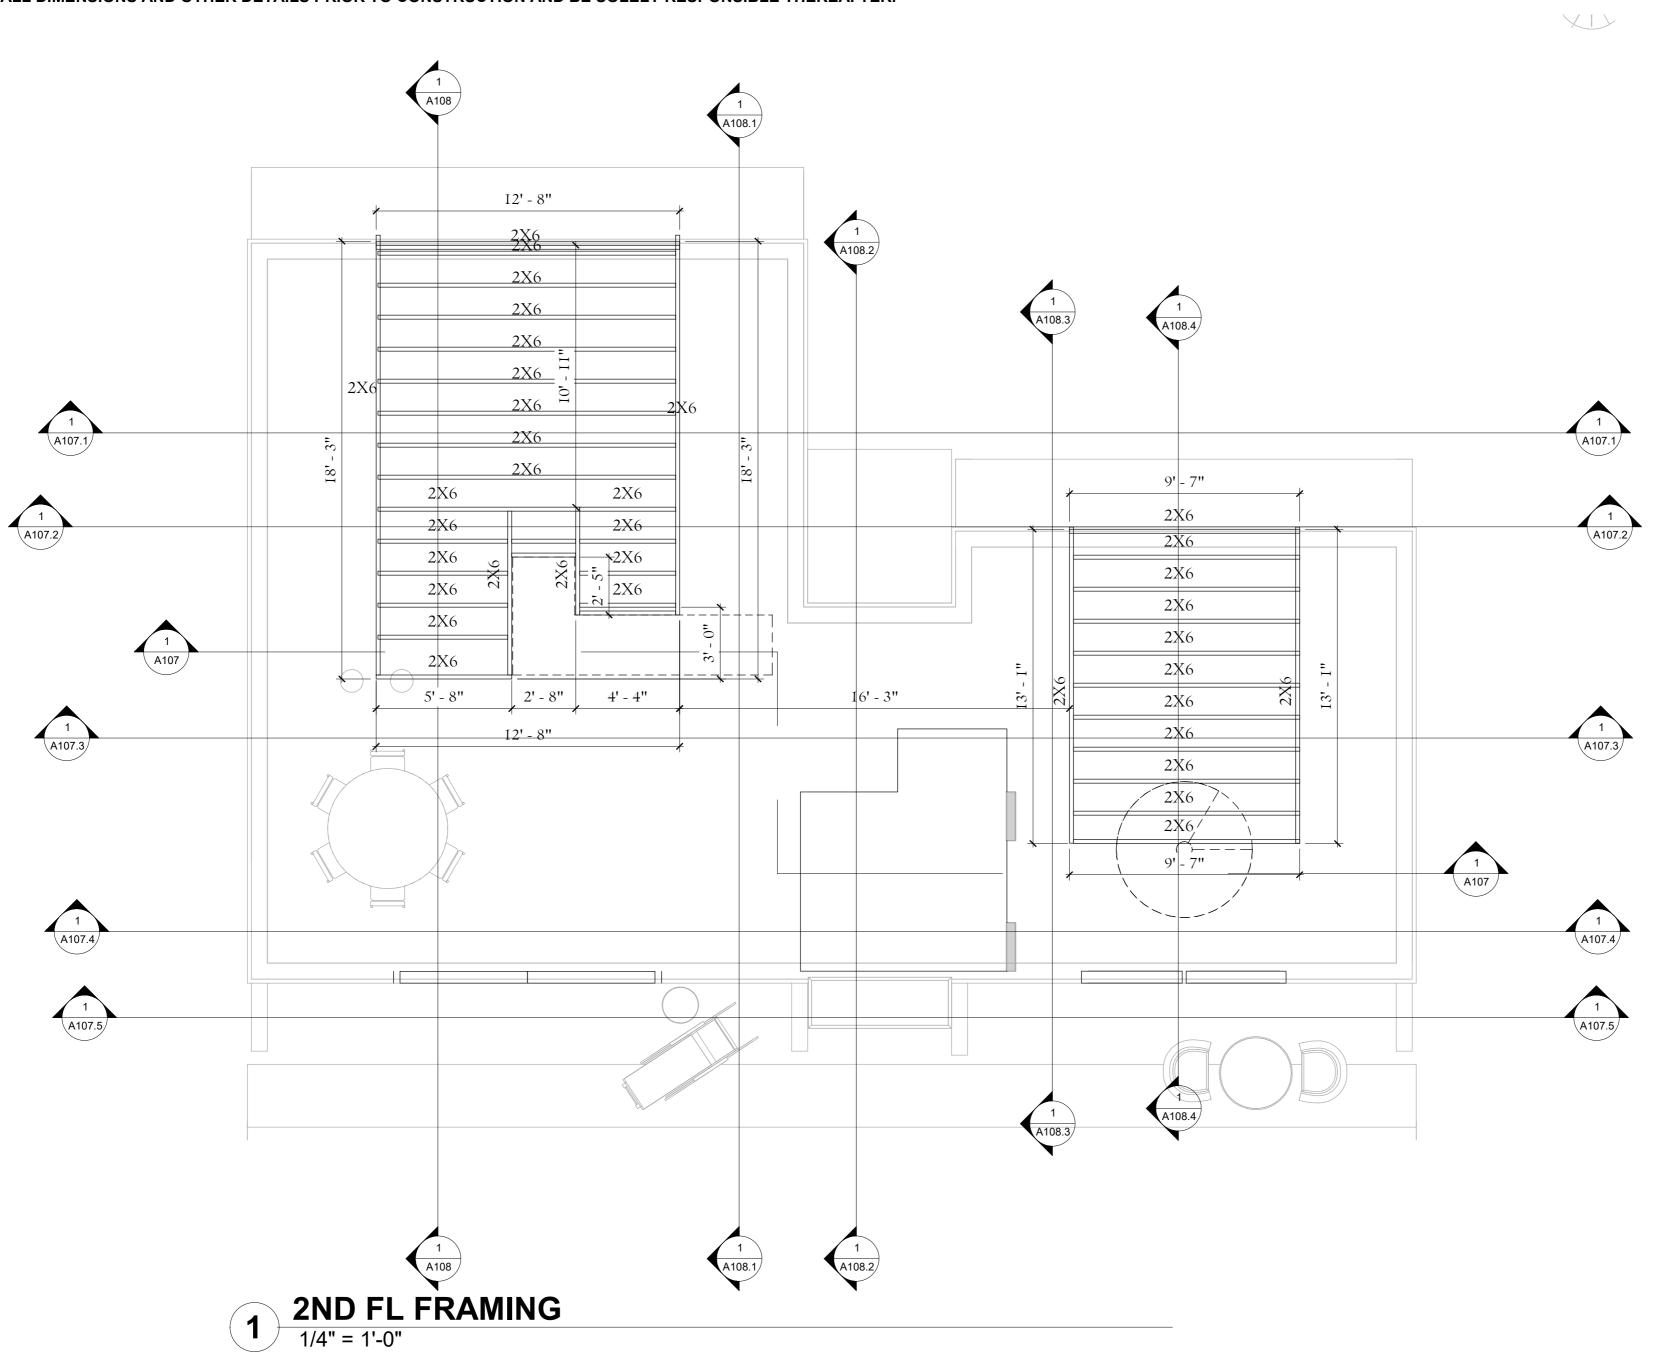

### **DUNA MAZZA Design Consulting**

1309 E 3rd Ave, Suite 27 Durango, CO 81301

Email: dunamazza@gmail.com Phone: 646 204 8927

## WRIGHT A-FRAMI RESIDENCE

NOTE

CLIENT SARAH WRIGHT

ARCHITECT DUNA MAZZA

SHEET NAME
2ND FL FRAMING

SCALE 1/4" = 1'-0"

DATE 21/06/2024 11:54:37

SHEET NUMBER