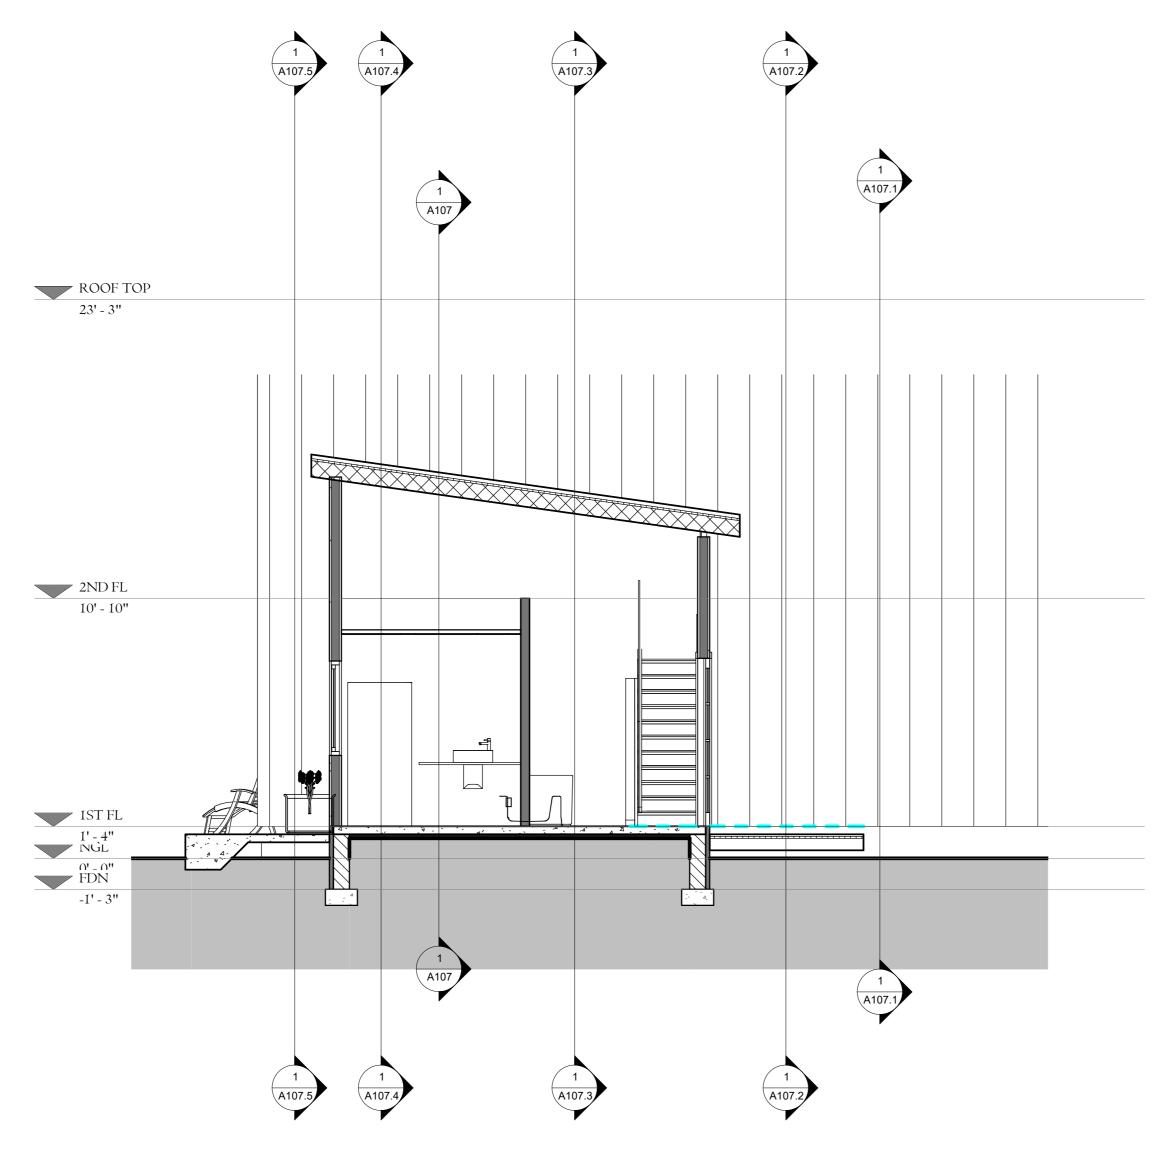

### **DUNA MAZZA Design Consulting**

1309 E 3rd Ave, Suite 27 Durango, CO 81301

Email: dunamazza@gmail.com Phone: 646 204 8927

## WRIGHT A-FRAME RESIDENCE

NOTE

CLIENT SARAH WRIGHT

ARCHITECT
DUNA MAZZA

SHEET NAME SECTION 8

SCALE 1/4" = 1'-0"

DATE 21/06/2024 11:54:50

**Section 9**1/4" = 1'-0"