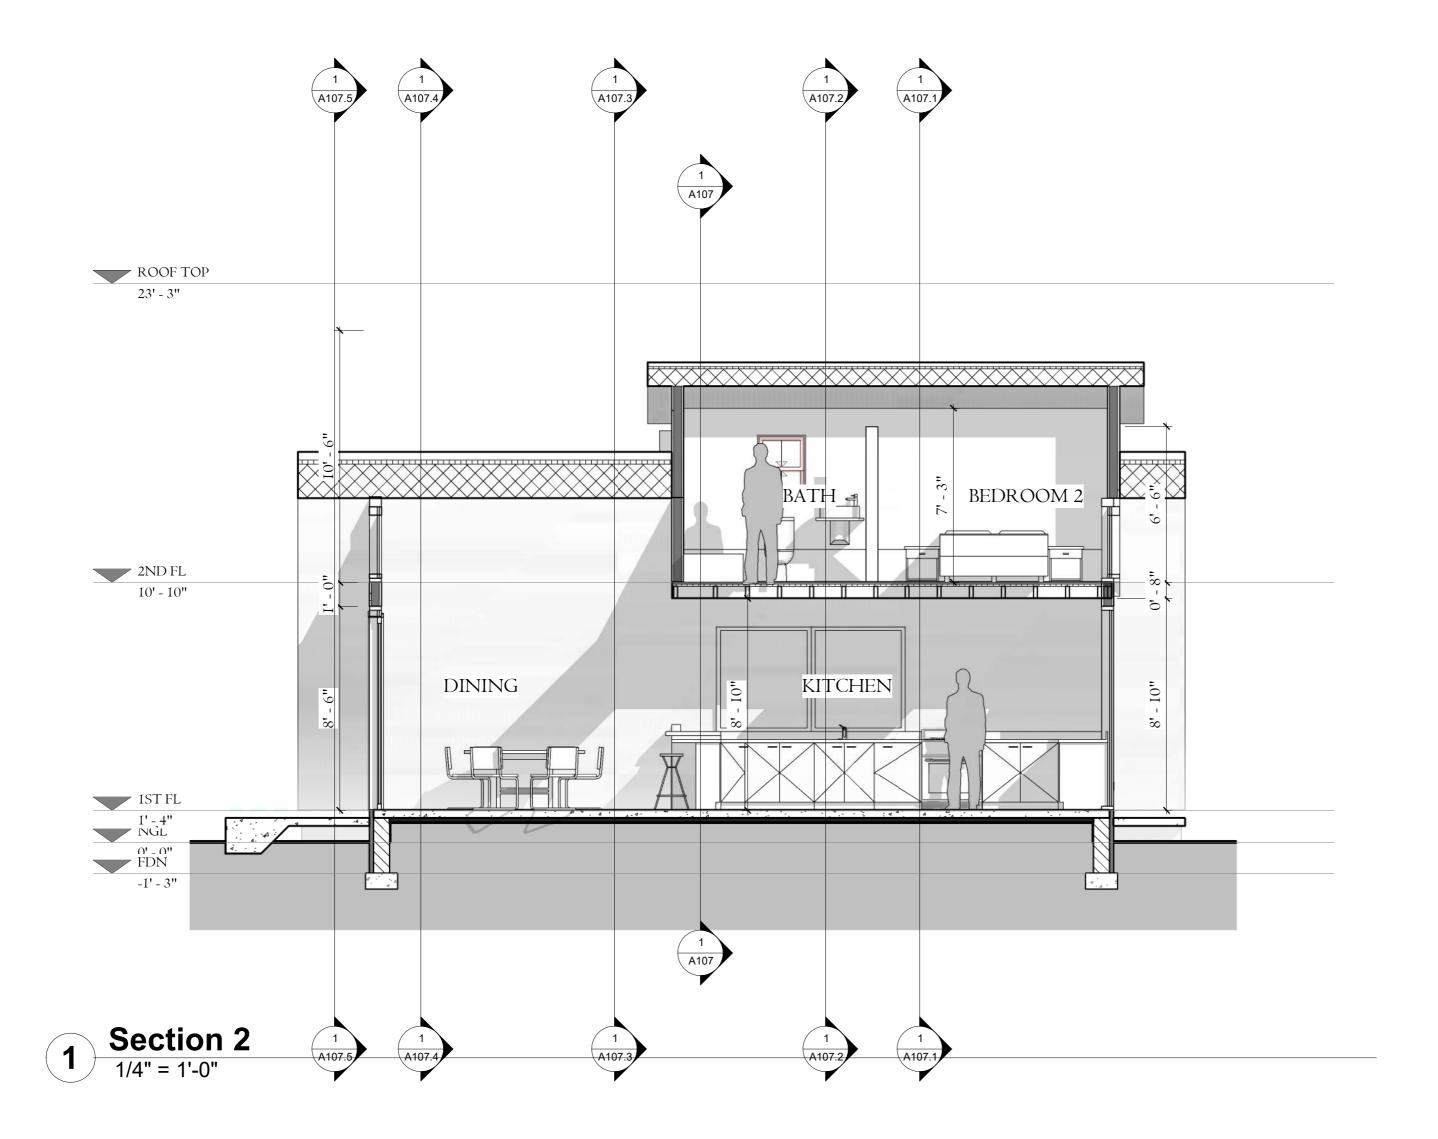

### **DUNA MAZZA Design Consulting**

1309 E 3rd Ave, Suite 27 Durango, CO 81301

Email: dunamazza@gmail.com Phone: 646 204 8927

# WRIGHT A-FRAME RESIDENCE

NOTE

CLIENT SARAH WRIGHT

ARCHITECT
DUNA MAZZA

SHEET NAME SECTION 2

SCALE 1/4" = 1'-0"

DATE

21/06/2024 11:55:11

**Section 3**1/4" = 1'-0"