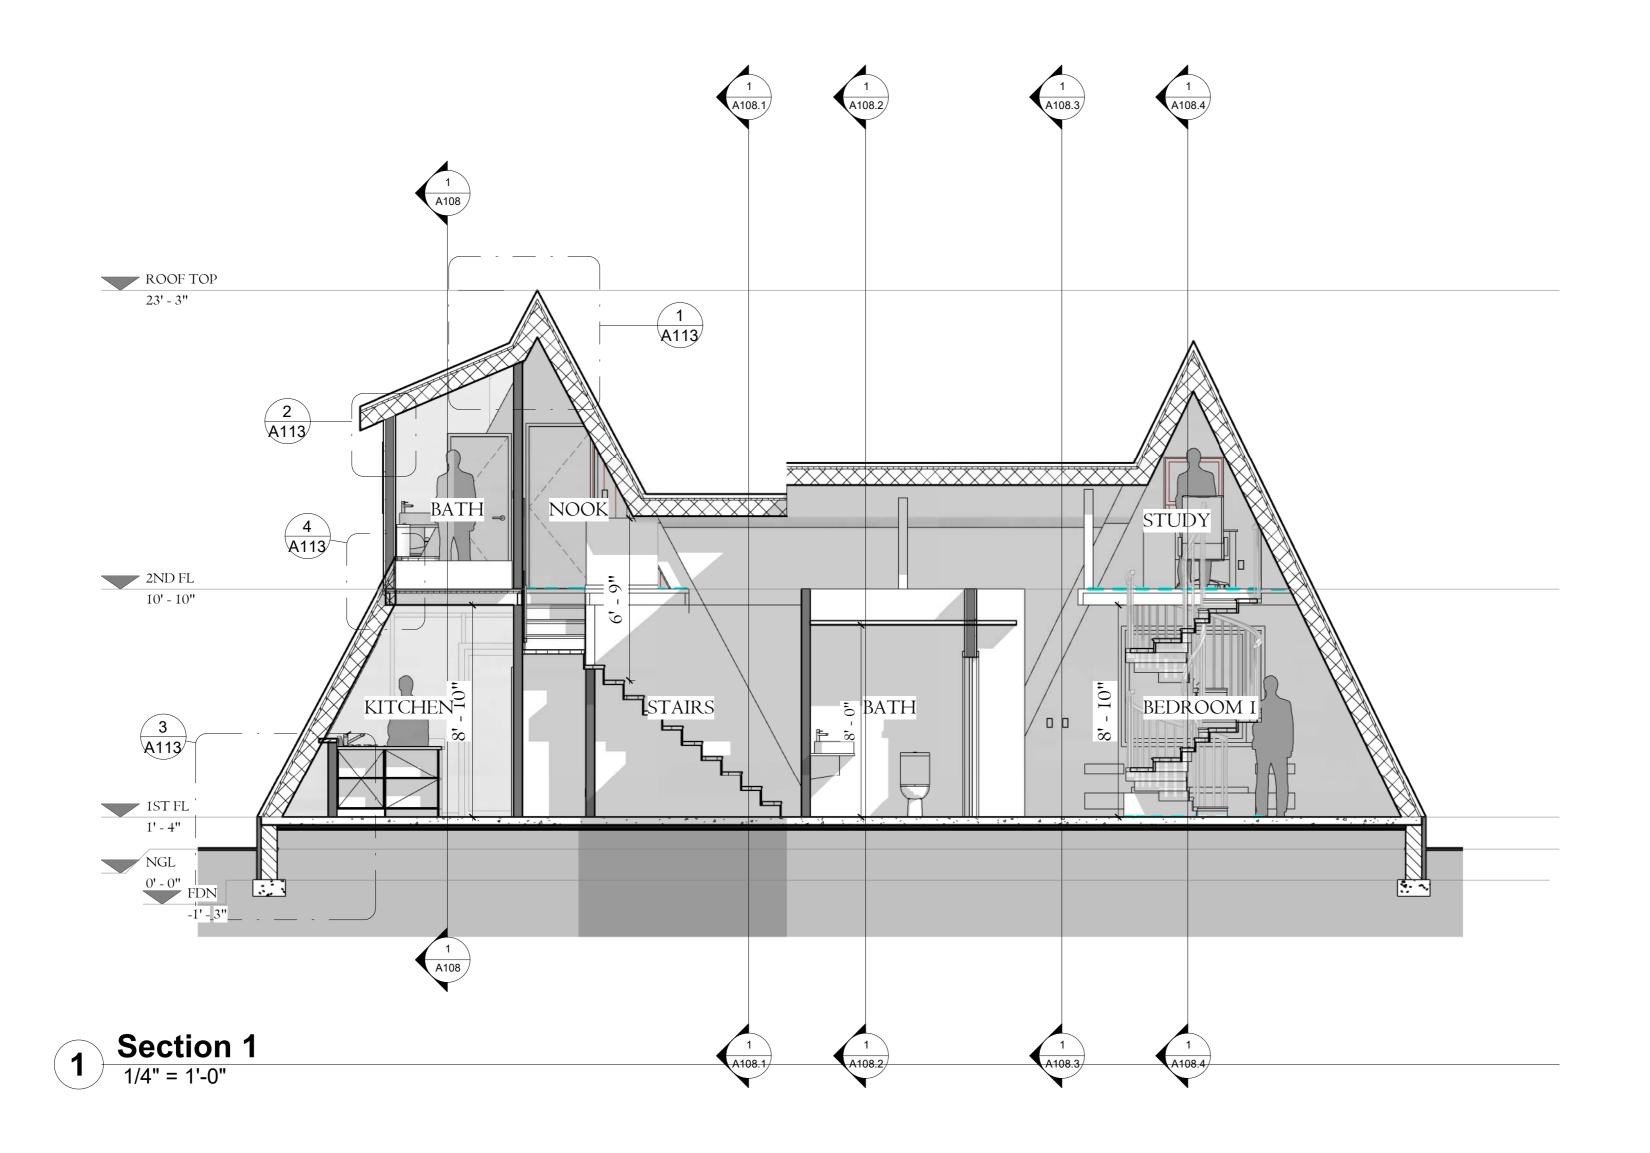

#### **DUNA MAZZA Design Consulting**

1309 E 3rd Ave, Suite 27 Durango, CO 81301

Email: dunamazza@gmail.com Phone: 646 204 8927

## RESIDENCE WRIGHT

NOTE

CLIENT **SARAH WRIGHT** 

ARCHITECT **DUNA MAZZA** 

SHEET NAME **SECTION 1** 

SCALE 1/4" = 1'-0"

DATE

21/06/2024 11:54:47

SHEET NUMBER

**Section 7**1/4" = 1'-0"