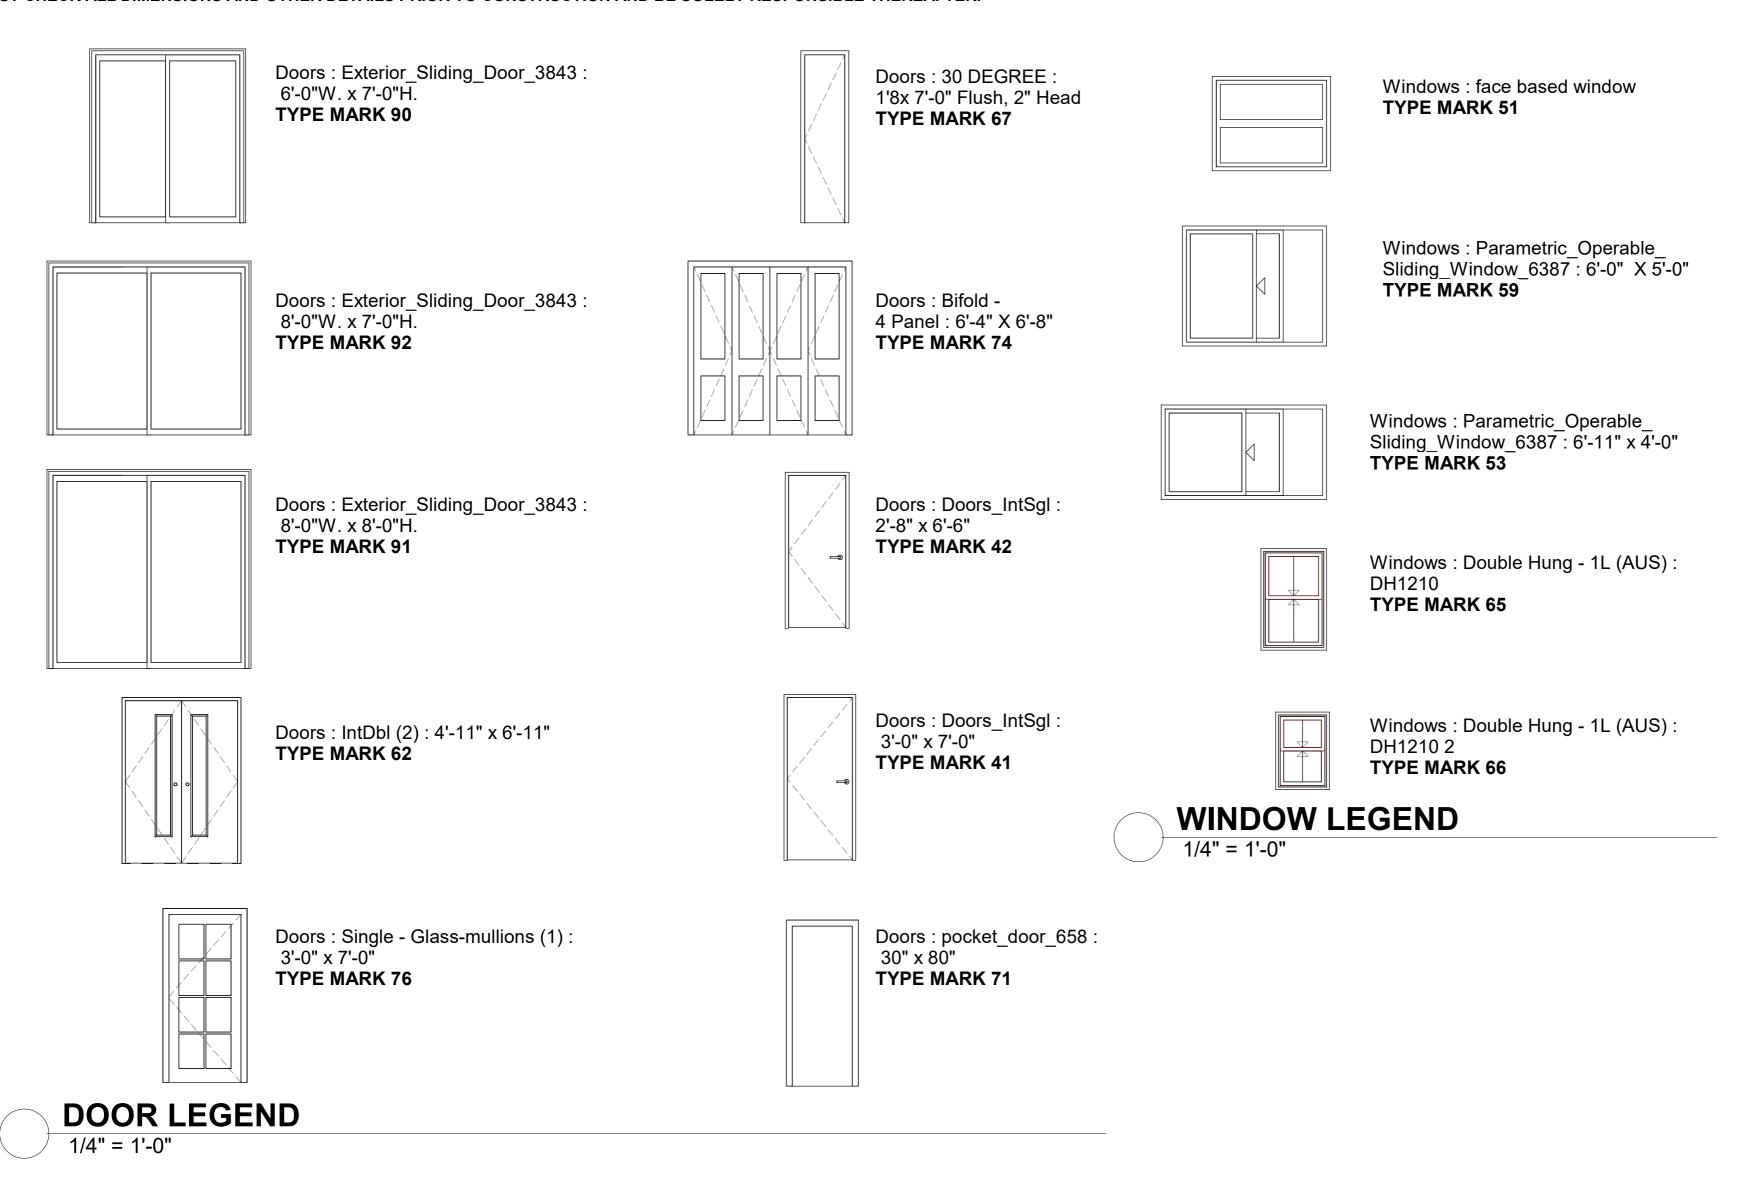

**SCALE** 1/2" = 1'-0"

DATE 21/06/2024 11:57:25

SHEET NUMBER

A113.1

| WINDOW SCHEDULE                                          |           |          |          |       |        |
|----------------------------------------------------------|-----------|----------|----------|-------|--------|
| Family and Type                                          | Type Mark | Height   | Width    | Count | Level  |
|                                                          |           |          |          |       |        |
| face based window: face based window                     | 51        | 6' - 0"  | 6' - 0"  | 2     | 2ND FL |
| Parametric_Operable_Sliding_Window_6 387: 6'-11" x 4'-0" | 53        | 3' - 11" | 6' - 11" | 1     | 1ST FL |
| Parametric_Operable_Sliding_Window_6 387: 6'-0" X 5'-0"  | 59        | 5' - 0"  | 6' - 0"  | 1     | 1ST FL |
| Double Hung - 1L (AUS): DH1210                           | 65        | 4' - 0"  | 2' - 6"  | 1     | 2ND FL |
| Double Hung - 1L (AUS): DH1210 2                         | 66        | 3' - 0"  | 2' - 0"  | 1     | 2ND FL |
| Windows 2: Windows 2                                     | 68        |          |          | 1     |        |
| Triangular window 1: Triangular window 1                 | 69        |          |          | 1     |        |
| Windows 3: Windows 3                                     | 71        |          |          | 1     |        |
| Windows 4: Windows 4                                     | 72        |          |          | 1     |        |

| DOOR SCHEDULE                                 |              |          |          |                   |       |
|-----------------------------------------------|--------------|----------|----------|-------------------|-------|
| Family and Type                               | Type<br>Mark | Height   | Width    | Level             | Count |
| 30 DEGREE: 1'8x 7'-0" Flush, 2" Head          | 67           | 7' - 0"  | 1' - 8"  | 1ST FL            | 2     |
| Bifold - 4 Panel: 6'4 X 6'8                   | 74           | 6' - 0"  | 6' - 4"  | 1ST FL            | 1     |
| Doors_IntSgl: 2'-8" x 6'-6"                   | 42           | 6' - 6"  | 2' - 8"  | <varies></varies> | 2     |
| Doors_IntSgl: 3'-0" x 7'-0"                   | 41           | 6' - 11" | 3' - 0"  | 2ND FL            | 1     |
| Exterior_Sliding_Door_3843: 6'-0"W. x 7'-0"H. | 90           | 7' - 0"  | 6' - 0"  | 1ST FL            | 1     |
| Exterior_Sliding_Door_3843: 8'-0"W. x 7'-0"H. | 92           | 7' - 0"  | 8' - 0"  | 1ST FL            | 1     |
| Exterior_Sliding_Door_3843: 8'-0"W. x 8'-0"H. | 91           | 8' - 1"  | 8' - 0"  | 1ST FL            | 1     |
| IntDbl (2): 4'-11" x 6'-11"                   | 62           | 6' - 11" | 4' - 11" | 1ST FL            | 1     |
| pocket_door_658: 30" x 80"                    | 71           | 6' - 8"  | 2' - 6"  | 1ST FL            | 1     |
| Single - Glass-mullions (1): 3'-0" x 7'-0"    | 76           | 7' - 0"  | 3' - 0"  | 1ST FL            | 1     |