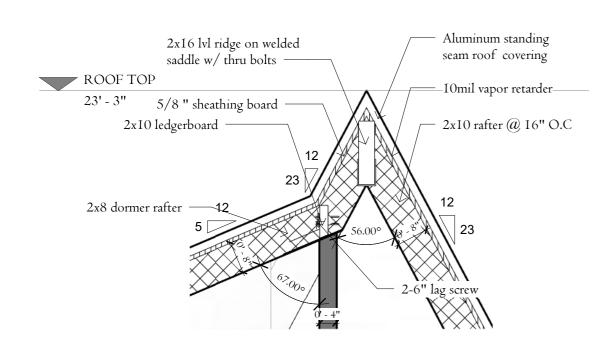

190

1 Dormer/ hip joint details
1/2" = 1'-0"

Foundation/floor/orafter details

1/2" = 1'-0"

**Dormer/wall details**1/2" = 1'-0"

Rafter/floor/wall details

1/2" = 1'-0"

# WRIGHT A-FRAME RESIDENCE

NOTE

CLIENT

SARAH WRIGHT

ARCHITECT DUNA MAZZA

SHEET NAME DETAILS

SCALE 1/2" = 1'-0"

DATE 21/06/2024 11:57:18