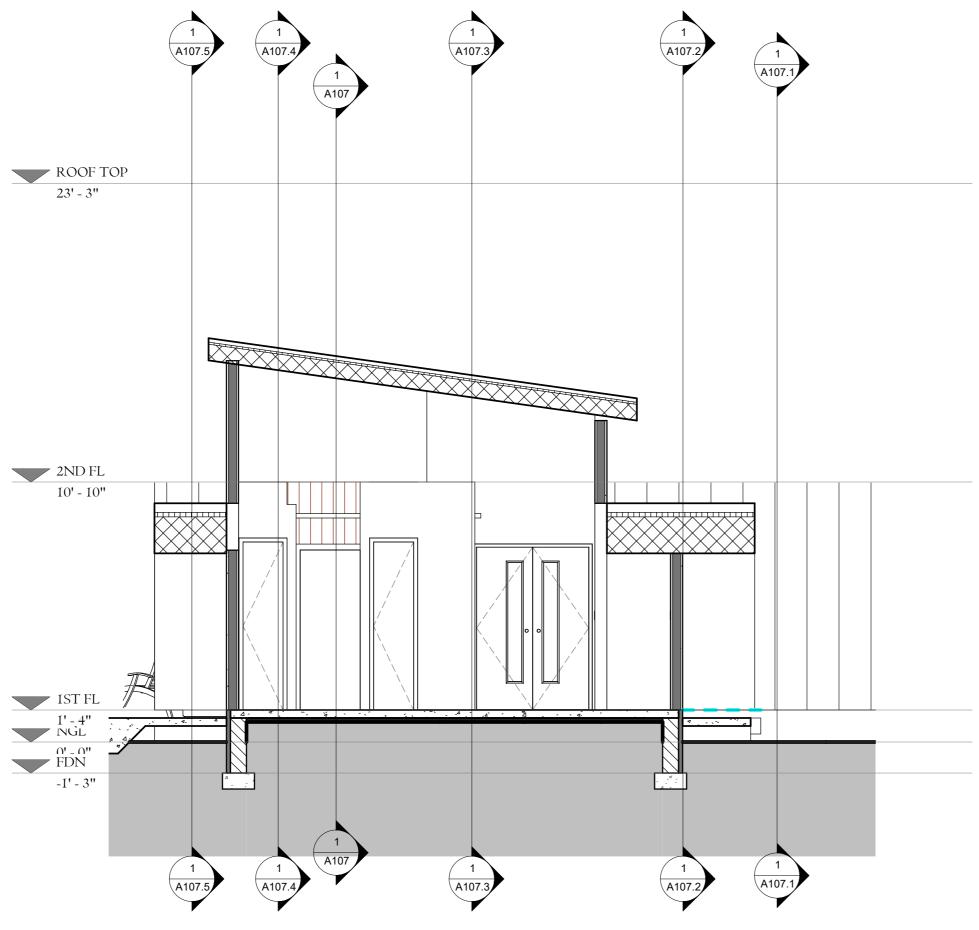

## RESIDENCE WRIGHT

NOTE

CLIENT **SARAH WRIGHT** 

ARCHITECT **DUNA MAZZA** 

SHEET NAME **SECTION 1** 

SCALE 1/4" = 1'-0"

DATE

21/06/2024 11:54:47

SHEET NUMBER

**Section 7**1/4" = 1'-0"