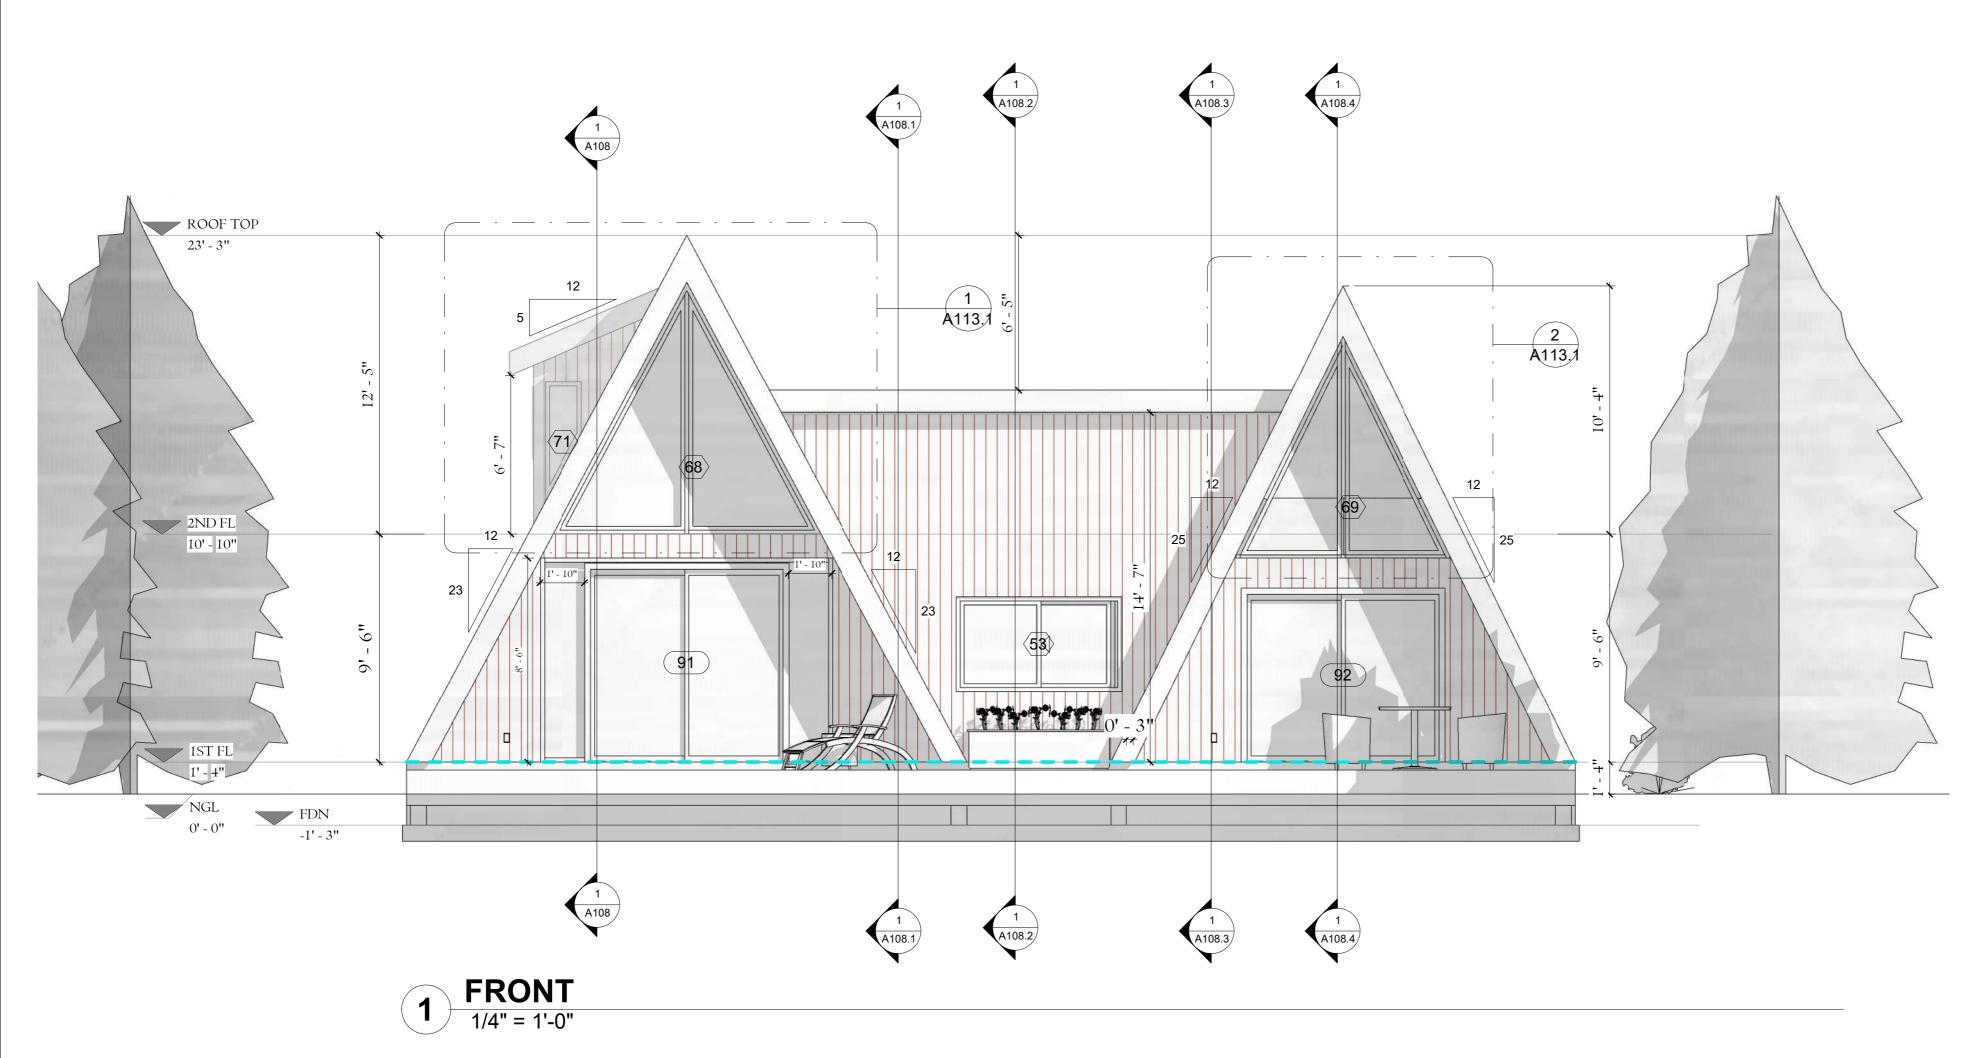

### **DUNA MAZZA Design Consulting**

1309 E 3rd Ave, Suite 27 Durango, CO 81301

Email: dunamazza@gmail.com Phone: 646 204 8927

# WRIGHT A-FRAME RESIDENCE

NOTE

CLIENT SARAH WRIGHT

ARCHITECT
DUNA MAZZA

SHEET NAME FRONT ELEVATION

SCALE 1/4" = 1'-0"

DATE 21/06/2024 11:55:47

SHEET NUMBER