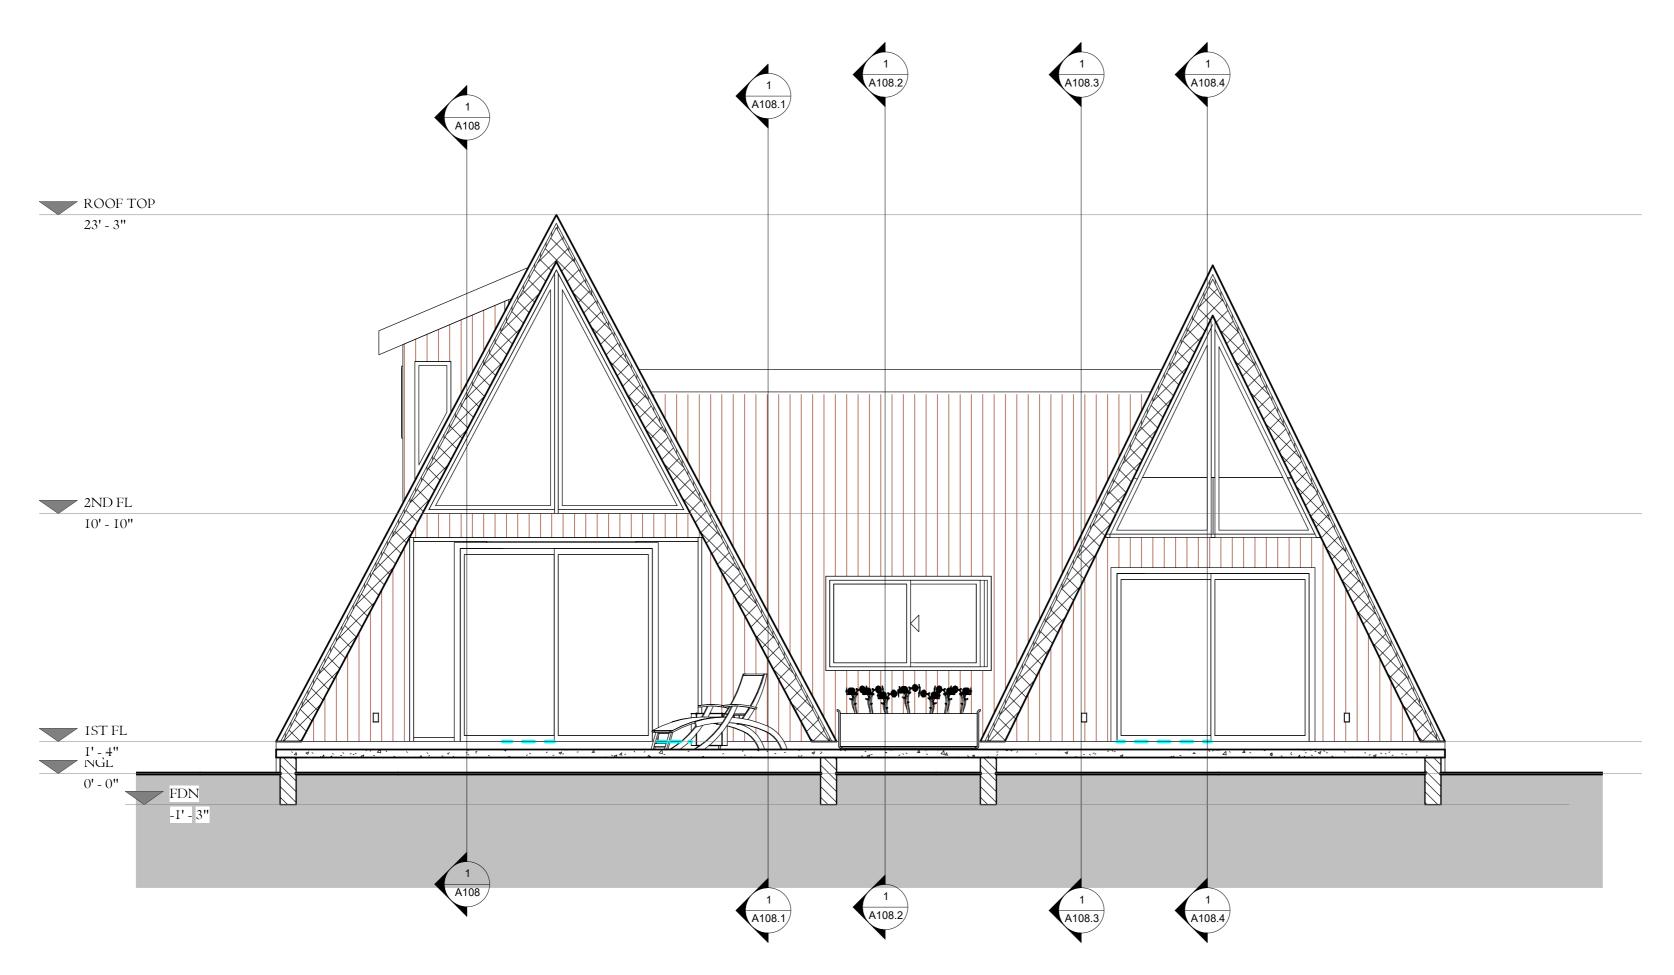

## RESIDENCE WRIGHT

NOTE

CLIENT **SARAH WRIGHT** 

ARCHITECT **DUNA MAZZA** 

SHEET NAME **SECTION 1** 

SCALE 1/4" = 1'-0"

DATE

21/06/2024 11:54:47

SHEET NUMBER

**Section 7**1/4" = 1'-0"