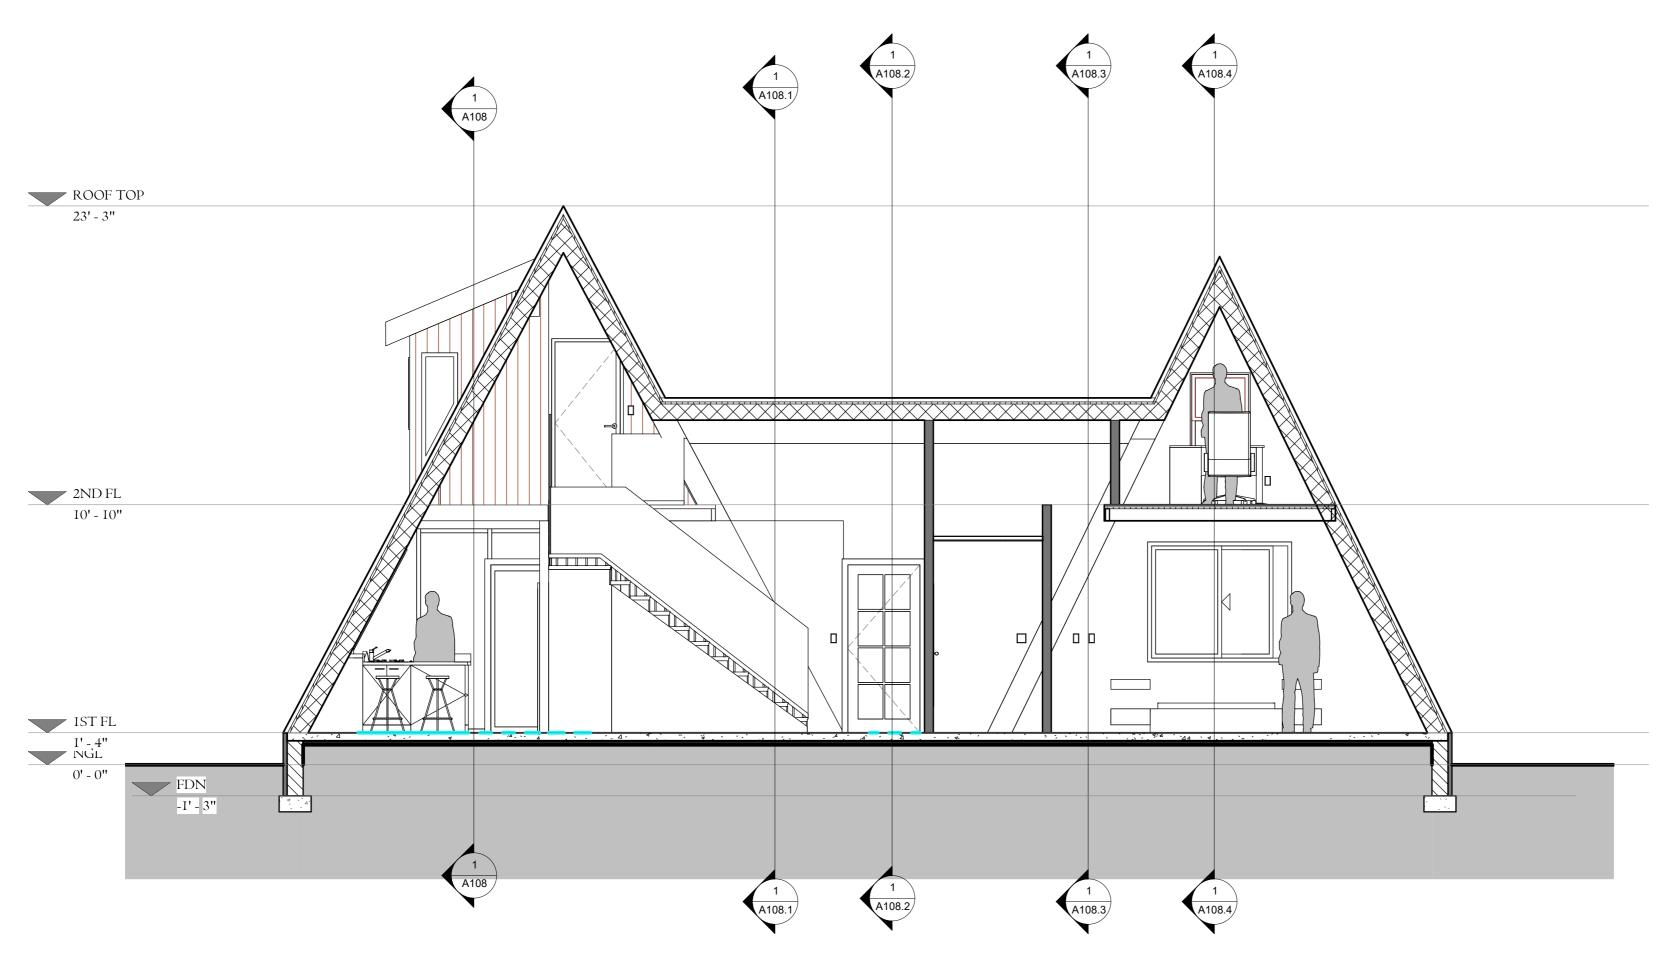

## WRIGHT A-FRAME RESIDENCE

NOTE

CLIENT SARAH WRIGHT

ARCHITECT
DUNA MAZZA

SHEET NAME SECTION 8

SCALE 1/4" = 1'-0"

DATE 21/06/2024 11:54:50

**Section 9**1/4" = 1'-0"