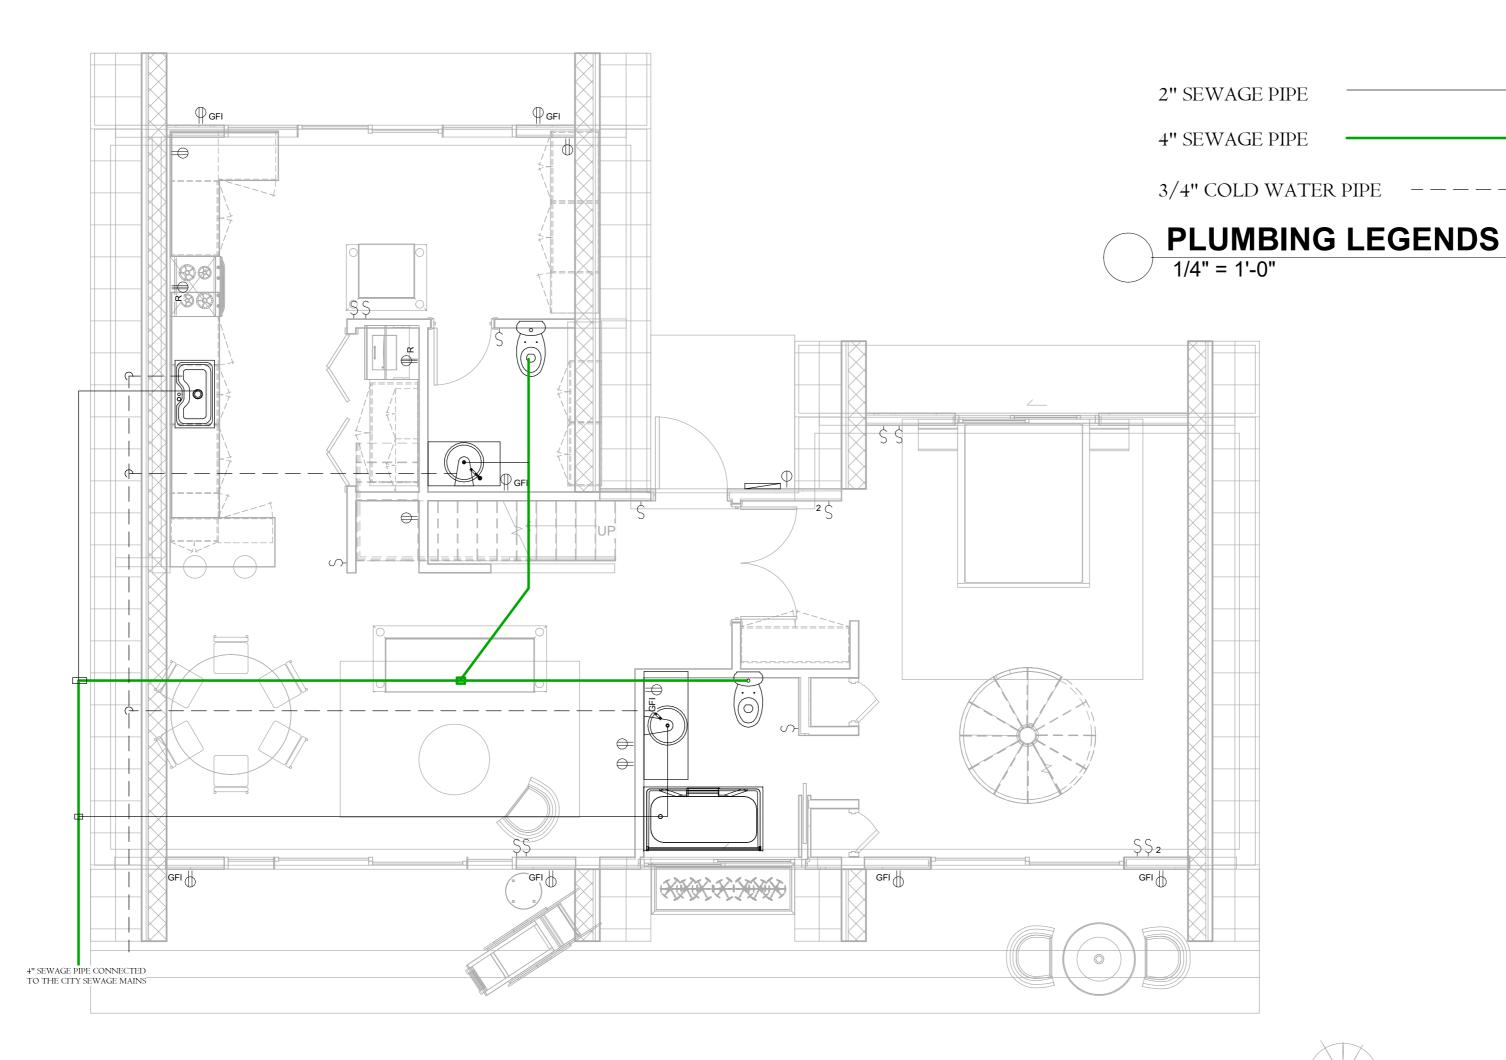

#### **DUNA MAZZA Design Consulting**

1309 E 3rd Ave, Suite 27 Durango, CO 81301

Email: dunamazza@gmail.com Phone: 646 204 8927

-FRAME RESIDENCE WRIGHT

| NΙ | $\sim$ | т | _ |
|----|--------|---|---|
| IV | u      |   | _ |

CLIENT **SARAH WRIGHT** 

ARCHITECT **DUNA MAZZA** 

SHEET NAME **1ST FL PLUMBING** 

**SCALE** 1/4" = 1'-0"

DATE 21/06/2024 11:57:48

SHEET NUMBER

P101

|                                                                                                                                                                     |      |      | 2" SEWAGE PIPE                |
|---------------------------------------------------------------------------------------------------------------------------------------------------------------------|------|------|-------------------------------|
|                                                                                                                                                                     |      |      | 4" SEWAGE PIPE                |
|                                                                                                                                                                     |      |      | 3/4" COLD WATER PIPE          |
|                                                                                                                                                                     |      |      | PLUMBING LEGENDS 1/4" = 1'-0" |
| ——2" down pipe                                                                                                                                                      |      | \$\$ |                               |
| 2"sewage pipe along the slope of the roof  3/4" down pipe 3/4" coldwater pipe along the slope of the roof  4" sewage pipe along the slope of the roof  4" down pipe | DN O |      |                               |
|                                                                                                                                                                     |      |      |                               |
|                                                                                                                                                                     |      |      |                               |
|                                                                                                                                                                     |      |      |                               |