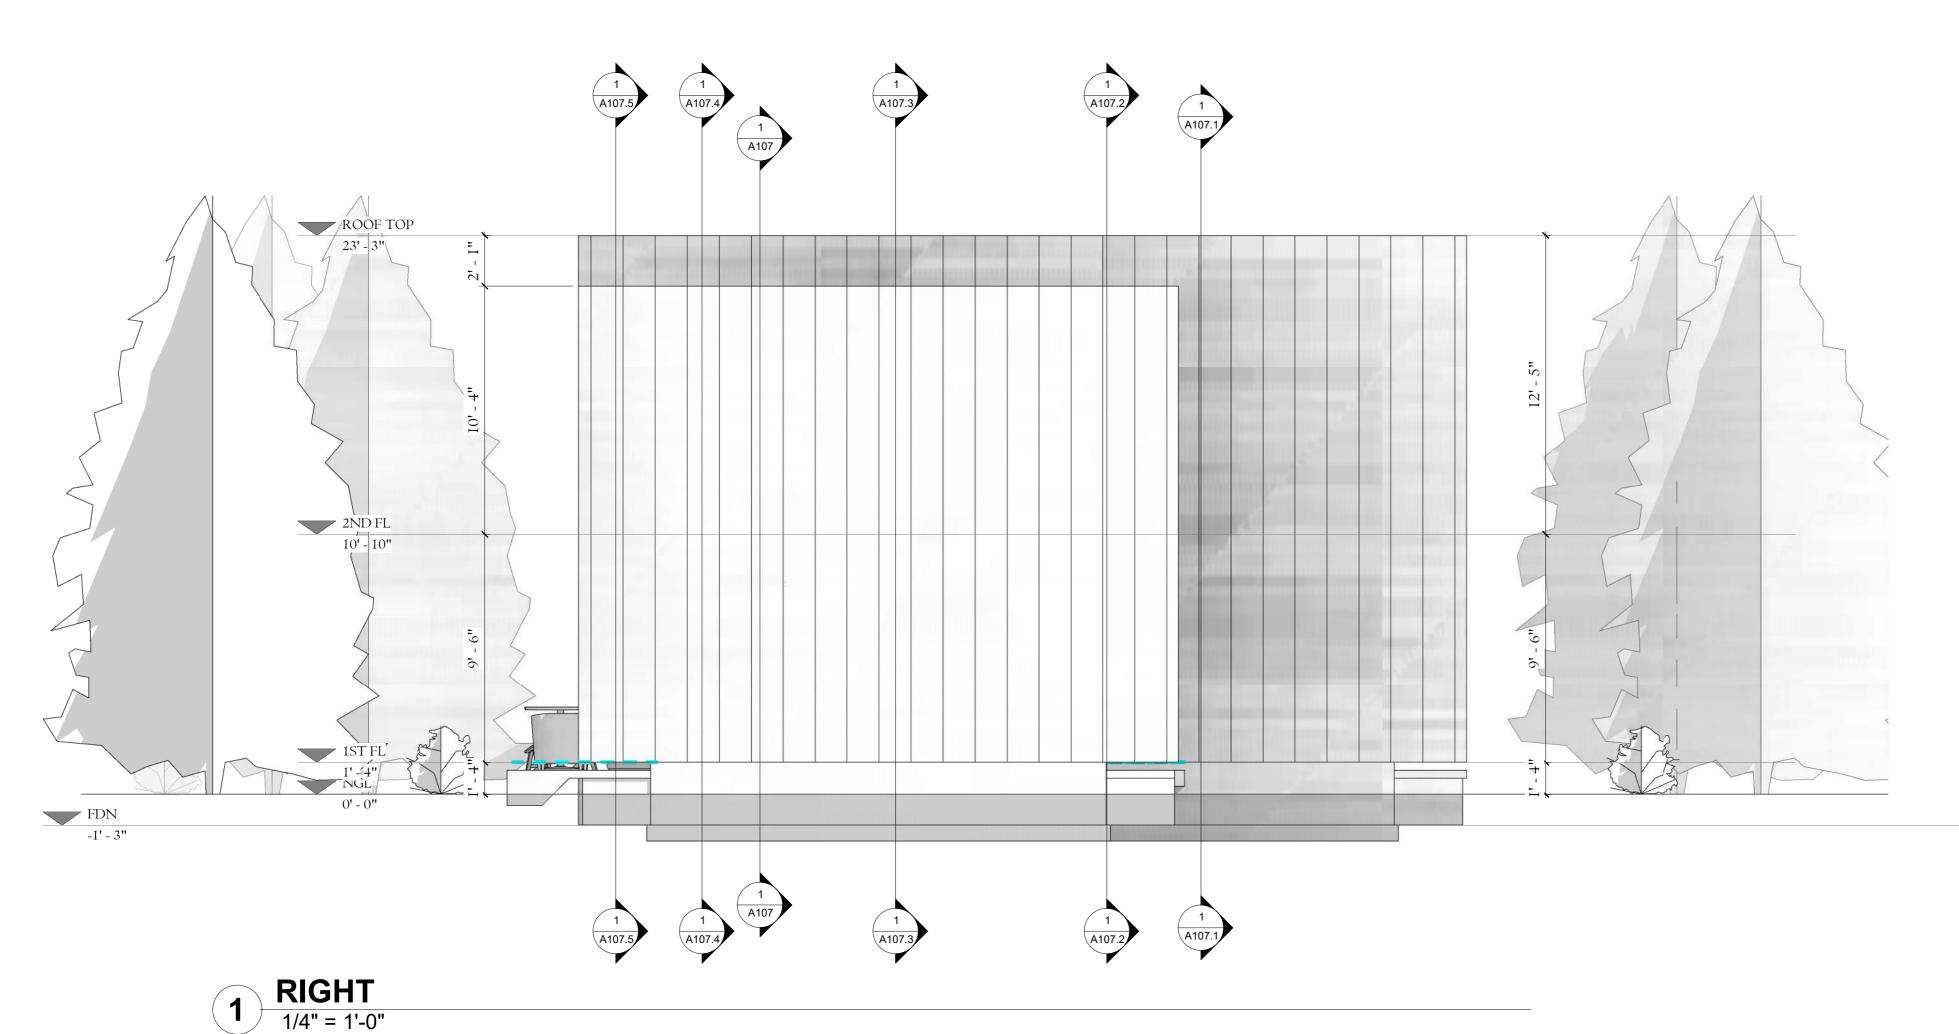

1309 E 3rd Ave, Suite 27 Durango, CO 81301

Email: dunamazza@gmail.com Phone: 646 204 8927

WRIGHT A-FRAME RESIDENCE

NOTE

CLIENT SARAH WRIGHT

ARCHITECT DUNA MAZZA

SHEET NAME RIGHT ELEVATION

SCALE 1/4" = 1'-0"