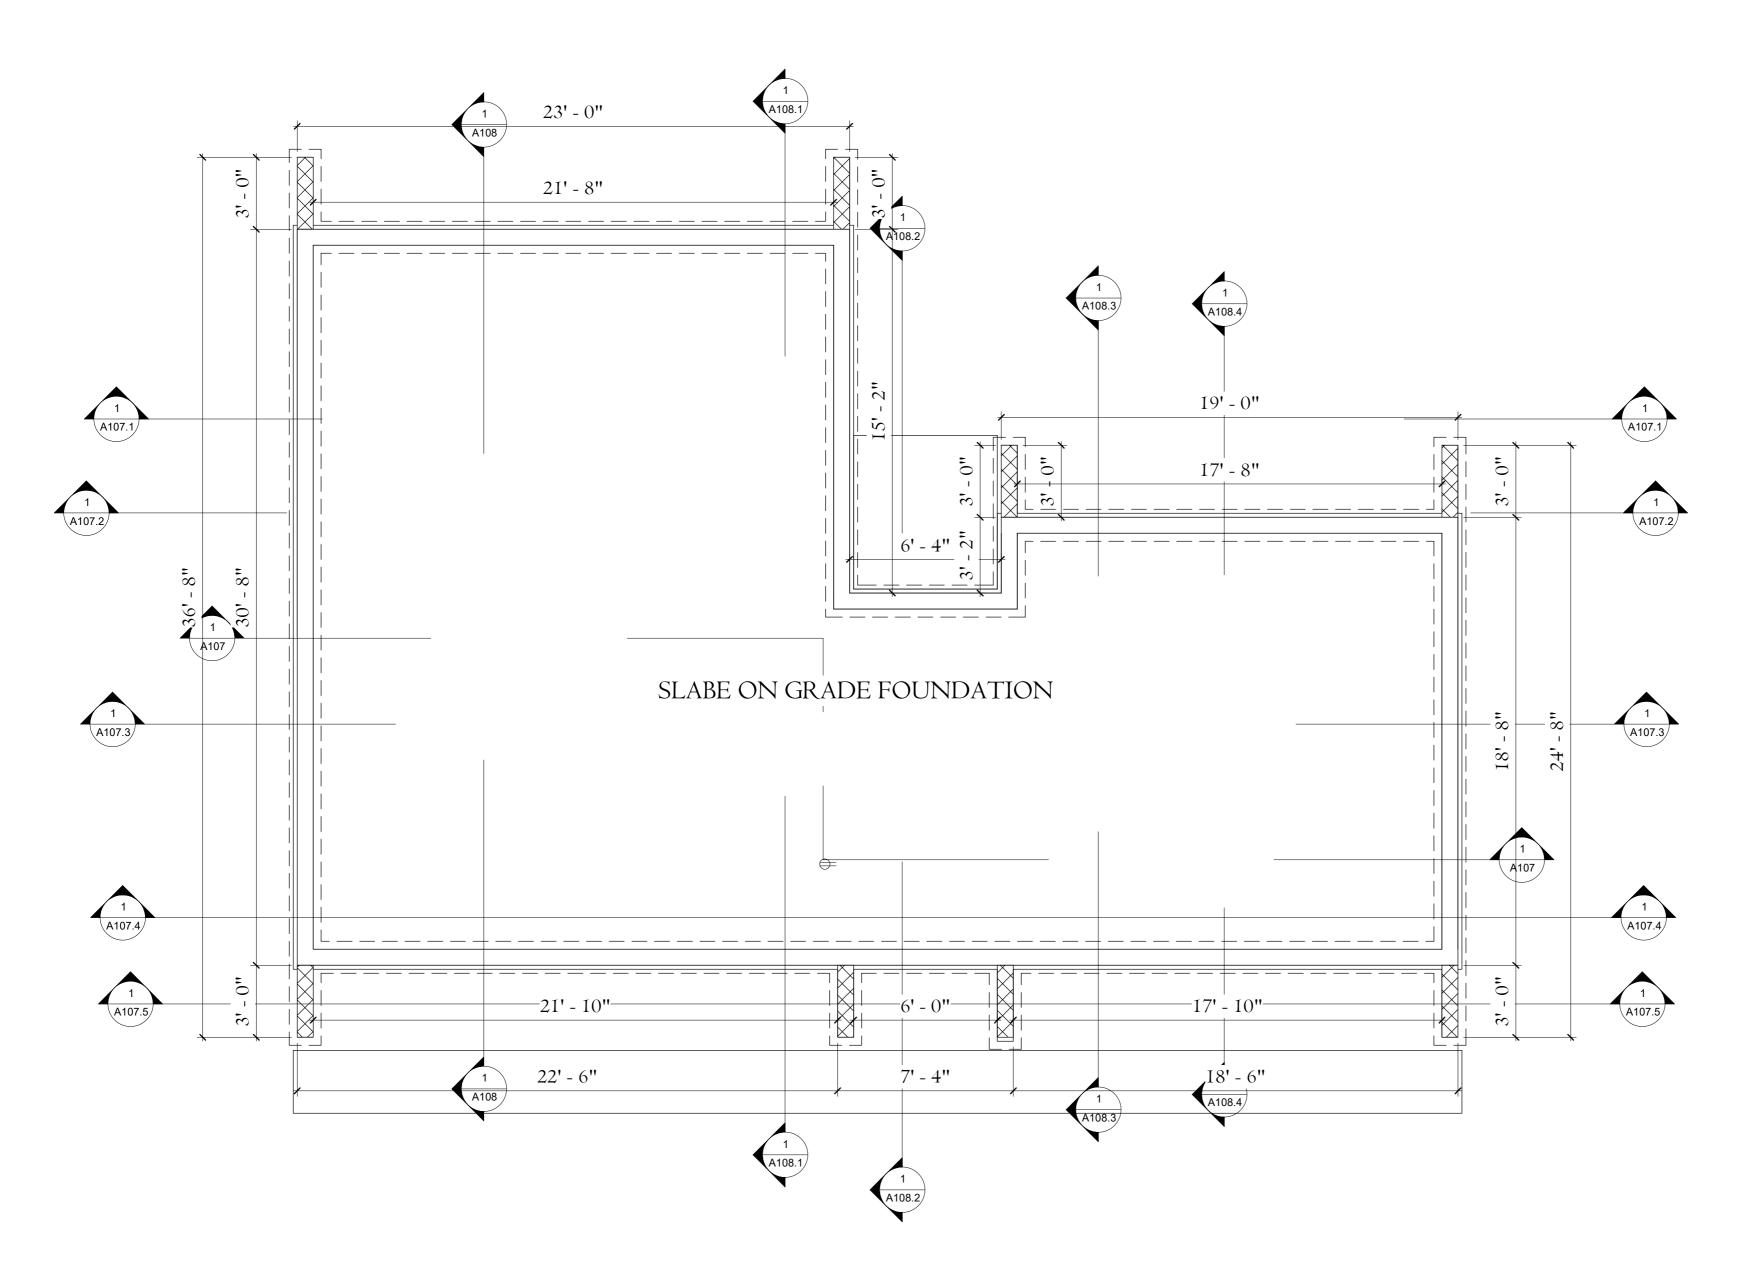

190 Snowbird Court, Bayfield, C

1 FOUNDATION PLAN
1/4" = 1'-0"

### **DUNA MAZZA Design Consulting**

1309 E 3rd Ave, Suite 27 Durango, CO 81301

Email: dunamazza@gmail.com Phone: 646 204 8927

WRIGHT A-FRAME RESIDENCE

NOTE

CLIENT SARAH WRIGHT

ARCHITECT DUNA MAZZA

SHEET NAME FOUNDATION PLAN

**SCALE** 1/4" = 1'-0"

DATE 21/06/2024 11:54:31