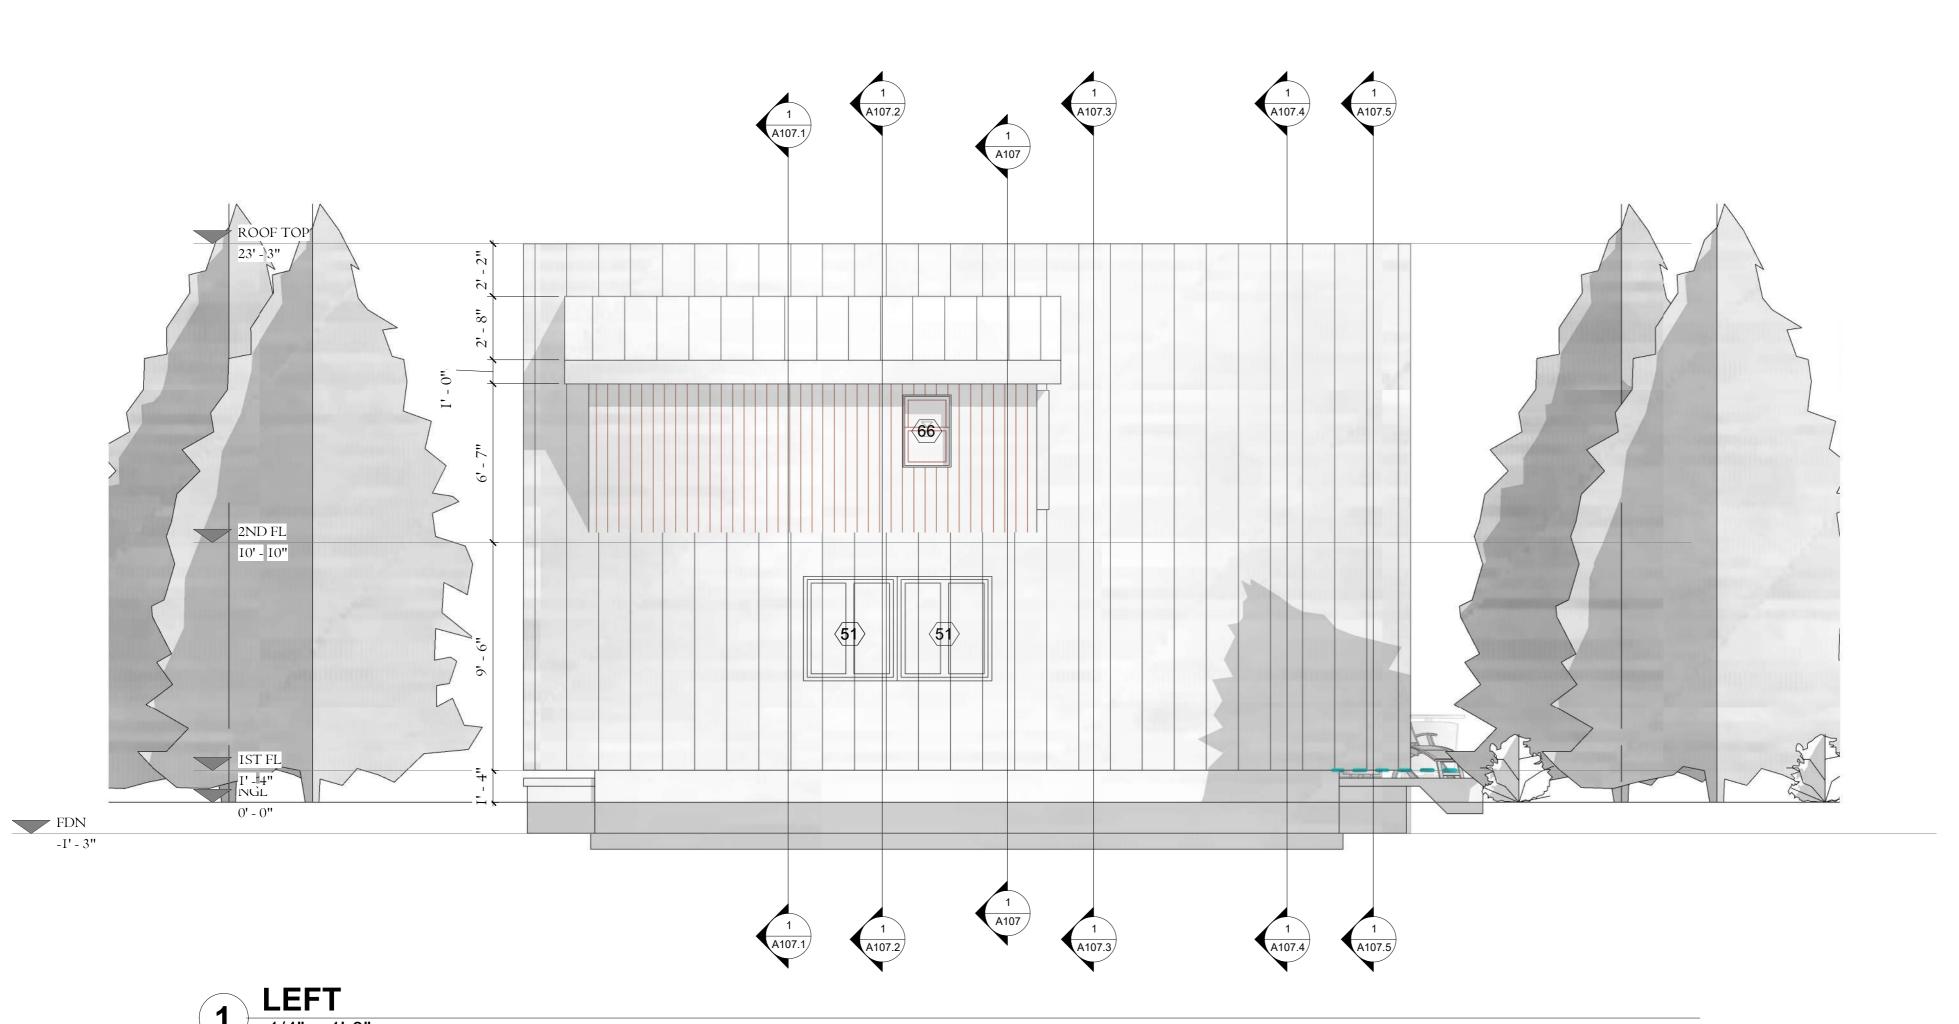

DATE 21/06/2024 11:56:14

**DUNA MAZZA Design Consulting** 

1309 E 3rd Ave, Suite 27 Durango, CO 81301

Email: dunamazza@gmail.com Phone: 646 204 8927

WRIGHT A-FRAME RESIDENCE

NOTE

CLIENT SARAH WRIGHT

ARCHITECT
DUNA MAZZA

SHEET NAME LEFT ELEVATION

SCALE 1/4" = 1'-0"

DATE 21/06/2024 11:56:44

SHEET NUMBER