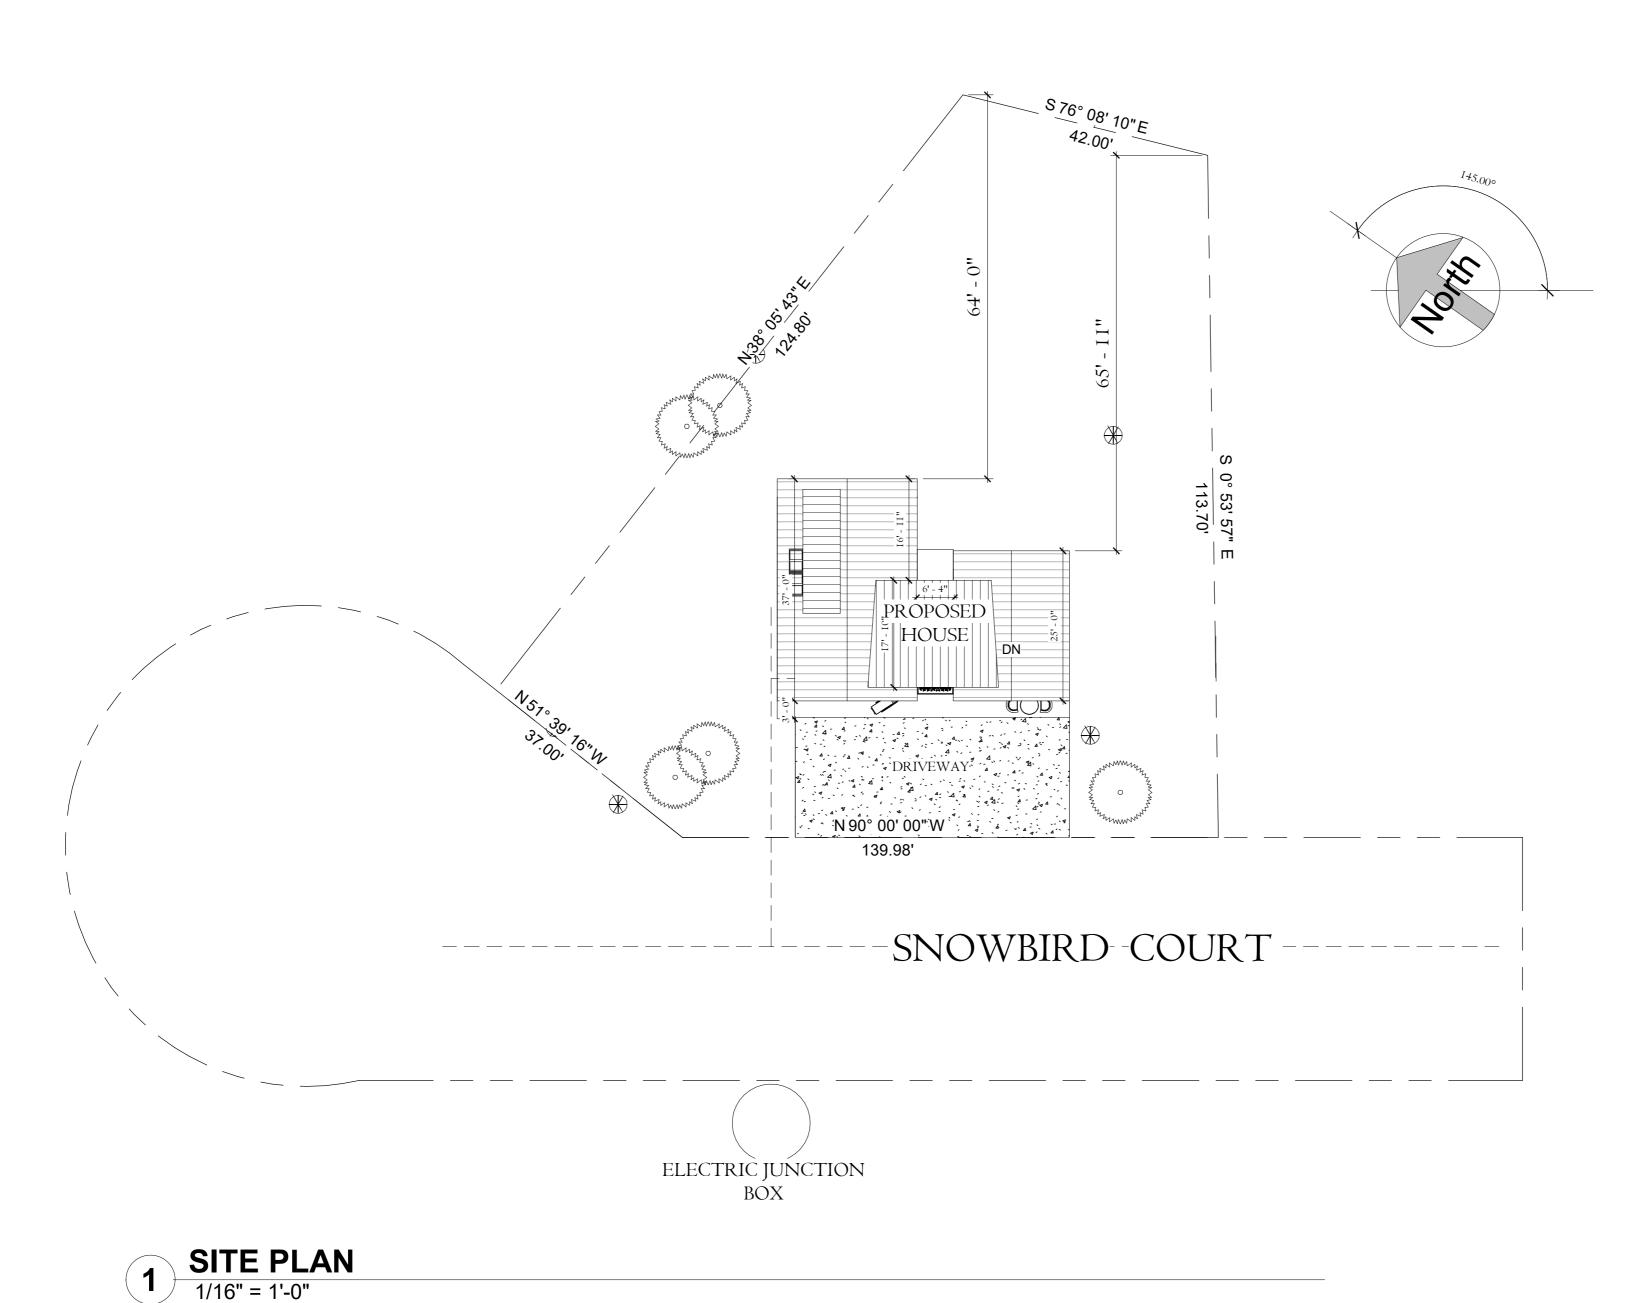

CLIENT SARAH WRIGHT

ARCHITECT DUNA MAZZA

SHEET NAME SITE PLAN

SCALE 1/16" = 1'-0"

DATE 21/06/2024 11:54:25

SHEET NUMBER

**1ST FL** 1/4" = 1'-0"