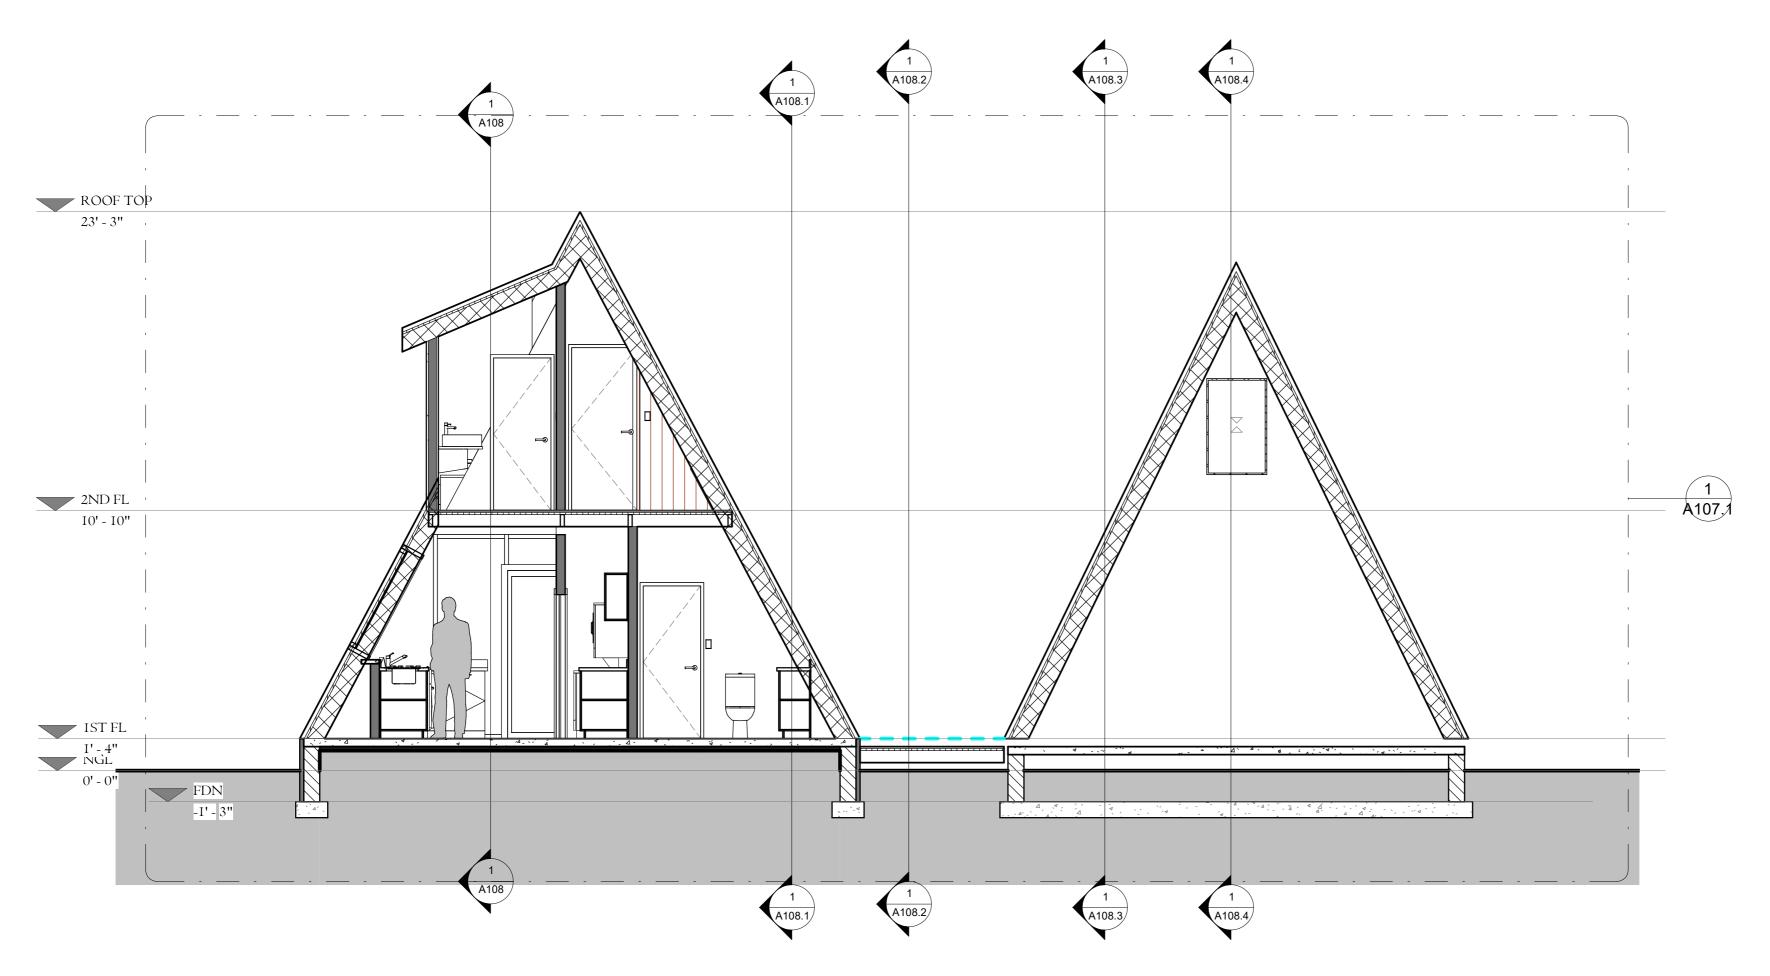

## WRIGHT A-FRAMI RESIDENCE

NOTE

CLIENT SARAH WRIGHT

ARCHITECT
DUNA MAZZA

SHEET NAME SECTION 7

SCALE 1/4" = 1'-0"

DATE 21/06/2024 11:54:48

SHEET NUMBER

**Section 8**1/4" = 1'-0"