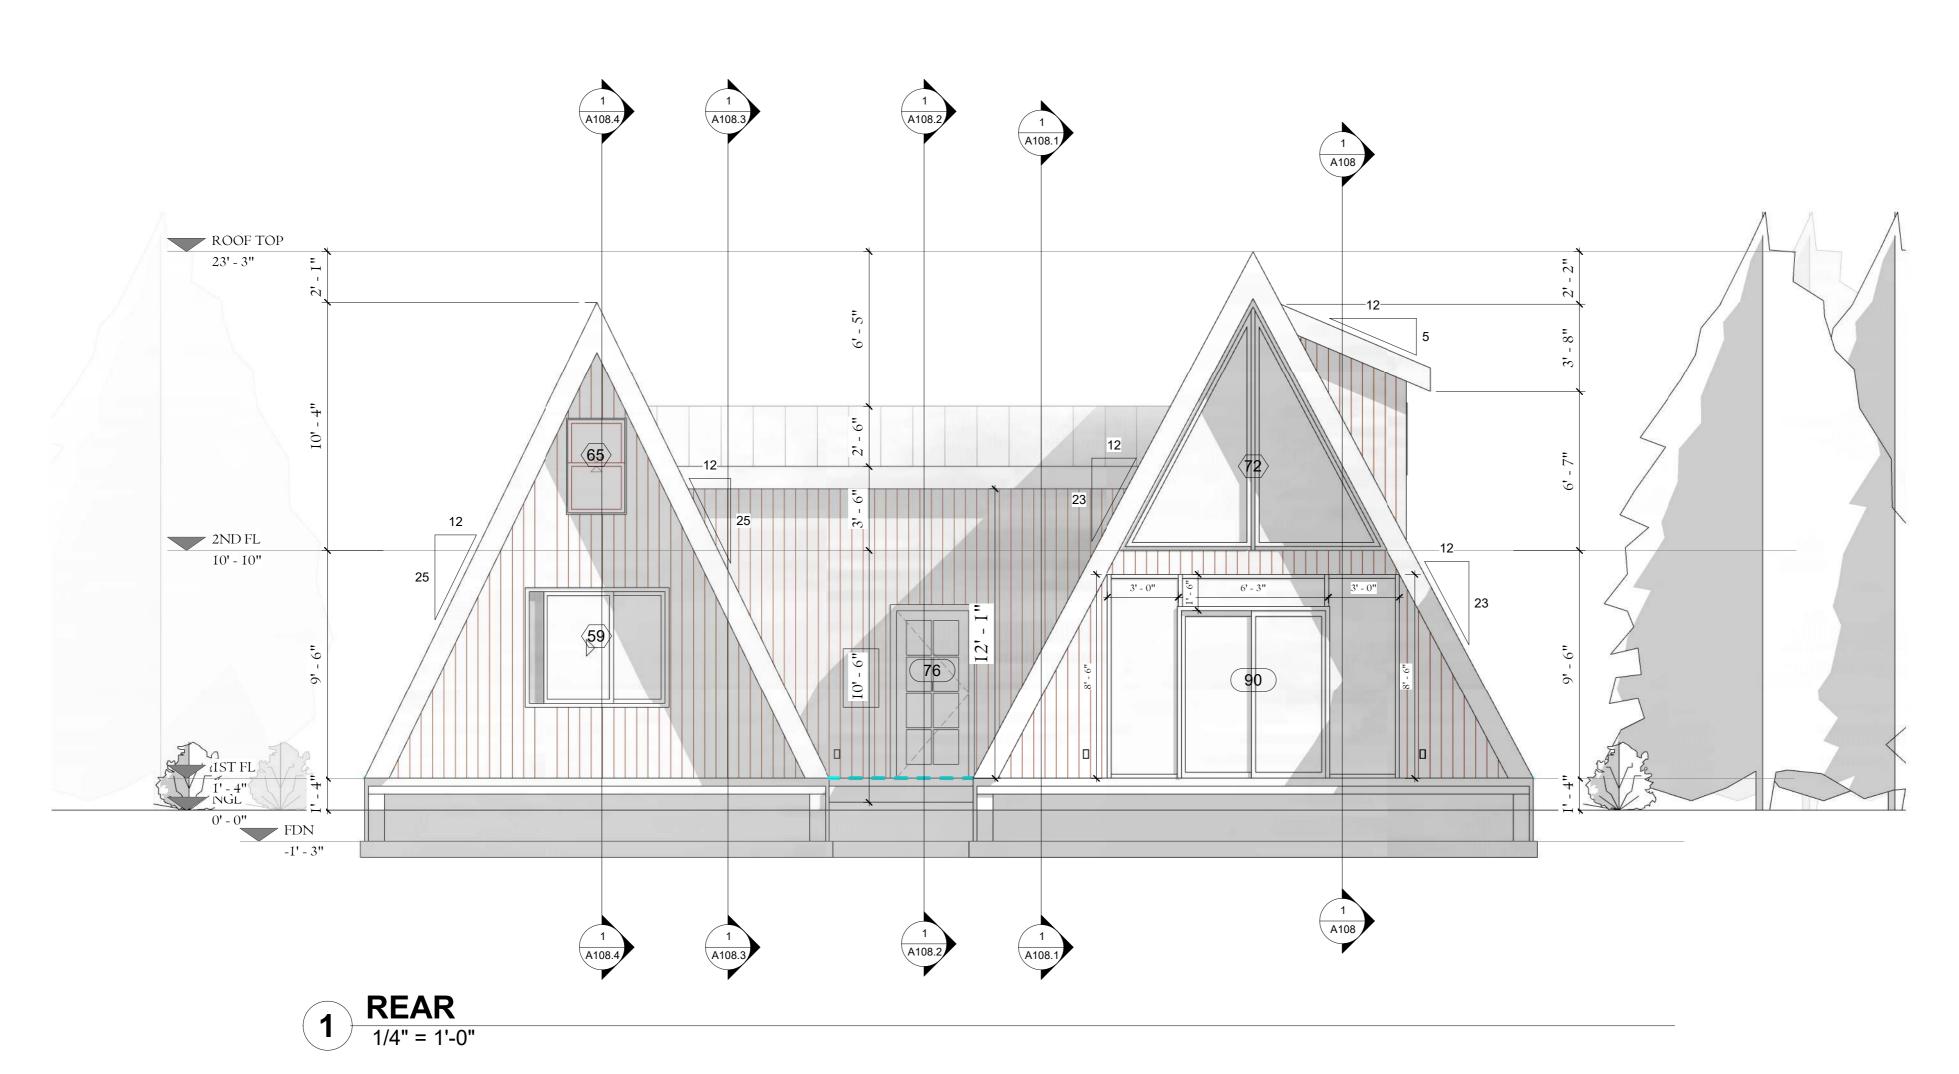

## WRIGHT A-FRAMI RESIDENCE

NOTE

CLIENT SARAH WRIGHT

ARCHITECT DUNA MAZZA

SHEET NAME REAR ELEVATION

> SCALE 1/4" = 1'-0"

DATE 21/06/2024 11:57:12

A112