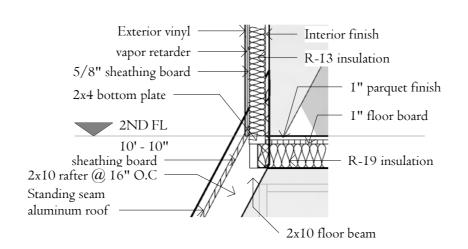

# WRIGHT A-FRAME RESIDENCE

NOTE

CLIENT SARAH WRIGHT

ARCHITECT
DUNA MAZZA

SHEET NAME SECTION 2

SCALE 1/4" = 1'-0"

DATE

21/06/2024 11:55:11

**Section 3**1/4" = 1'-0"

# WRIGHT A-FRAME RESIDENCE

NOTE

CLIENT SARAH WRIGHT

ARCHITECT
DUNA MAZZA

SHEET NAME SECTION 3

SCALE 1/4" = 1'-0"

DATE 21/06/2024 11:55:13

SHEET NUMBER

**Section 4**1/4" = 1'-0"