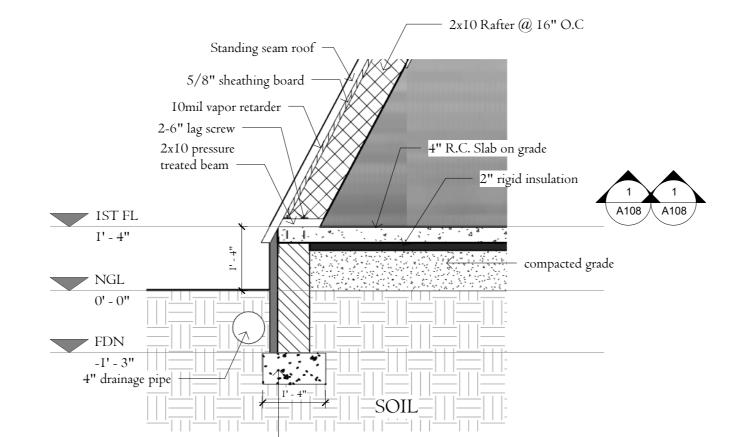

190

1 Dormer/ hip joint details
1/2" = 1'-0"

Foundation/floor/orafter details

1/2" = 1'-0"

**Dormer/wall details**1/2" = 1'-0"

Rafter/floor/wall details

1/2" = 1'-0"

# WRIGHT A-FRAME RESIDENCE

NOTE

CLIENT

SARAH WRIGHT

ARCHITECT DUNA MAZZA

SHEET NAME DETAILS

SCALE 1/2" = 1'-0"

DATE 21/06/2024 11:57:18