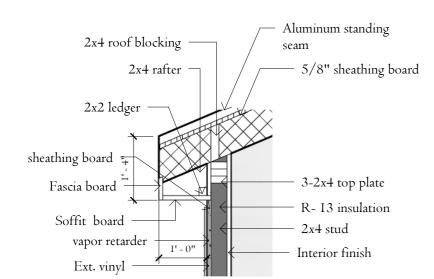

## RESIDENCE WRIGHT

NOTE

CLIENT **SARAH WRIGHT** 

ARCHITECT **DUNA MAZZA** 

SHEET NAME **SECTION 1** 

SCALE 1/4" = 1'-0"

DATE

21/06/2024 11:54:47

SHEET NUMBER

**Section 7**1/4" = 1'-0"

## WRIGHT A-FRAMI RESIDENCE

NOTE

CLIENT SARAH WRIGHT

ARCHITECT
DUNA MAZZA

SHEET NAME SECTION 7

SCALE 1/4" = 1'-0"

DATE 21/06/2024 11:54:48

SHEET NUMBER

**Section 8**1/4" = 1'-0"