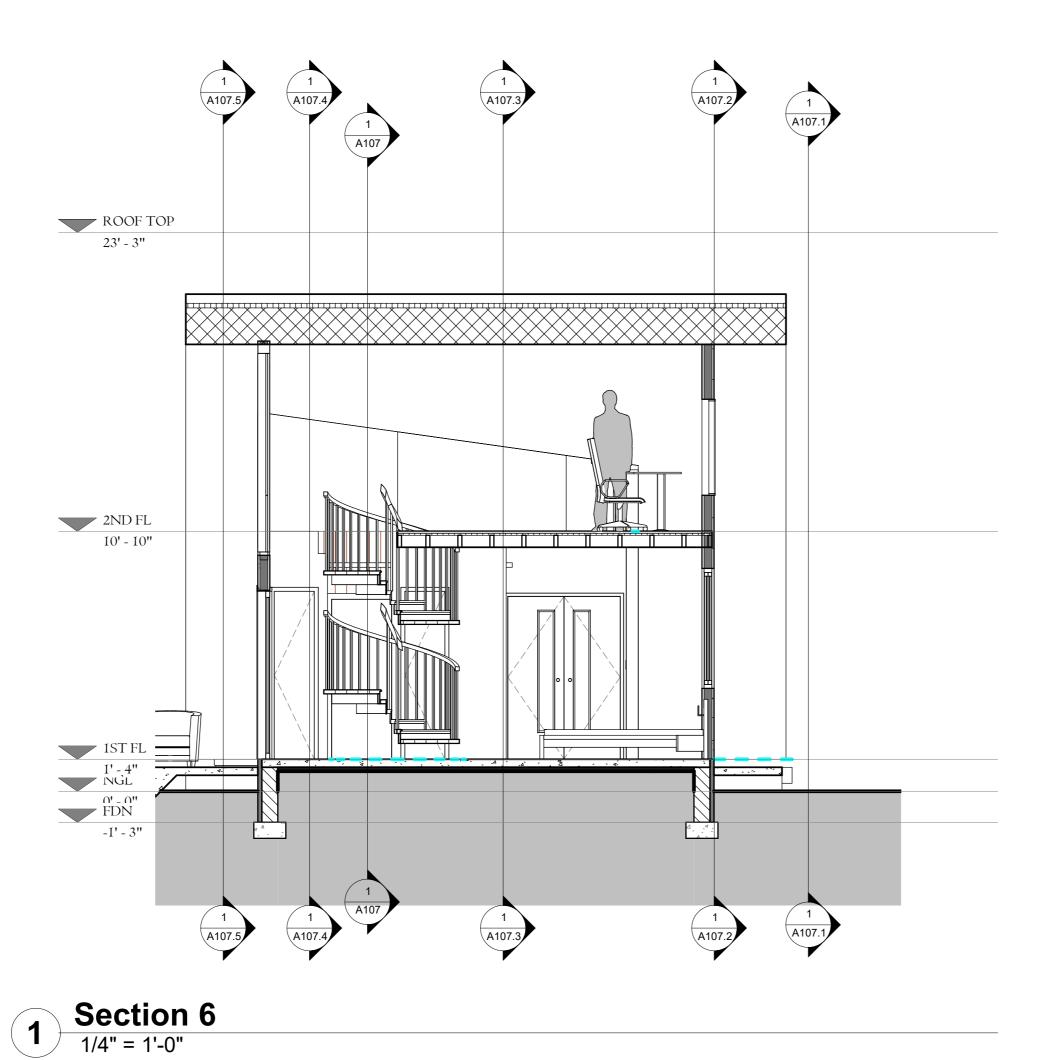

**DUNA MAZZA Design Consulting** 

1309 E 3rd Ave, Suite 27 Durango, CO 81301

Email: dunamazza@gmail.com Phone: 646 204 8927

## WRIGHT A-FRAME RESIDENCE

NOTE

CLIENT SARAH WRIGHT

ARCHITECT DUNA MAZZA

SHEET NAME SECTION 6

SCALE 1/4" = 1'-0"

DATE 21/06/2024 11:55:20

SHEET NUMBER