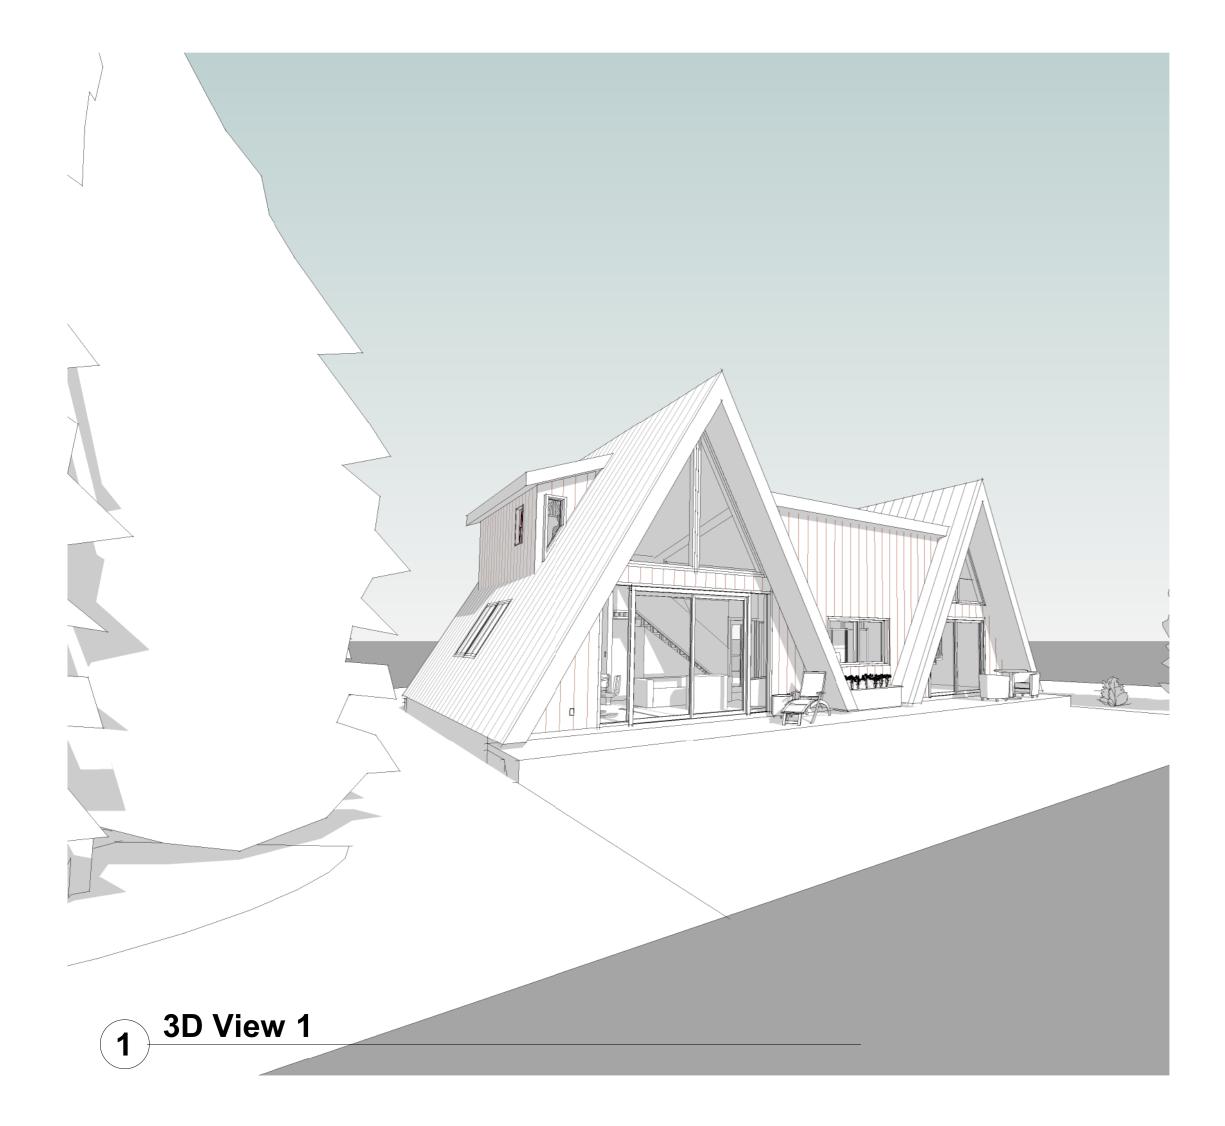

## WRIGHT A-FRAME

## RESIDENCE

190 SNOWBIRD COURT, BAYFIELD, CO.

| Sheet List           |                 |  |  |
|----------------------|-----------------|--|--|
| Sheet Name           | Sheet<br>Number |  |  |
| SITE PLAN            | A100            |  |  |
| 1ST FL PLAN          | A101            |  |  |
| 2ND FL PLAN          | A102            |  |  |
| ROOF FRAMING<br>PLAN | A104            |  |  |
| FOUNDATION PLAN      | A103            |  |  |
| 2ND FL FRAMING       | A106            |  |  |
| SECTION 1            | A107            |  |  |
| SECTION 2            | A108            |  |  |
| FRONT ELEVATION      | A109            |  |  |
| RIGHT ELEVATION      | A110            |  |  |
| LEFT ELEVATION       | A111            |  |  |
| REAR ELEVATION       | A112            |  |  |
| DETAILS              | A113            |  |  |
| SCHEDULES            | A114            |  |  |
| 1ST FL ELECTRICAL    | E101            |  |  |
| 2ND FL ELECTRICAL    | E102            |  |  |
| 1ST FL PLUMBING      | P101            |  |  |
| 2ND FL PLUMBING      | P102            |  |  |
| FRONT PAGE           | A001            |  |  |
| 3D                   | A115            |  |  |
| LEGEND               | A114.1          |  |  |
| DETAILS 2            | A113.1          |  |  |
| SECTION 3            | A108.1          |  |  |
| SECTION 4            | A108.2          |  |  |
| SECTION 5            | A108.3          |  |  |
| SECTION 6            | A108.4          |  |  |
| SECTION 7            | A107.1          |  |  |
| SECTION 8            | A107.2          |  |  |
| SECTION 9            | A107.3          |  |  |
| SECTION 10           | A107.4          |  |  |
| SECTION 11           | A107.5          |  |  |

## WRIGHT A-FRAME RESIDENCE

NOTE

CLIENT SARAH WRIGHT

ARCHITECT DUNA MAZZA

SHEET NAME 3D

SCALE

DATE 21/06/2024 11:57:35

Electrical Equipment:
M\_Electrical Panel: Lighting Panel