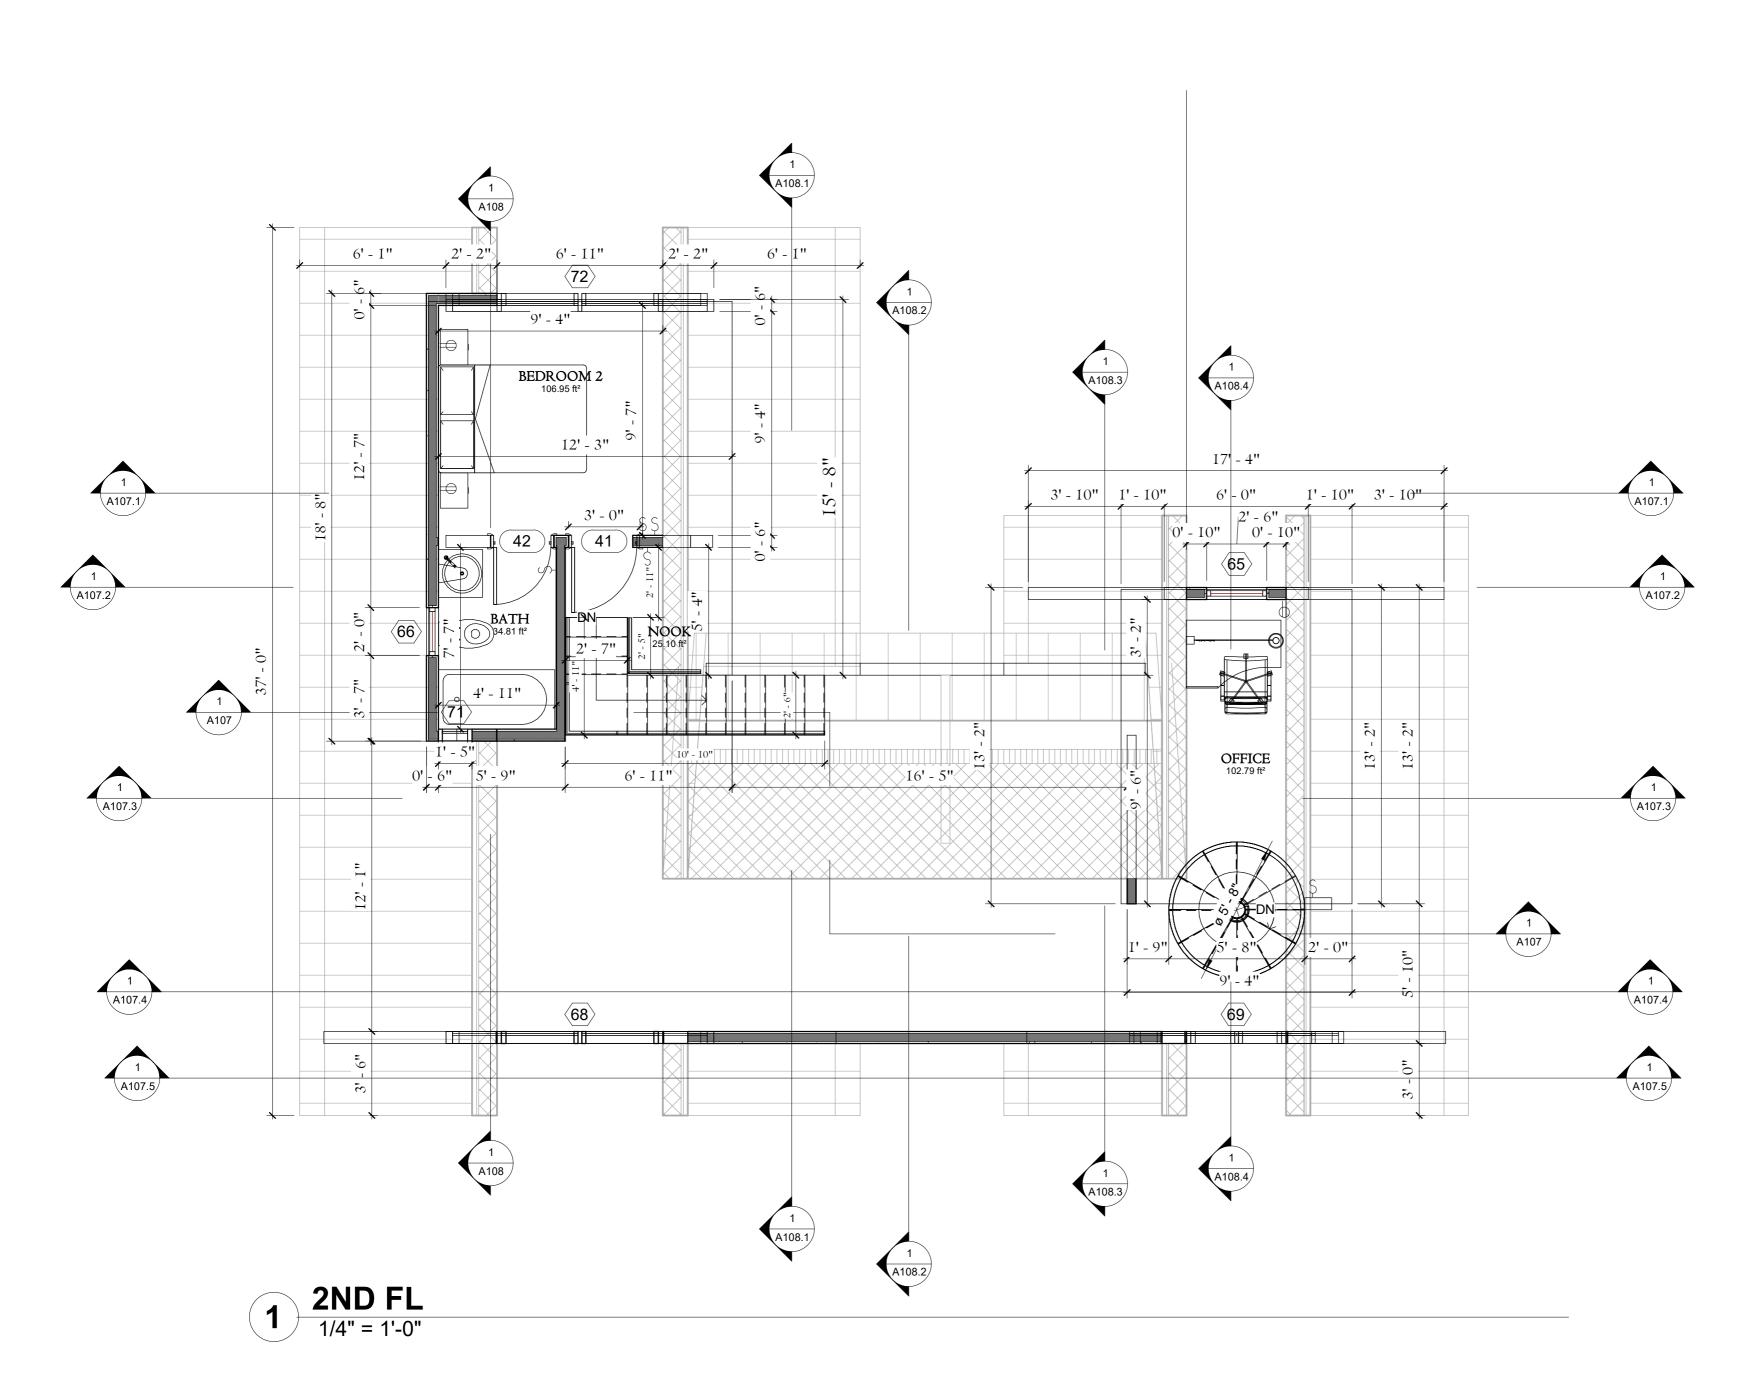

# WRIGHT A-FRAM RESIDENCE

NOTE

CLIENT SARAH WRIGHT

ARCHITECT DUNA MAZZA

SHEET NAME 2ND FL PLAN

SCALE 1/4" = 1'-0"

DATE 21/06/2024 11:54:30

A102