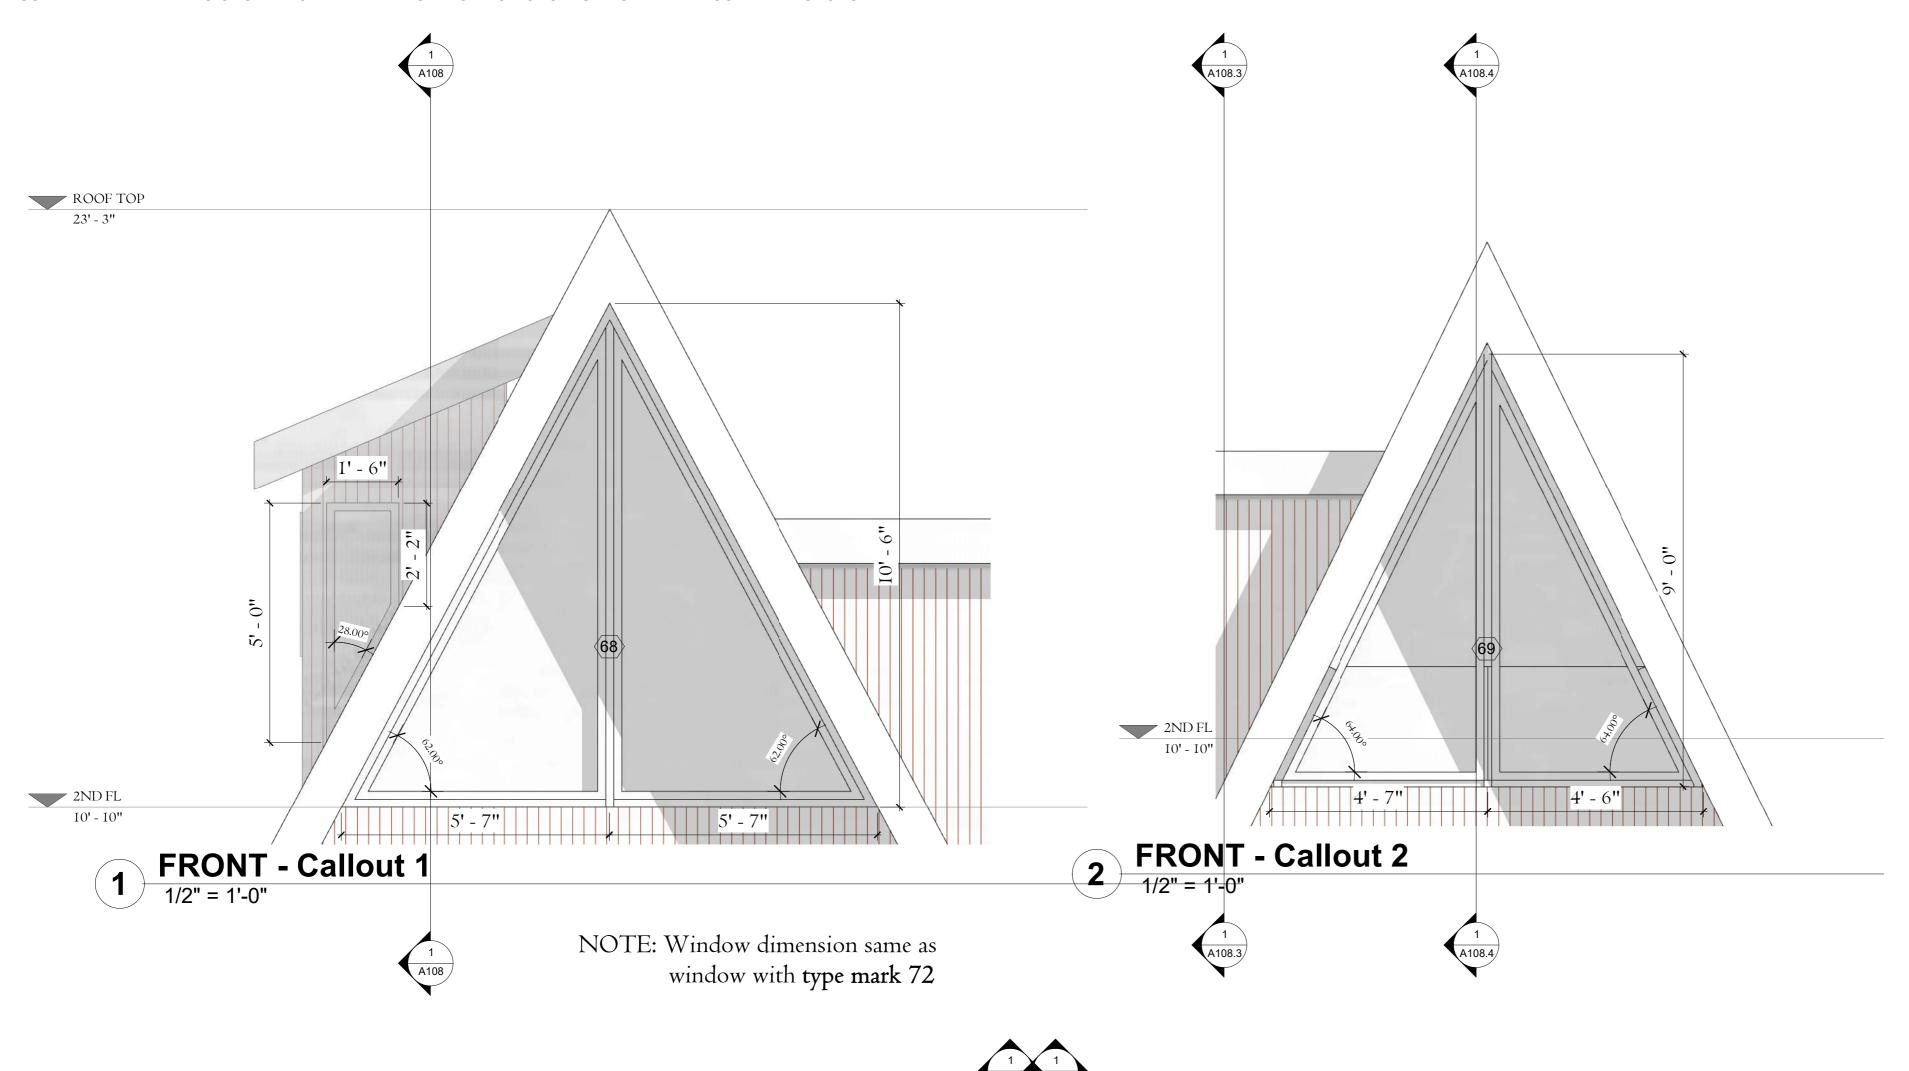

# WRIGHT A-FRAME RESIDENCE

NOTE

CLIENT SARAH WRIGHT

ARCHITECT
DUNA MAZZA

SHEET NAME FRONT ELEVATION

SCALE 1/4" = 1'-0"

DATE 21/06/2024 11:55:47

SHEET NUMBER

**SCALE** 1/2" = 1'-0"

DATE 21/06/2024 11:57:25

SHEET NUMBER

A113.1

| WINDOW SCHEDULE                                          |           |          |          |       |        |
|----------------------------------------------------------|-----------|----------|----------|-------|--------|
| Family and Type                                          | Type Mark | Height   | Width    | Count | Level  |
|                                                          |           |          |          |       |        |
| face based window: face based window                     | 51        | 6' - 0"  | 6' - 0"  | 2     | 2ND FL |
| Parametric_Operable_Sliding_Window_6 387: 6'-11" x 4'-0" | 53        | 3' - 11" | 6' - 11" | 1     | 1ST FL |
| Parametric_Operable_Sliding_Window_6 387: 6'-0" X 5'-0"  | 59        | 5' - 0"  | 6' - 0"  | 1     | 1ST FL |
| Double Hung - 1L (AUS): DH1210                           | 65        | 4' - 0"  | 2' - 6"  | 1     | 2ND FL |
| Double Hung - 1L (AUS): DH1210 2                         | 66        | 3' - 0"  | 2' - 0"  | 1     | 2ND FL |
| Windows 2: Windows 2                                     | 68        |          |          | 1     |        |
| Triangular window 1: Triangular window 1                 | 69        |          |          | 1     |        |
| Windows 3: Windows 3                                     | 71        |          |          | 1     |        |
| Windows 4: Windows 4                                     | 72        |          |          | 1     |        |