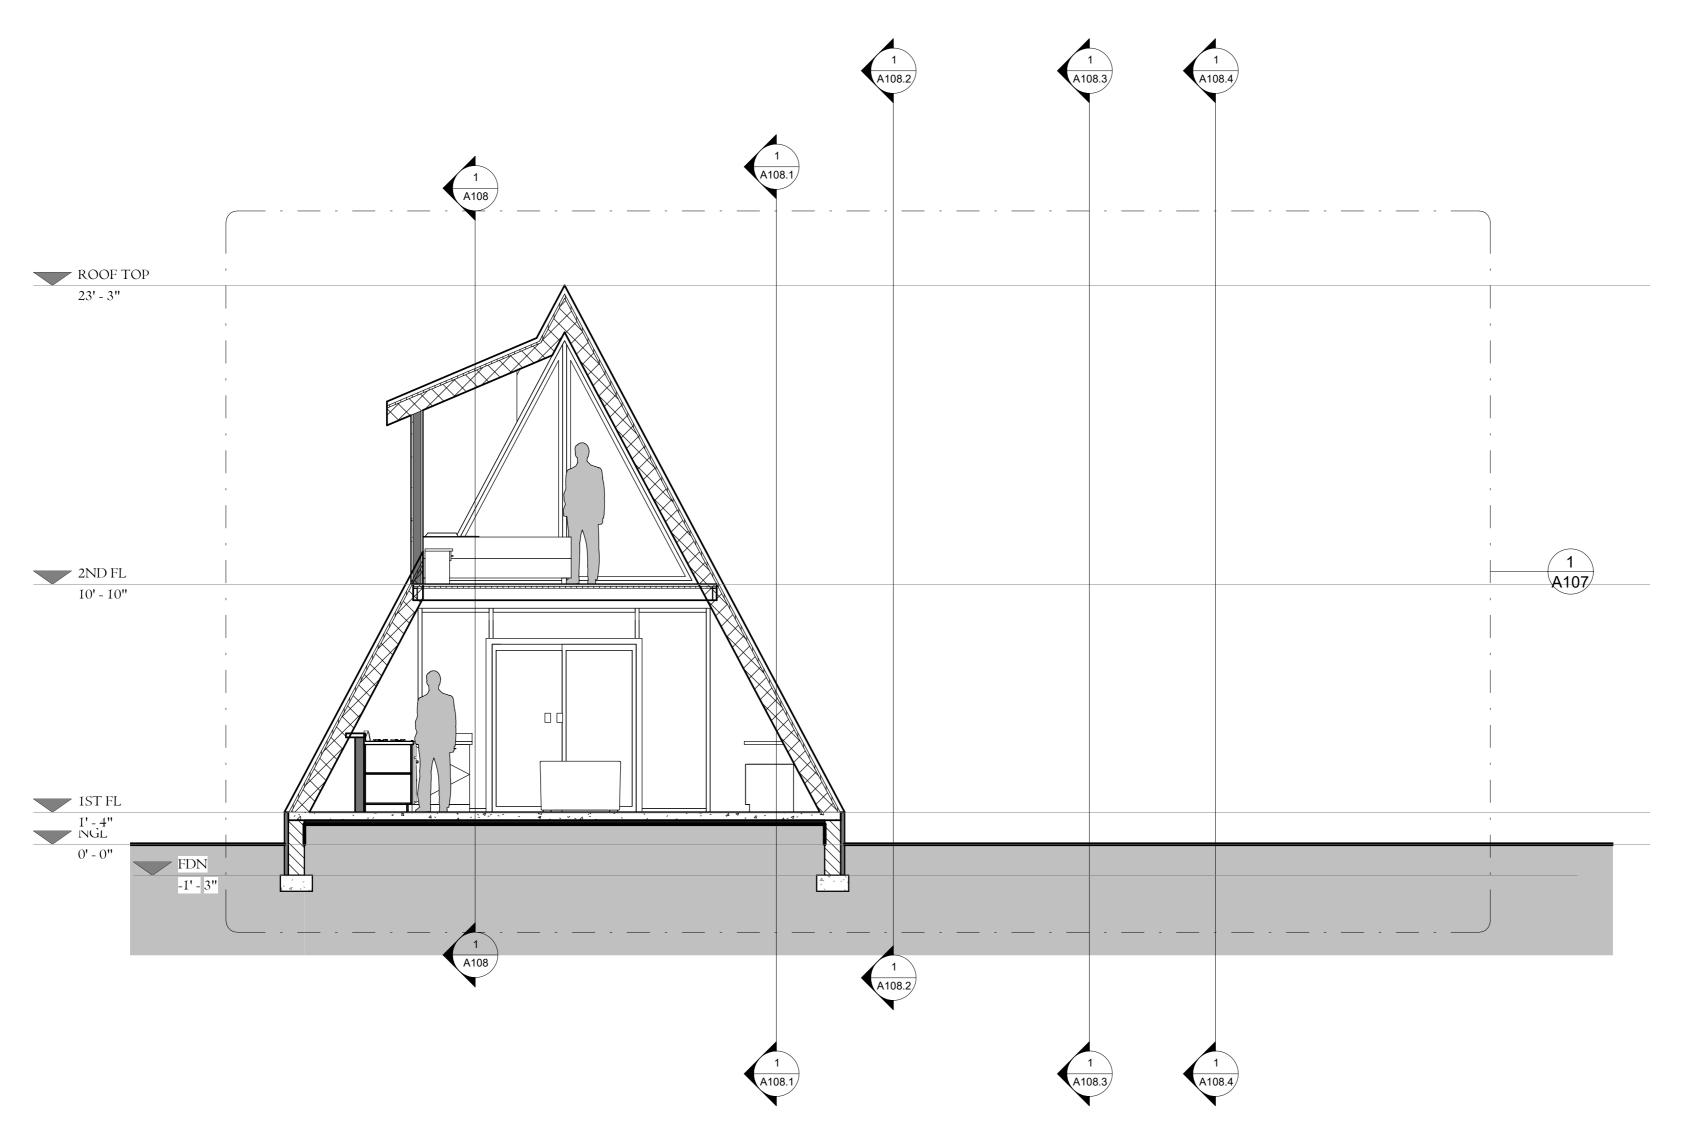

## RESIDENCE WRIGHT

NOTE

CLIENT **SARAH WRIGHT** 

ARCHITECT **DUNA MAZZA** 

SHEET NAME **SECTION 1** 

SCALE 1/4" = 1'-0"

DATE

21/06/2024 11:54:47

SHEET NUMBER

**Section 7**1/4" = 1'-0"