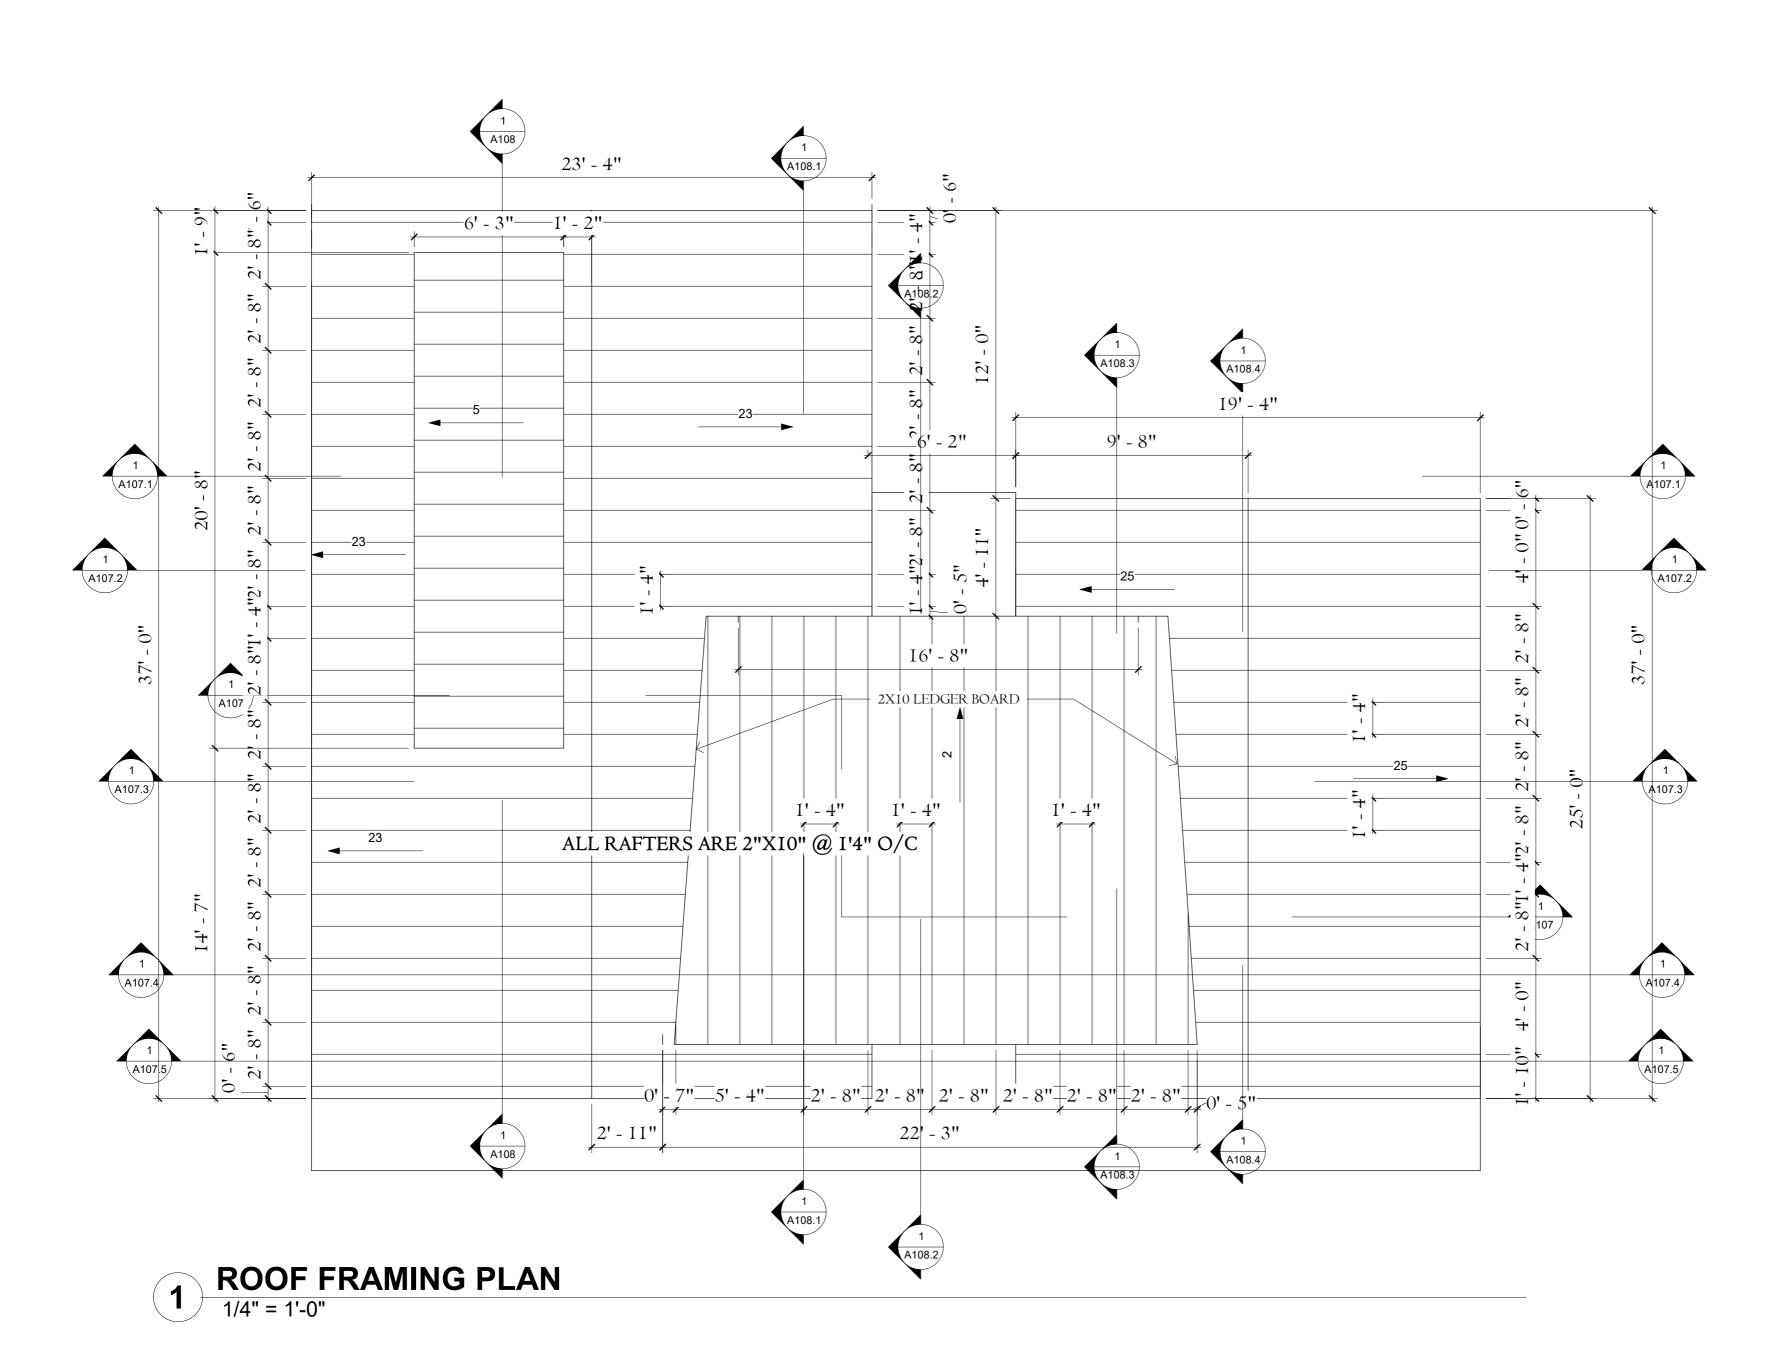

## WRIGHT A-FRAMI RESIDENCE

NOTE

CLIENT SARAH WRIGHT

ARCHITECT DUNA MAZZA

SHEET NAME ROOF FRAMING PLAN

**SCALE** 1/4" = 1'-0"

DATE

21/06/2024 11:54:33

SHEET NUMBER