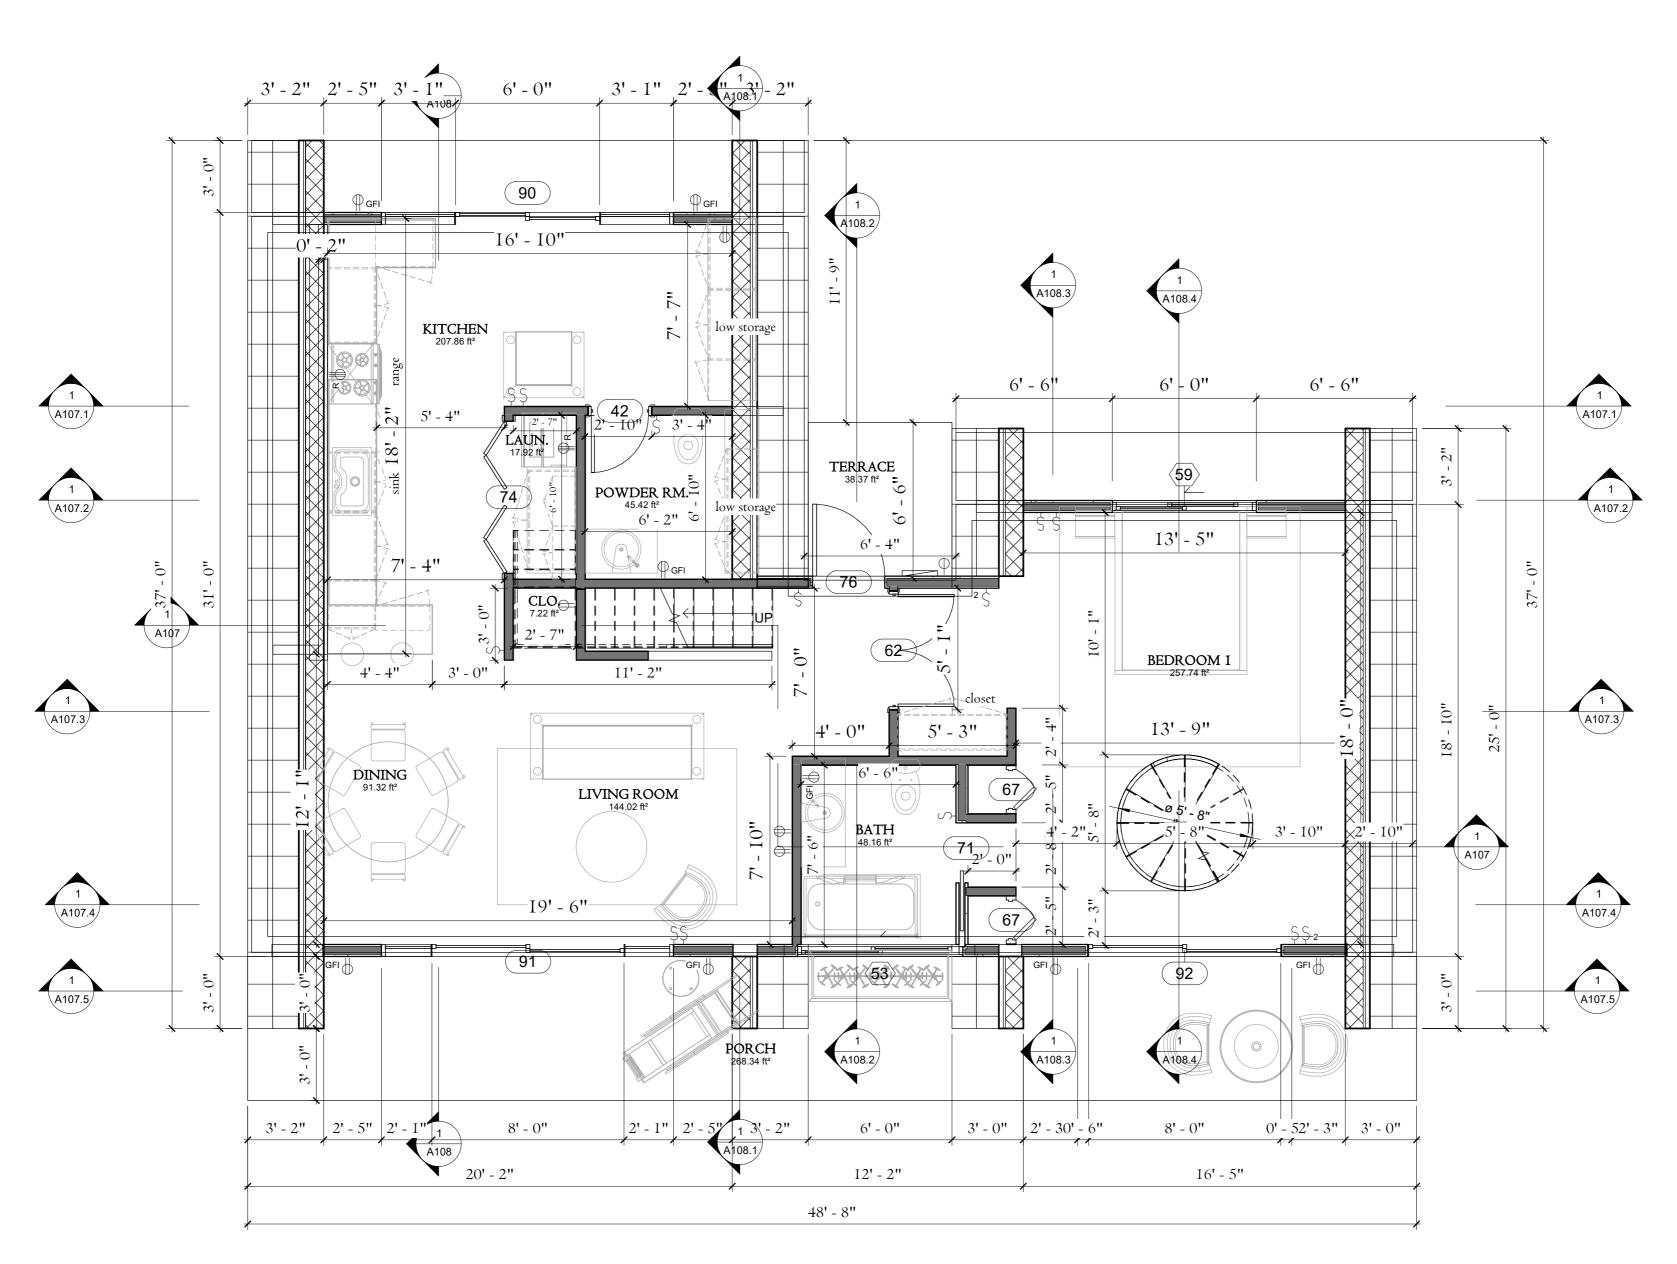

## -FRAME RESIDENCE WRIGHT

NOTE

**CLIENT SARAH WRIGHT** 

ARCHITECT **DUNA MAZZA** 

SHEET NAME **1ST FL PLAN** 

SCALE 1/4" = 1'-0"

DATE 21/06/2024 11:54:29

SHEET NUMBER