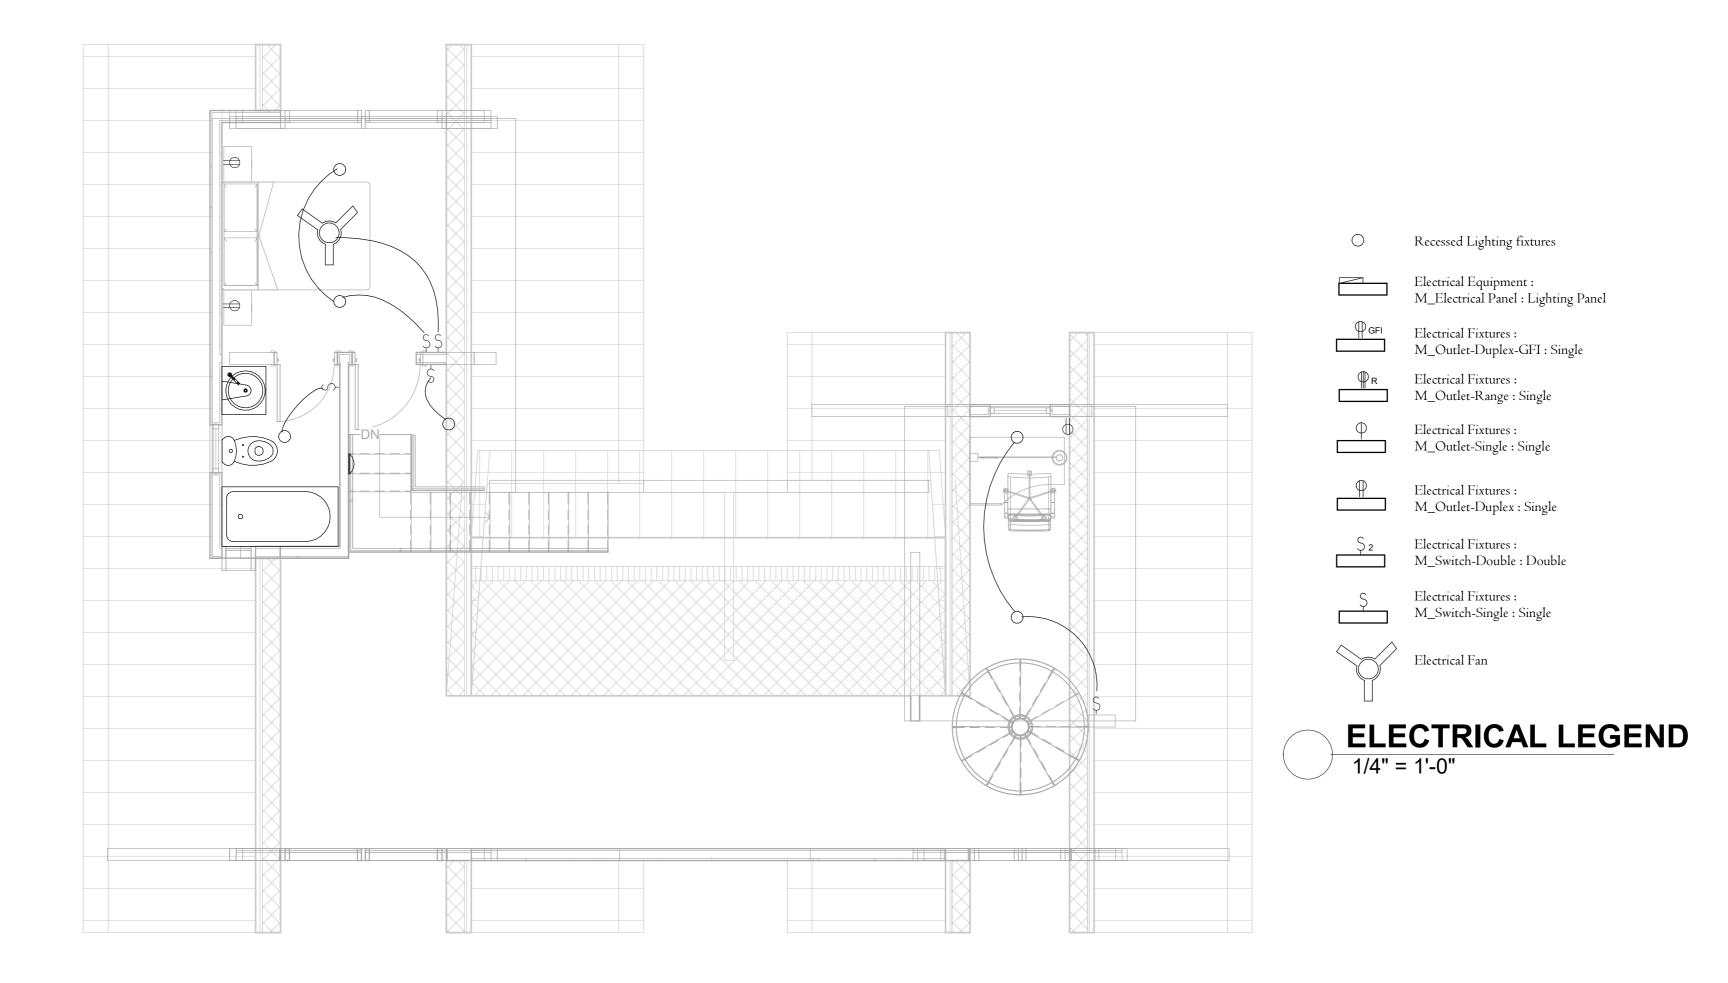

Electrical Fixtures:
M\_Outlet-Duplex-GFI: Single

Electrical Fixtures:
M\_Outlet-Range: Single

Electrical Fixtures:
M\_Outlet-Single: Single

Electrical Fixtures:
M\_Outlet-Duplex: Single

Electrical Fixtures:
M\_Outlet-Duplex: Single

Electrical Fixtures:
M\_Switch-Double: Double

Electrical Fixtures:
M\_Switch-Single: Single

Electrical Fixtures:

1/4" = 1'-0"

**ELECTRICAL LEGEND** 

1 1ST FL ELECTRICAL
1/4" = 1'-0"

**DUNA MAZZA Design Consulting** 

1309 E 3rd Ave, Suite 27 Durango, CO 81301

Email: dunamazza@gmail.com Phone: 646 204 8927

WRIGHT A-FRAME RESIDENCE

NOTE

CLIENT SARAH WRIGHT

ARCHITECT DUNA MAZZA

SHEET NAME
2ND FL ELECTRICAL

SCALE 1/4" = 1'-0"

DATE 21/06/2024 11:57:45

E102

1

2ND FL ELECTRICAL

1/4" = 1'-0