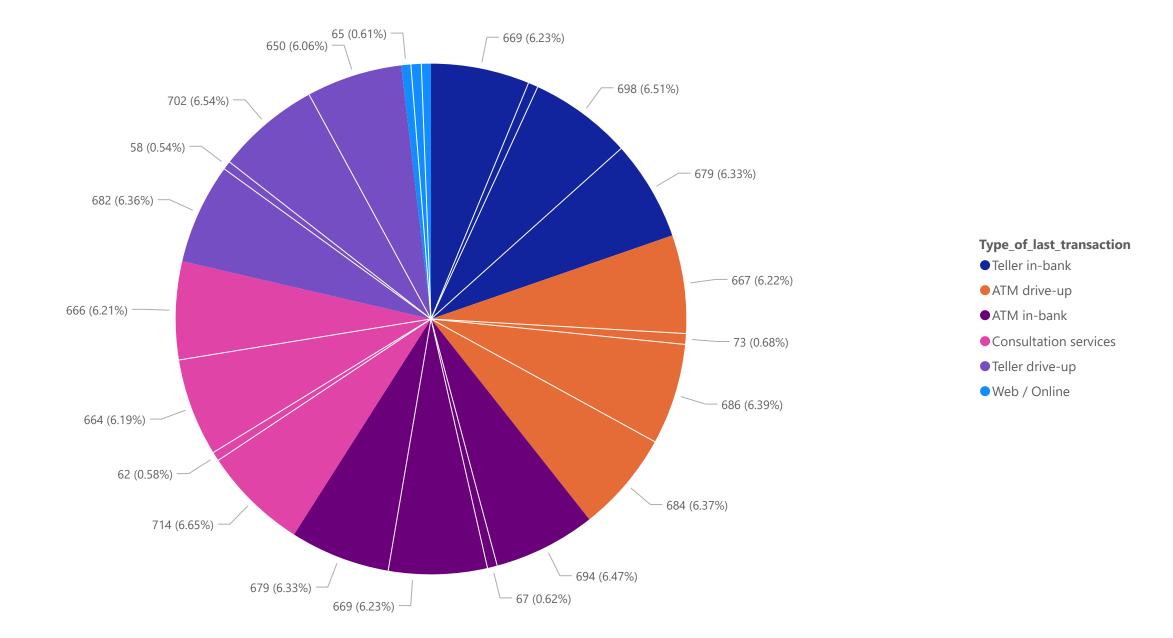

## Count of Type\_of\_last\_transaction by Type\_of\_last\_transaction and Home\_Branch