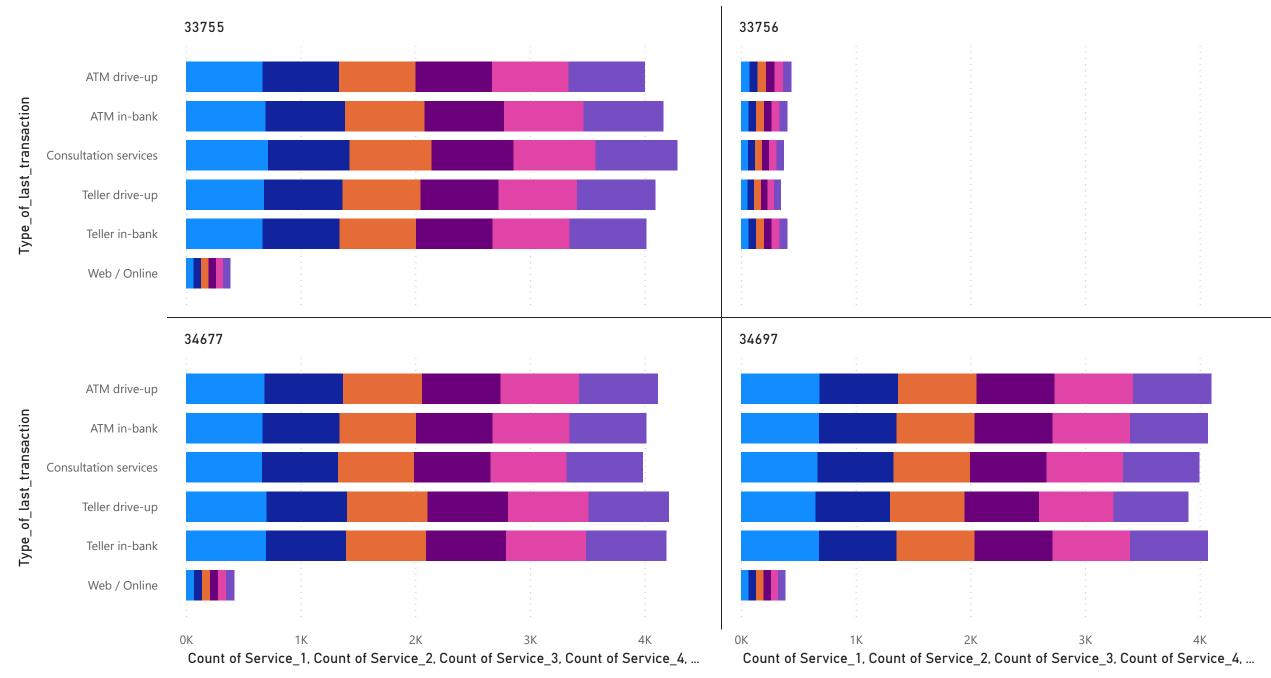

Count of Service\_1, Count of Service\_2, Count of Service\_3, Count of Service\_4, Count of Service\_5 and Count of Service\_6 by Type\_of\_last\_transaction and Home\_Branch • Count of Service\_1 • Count of Service\_2 • Count of Service\_3 • Count of Service\_4 • Count of Service\_5 • Count of Service\_6