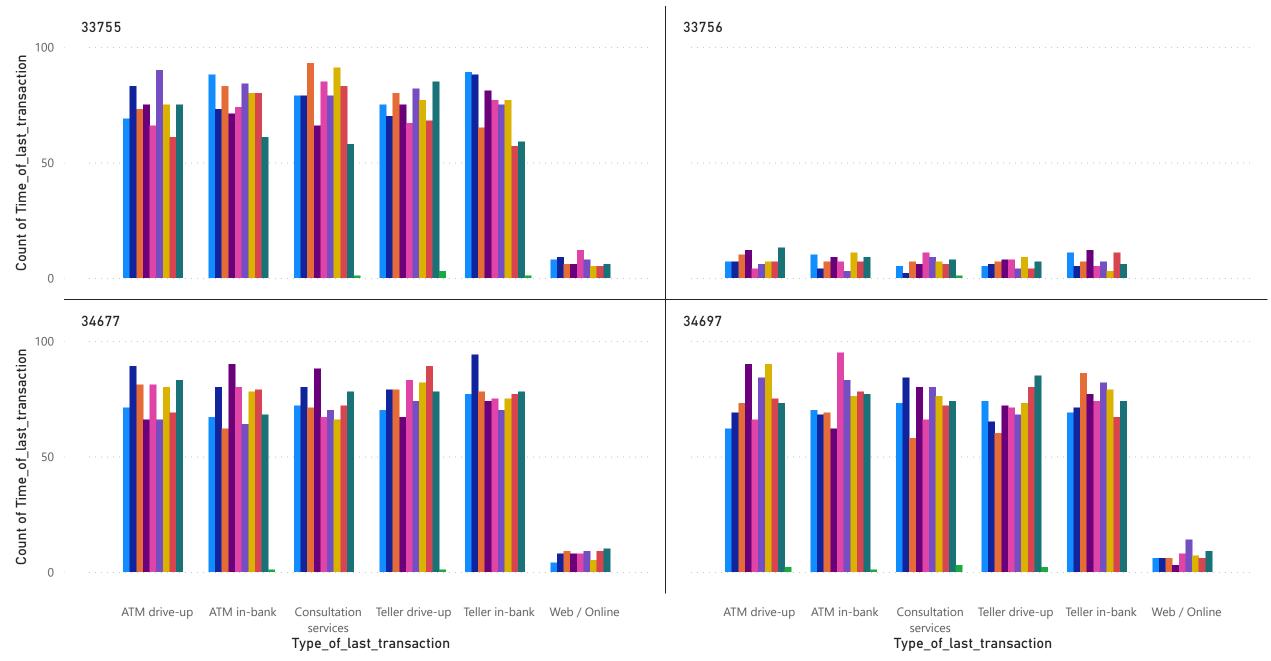

## Count of Time\_of\_last\_transaction by Type\_of\_last\_transaction, Time\_of\_last\_transaction and Home\_Branch

Time\_of\_last\_transaction •8:00:00 AM •9:00:00 AM •10:00:00 AM •11:00:00 AM •12:00:00 PM •1:00:00 PM •2:00:00 PM •3:00:00 PM •4:00:00 PM •5:00:00 PM