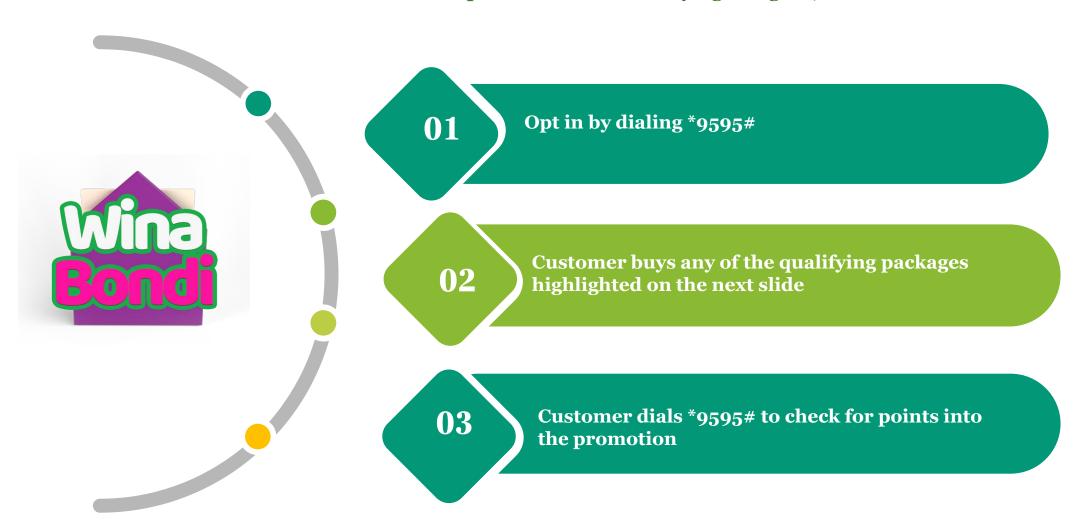

## **STEPS**

Customers who purchase the offers using Mobile Money on \*115# and My Zamtel App will receive double the allocation compared to customers buying using \*117#.

#### Who is eligible for the promotion?

- All new & existing Zamtel customers who opt into the promotion by dialing \*9595# & subsequently subscription to the qualifying packages.
- Customers must have a fully KYCed Zamtel
  Sim card and must be 18 Years
  or older.

#### How can I be entered in the draw?

offers on \*117#, \*115# and My Zamtel App, the higher the value of the package, the higher your chances of winning.

#### How will winners be picked?

- Winners will be drawn electronically using a secure and dedicated "Draw Application" That Captures all entries into the promotion from all qualifying packages done through Mobile Money
   \*115#, \*117# & My Zamtel App.
  - o Draws will be conducted every Friday