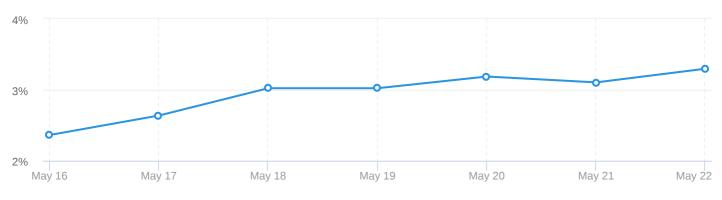

#### **Visibility**

- mformagic.biz

#### **Rankings Distribution**

| Domain        | Visibility | Change |
|---------------|------------|--------|
| mformagic.biz | 2.04%      | 0.50%  |
|               |            |        |