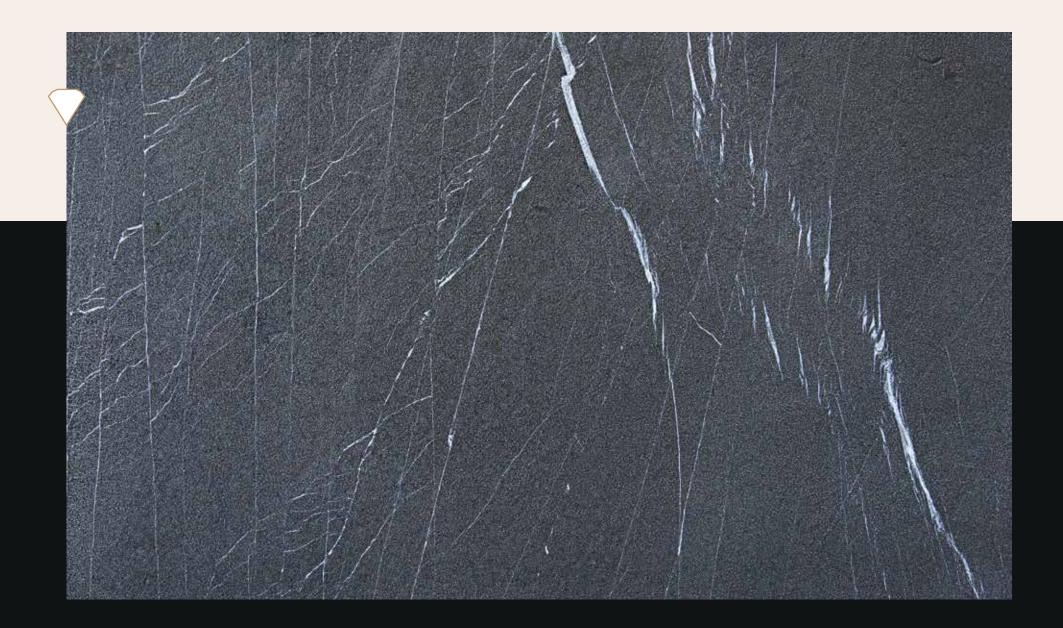

#### Pietra Gray Marble Stone

Pietra gray marble has very high quality. Among its unique features, the following can be mentioned:

- ▼ Very high density and suitable polishing
- ▼ Very low water absorption and moisture resistance
- ▼ Proper compressive strength
- ▼ High abrasion resistance

Pietra gray marble is produced with a thickness of 20 mm and the dimensions of the slabs depend on the dimensions and quality of the blocks extracted from the mine.

Production and delivery of these products is possible as follows: