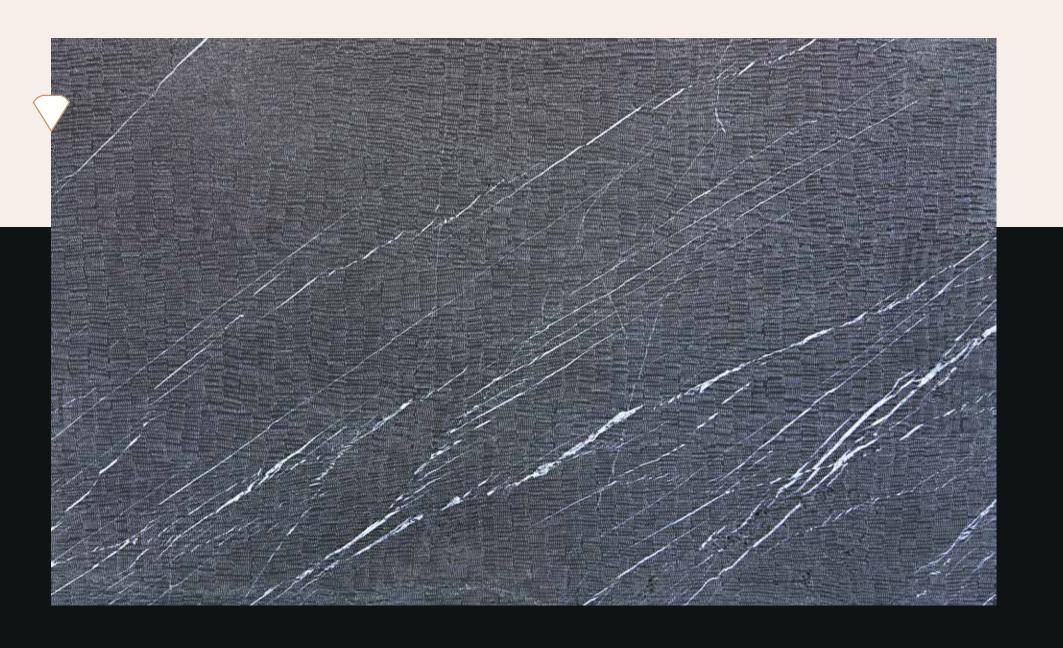

#### Pietra Gray Marble Stone

Pietra gray marble has very high quality. Among its unique features, the following can be mentioned:

- ▼ Very high density and suitable polishing
- ▼ Very low water absorption and moisture resistance
- ▼ Proper compressive strength
- ▼ High abrasion resistance

Pietra gray marble is produced with a thickness of 20 mm and the dimensions of the slabs depend on the dimensions and quality of the blocks extracted from the mine.

Production and delivery of these products is possible as follows: