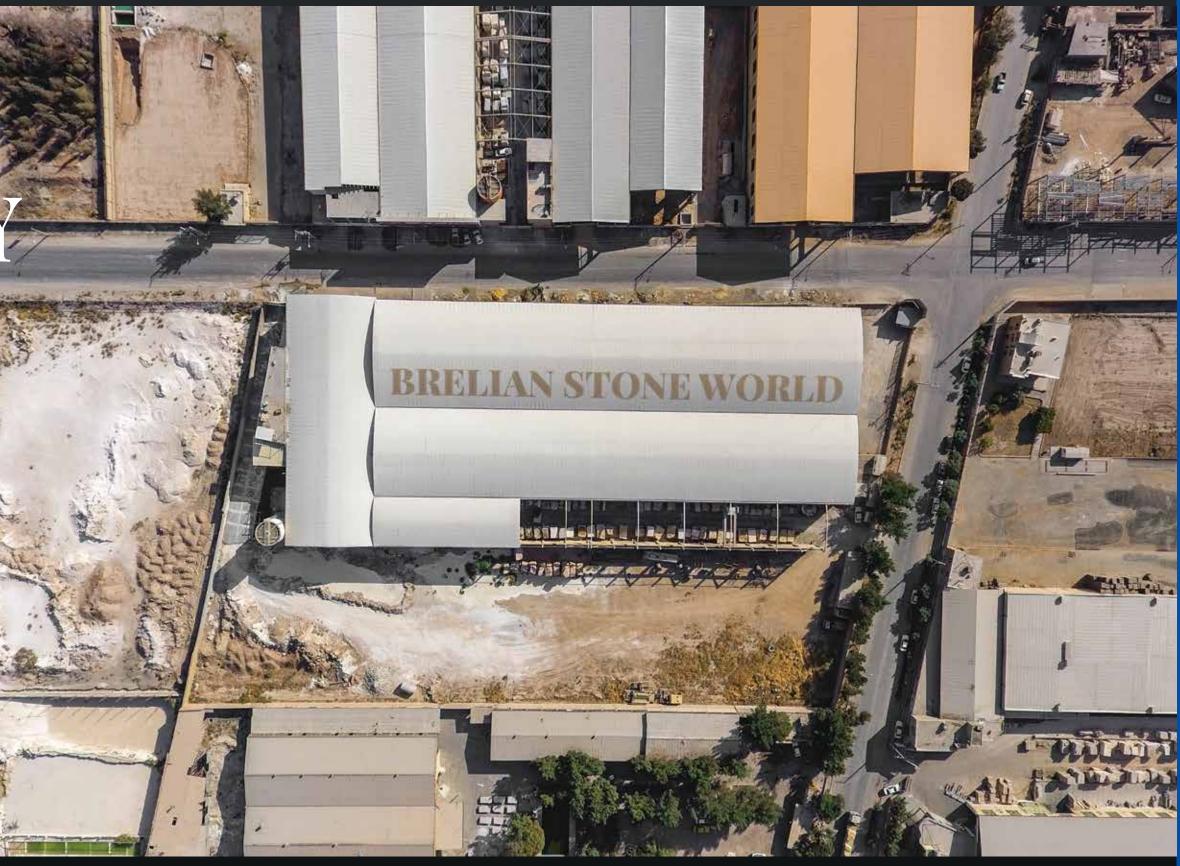

# BRELIAN STONE WORLD

NATURAL STONES

## OUR STORY

Brelain Factories & Mines Group has began its professional activities since 2006 in the field of extraction and processing of natural stones used in the construction industry.

Brelian Factories & Mines Group by relaying on their unique skills and having 6 onyx mines and 1 travertine mine, specifically focus on producing onyx, marble and silver travertine stones at two separated factories that are located in Shiraz and Isfahan.

#### Factory address No.1

10 km of Shiraz-Bandar Abbas Road, Next to police station, Left side the end of the first street. Shiraz, Iran

#### Factory address No.1

10 km of Shiraz-Bandar Abbas Road, Next to police station, Left side the end of the first street, Shiraz, Iran.