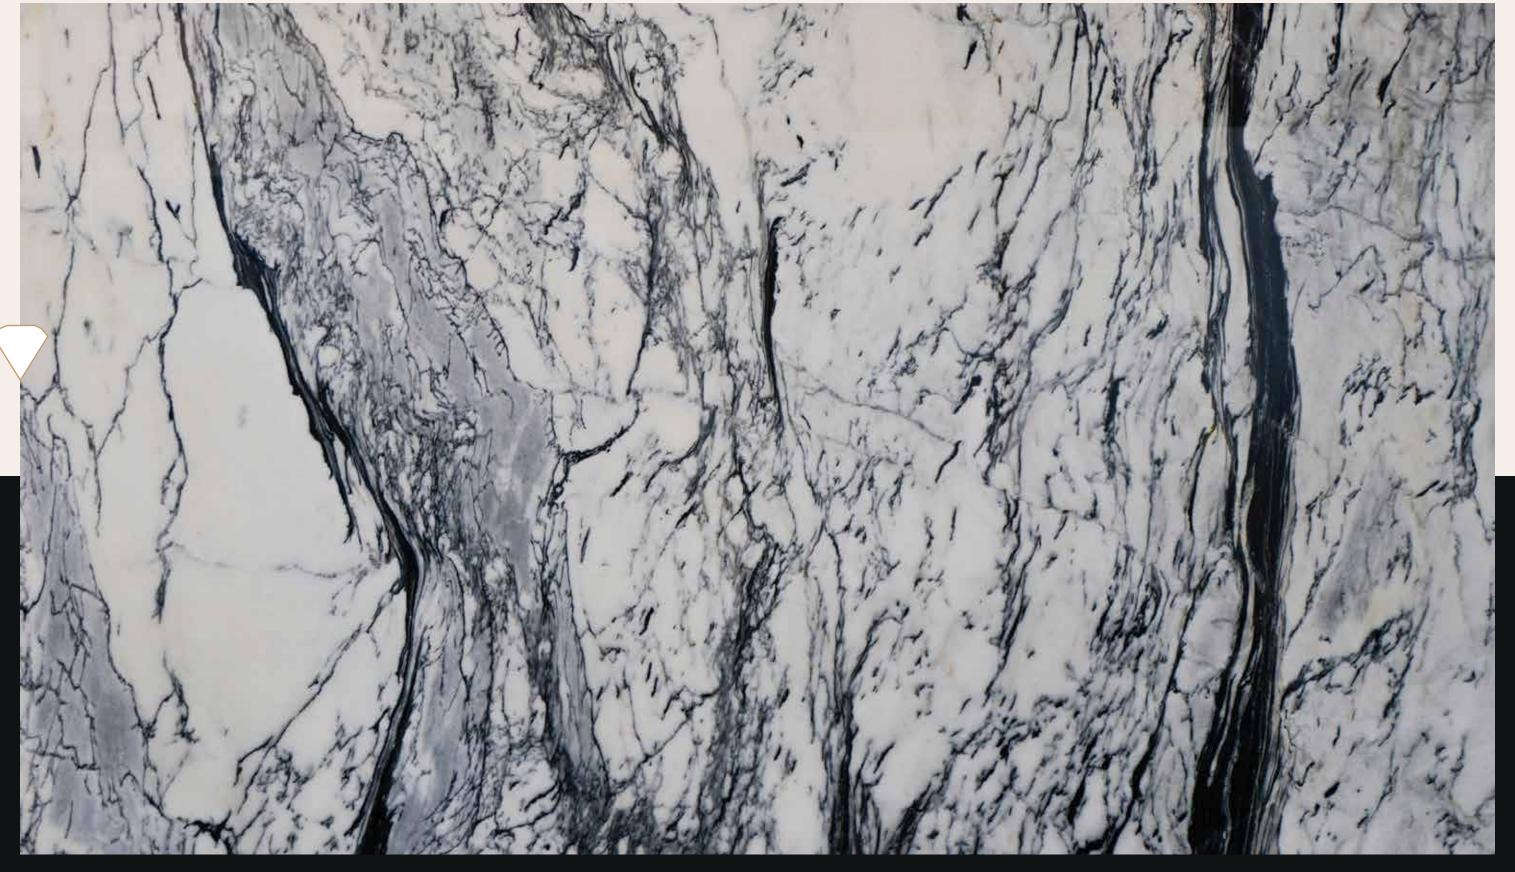

## MARBLE

#### Pietra Gray Marble Stone

Pietra gray marble has very high quality. Among its unique features, the following can be mentioned:

- ▼ Very high density and suitable polishing
- ▼ Very low water absorption and moisture resistance
- ▼ Proper compressive strength
- ▼ High abrasion resistance

Pietra gray marble is produced with a thickness of 20 mm and the dimensions of the slabs depend on the dimensions and quality of the blocks extracted from the mine.

Production and delivery of these products is possible as follows: