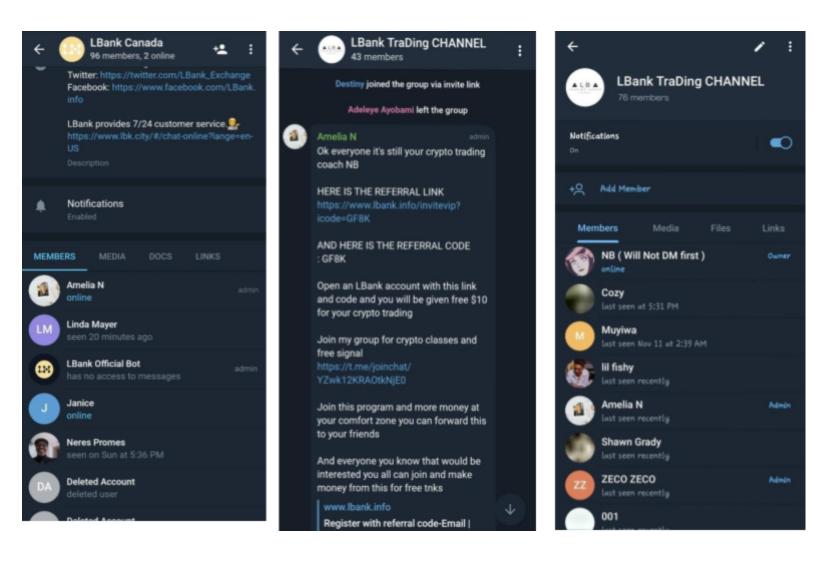

> WORK EXPERIENCE LBANK COMPANY SAKAI VAULT CRYPTO COMPANY SPORES LAUNCHPAD BYTE VENTURES MAKERTING COMPANY

Amelia case study

Full name Amelia Nadine Bashor

Moderated LBank canadian community group

From July to September

The picture above is a mix up of few banners I have made for projects am working for

After the closed their community group program due to their management reason I was offered to work for their affiliate program of which am starting currently and it's going well